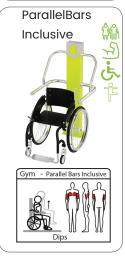

Commit to be fit with Denfit!

We added icons to help you choose the right selection of equipment:

- Balancing to improve coordination
- © Cardio for heart and lungs
- Linclusive is easy accessible for wheelchair users
- 🅍 Senior vitality equipment
- Strength to build muscles and strengthen bones
- Resibility to improve mobility