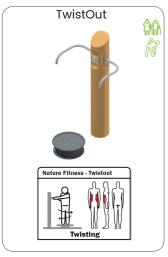

#### **Nature Fitness**

Being in the forest while doing a workout on Denfit Nature Fitness makes you feel that you are a part of nature itself. Connecting the dots without wifi while working on your healthy lifestyle. The stress reduction you get here will become part of your daily life.

Nature Fitness is the next step to a more ecological way of thinking. When you choose Nature Fitness, you opt for ecological, sustainable and environmental friendly responsible wood with the FSC® certificate! Each unit can be used in a variety of ways to execute lots of different exercises for users of all abilities and ages. The Nature Fitness is a body weight resistance based training system which incorporates a crossfit style of training where the body is the key to success. With Nature Fitness you are able to create urban spaces with a natural look.