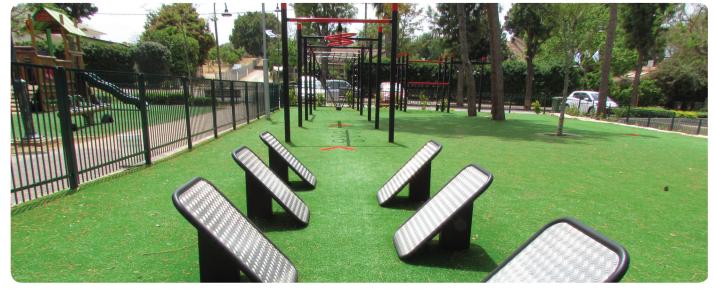

#### StreetWorkout & Calesthenics

This static and gymnastic product group consisting of more than 70 basic devices, which can all be combined with each other in order to create an optimal training location.

StreetWorkout/Calisthenics is a combination of athletics, calisthenics, and sports all with the goal of building a strong and supple body. There are many streetworkout teams/communities and organized competitions. The possible exercises are endless and are all part of an elegant and difficult way of training. Practice on the smaller parallel bars and low push up bars first, and later show your skills on the bigger devices. The sky is the limit and the challenge is endless.

Before you can do the human flag or muscle up you need a lot of practice and help and support from training buddies. The challenging way of training connects people because training and learning with each other is part of the fun and it motivates a healthy lifestyle.

### StreetWorkout & Calesthenics