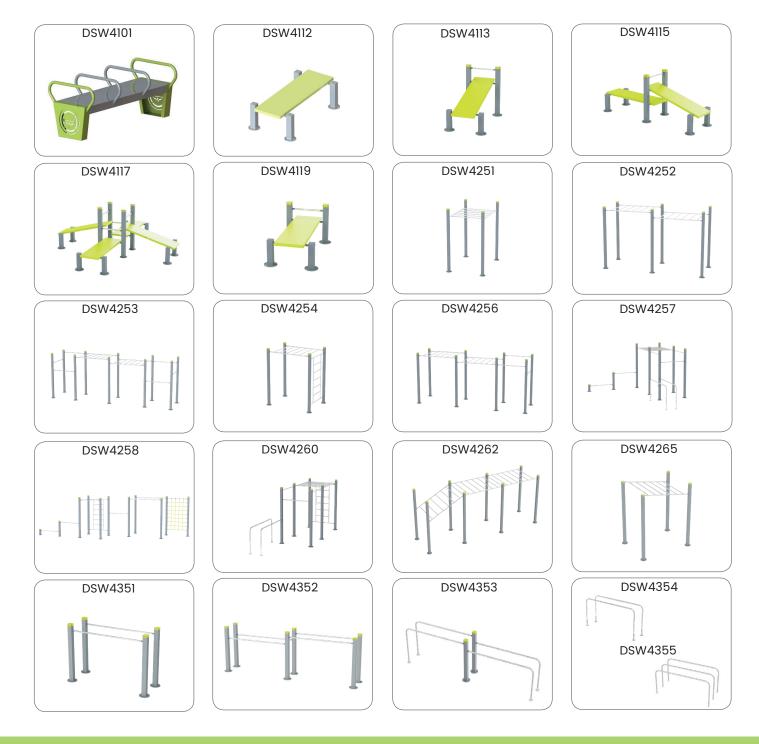

#### StreetWorkout & Calesthenics

This static and gymnastic product group consisting of more than 70 basic devices, which can all be combined with each other in order to create an optimal training location.

StreetWorkout/Calisthenics is a combination of athletics, calisthenics, and sports all with the goal of building a strong and supple body. There are many streetworkout teams/communities and organized competitions. The possible exercises are endless and are all part of an elegant and difficult way of training. Practice on the smaller parallel bars and low push up bars first, and later show your skills on the bigger devices. The sky is the limit and the challenge is endless.

Before you can do the human flag or muscle up you need a lot of practice and help and support from training buddies. The challenging way of training connects people because training and learning with each other is part of the fun and it motivates a healthy lifestyle.

### StreetWorkout & Calesthenics