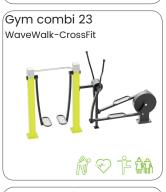

nt combinations and all units are available with own floor part, installation frame or can be installed directly on concrete.

For some an individual training is the way to stay on the right track and stay focused, while others prefer to workout together with friends, neighbours, colleagues or total strangers who become training buddies. If you train together on a device, you are quickly in contact and you can motivate each other. Friendly competition, social interaction, motivation, new ideas and a fixed routine to get fit and stay fit. Building communities with other motivated people being part of a healthy lifestyle.

Working out in the fresh air in a social group environment improves body and mind and quality of life!

































## UrbanGym Combi's





































#### **Nature Fitness**

Being in the forest while doing a workout on Denfit Nature Fitness makes you feel that you are a part of nature itself. Connecting the dots without wifi while working on your healthy lifestyle. The stress reduction you get here will become part of your daily life.

Nature Fitness is the next step to a more ecological way of thinking. When you choose Nature Fitness, you opt for ecological, sustainable and environmental friendly responsible wood with the FSC® certificate! Each unit can be used in a variety of ways to execute lots of different exercises for users of all abilities and ages. The Nature Fitness is a body weight resistance based training system which incorporates a crossfit style of training where the body is the key to success. With