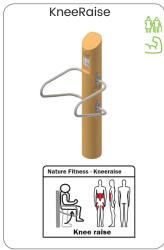

#### **Nature Fitness**

Being in the forest while doing a workout on Denfit Nature Fitness makes you feel that you are a part of nature itself. Connecting the dots without wifi while working on your healthy lifestyle. The stress reduction you get here will become part of your daily life.

Nature Fitness is the next step to a more ecological way of thinking. When you choose Nature Fitness, you opt for ecological, sustainable and environmental friendly responsible wood with the FSC® certificate! Each unit can be used in a variety of ways to execute lots of different exercises for users of all abilities and ages. The Nature Fitness is a body weight resistance based training system which incorporates a crossfit style of training where the body is the key to success. With Nature Fitness you are able to create urban spaces with a natural look.