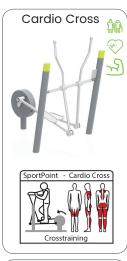

### Professional SportPoint

With these fitness products you bring the indoor gym outside for a complete workout whenever you want. Meeting training buddies in the open air and making new ones. Training with adjustable weights and benefiting from the diversity of fitness exercises that can be done on every device. Both for beginners and advanced athletes the perfect opportunity to workout hard physically and empty your head during strength and cardio exercises.

The units can be installed directly on concrete or with their own rubber floor on any flat surface. The devices can be placed in a circle, cross or snake pattern. A complete workout is possible on every device. Each device is provided with an instruction sticker showing the exercise and trained muscle groups. In addition, the sticker has a QR code, which makes a large number of alternative exercises available. In addition, YouTube videos can be found per device, in which all exercises are shown.

### Crosstraining

Crosstraining is a training routine that involves several different types of exercise. This works more muscle groups, improves agility, and makes it easier to participate in a variety of recreational sports. Crosstraining may serve to improve specific aspects of your fitness or performance that can lend a hand to your primary sport.

Crosstraining doesn't have to be super intense, though. At its core, it's all about pairing workouts that will support each other. When you run, you're constantly working your legs and arms, but to become a faster, stronger runner, that's where crosstraining comes in. Crosstraining can be a high or low intensity exercise and is different than just tacking on more miles.