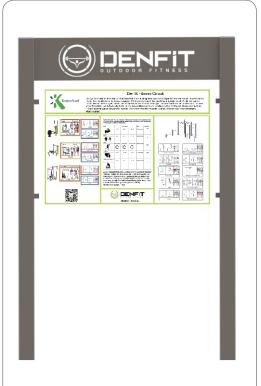

#### Instruction board

Our specially designed instruction board is standard equipped with the Denfit logo. On request we can laser cut the customer logo, name or location in it to complete the fitness area. The frame is made of ceramic pearled stainless steel but can be coated in any of our standard 16 colors.