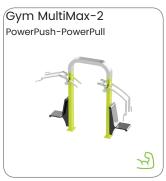

### Professional SportPoint

With these fitness products you bring the indoor gym outside for a complete workout whenever you want. Meeting training buddies in the open air and making new ones. Training with adjustable weights and benefiting from the diversity of fitness exercises that can be done on every device. Both for beginners and advanced athletes the perfect opportunity to workout hard physically and empty your head during strength and cardio exercises.

The units can be installed directly on concrete or with their own rubber floor on any flat surface. The devices can be placed in a circle, cross or snake pattern. A complete workout is possible on every device. Each device is provided with an instruction sticker showing the exercise and trained muscle groups. In addition, the sticker has a QR code, which makes a large number of alternative exercises available. In addition, YouTube videos can be found per device, in which all exercises are shown.