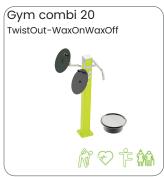

### Professional SportPoint

With these fitness products you bring the indoor gym outside for a complete workout whenever you want. Meeting training buddies in the open air and making new ones. Training with adjustable weights and benefiting from the diversity of fitness exercises that can be done on every device. Both for beginners and advanced athletes the perfect opportunity to workout hard physically and empty your head during strength and cardio exercises.

The units can be installed directly on concrete or with their own rubber floor on any flat surface. The devices can be placed in a circle, cross or snake pattern. A complete workout is possible on every device. Each device is provided with an instruction sticker showing the exercise and trained muscle groups. In addition, the sticker has a QR code, which makes a large number of alternative exercises available. In addition, YouTube videos can be found per device, in which all exercises are shown.