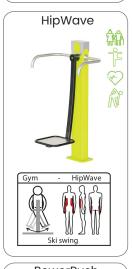

### Professional SportPoint

With these fitness products you bring the indoor gym outside for a complete workout whenever you want. Meeting training buddies in the open air and making new ones. Training with adjustable weights and benefiting from the diversity of fitness exercises that can be done on every device. Both for beginners and advanced athletes the perfect opportunity to workout hard physically and empty your head during strength and cardio exercises.

The units can be installed directly on concrete or with their own rubber floor on any flat surface. The devices can be placed in a circle, cross or snake pattern. A complete workout is possible on every device. Each device is provided with an instruction sticker showing the exercise and trained muscle groups. In addition, the sticker has a QR code, which makes a large number of alternative exercises available. In addition, YouTube videos can be found per device, in which all exercises are shown.