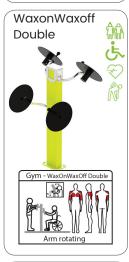

### Professional SportPoint

With these fitness products you bring the indoor gym outside for a complete workout whenever you want. Meeting training buddies in the open air and making new ones. Training with adjustable weights and benefiting from the diversity of fitness exercises that can be done on every device. Both for beginners and advanced athletes the perfect opportunity to workout hard physically and empty your head during strength and cardio exercises.

The units can be installed directly on concrete or with their own rubber floor on any flat surface. The devices can be placed in a circle, cross or snake pattern. A complete workout is possible on every device. Each device is provided with an instruction sticker showing the exercise and trained muscle groups. In addition, the sticker has a QR code, which makes a large number of alternative exercises available. In addition, YouTube videos can be found per device, in which all exercises are shown.