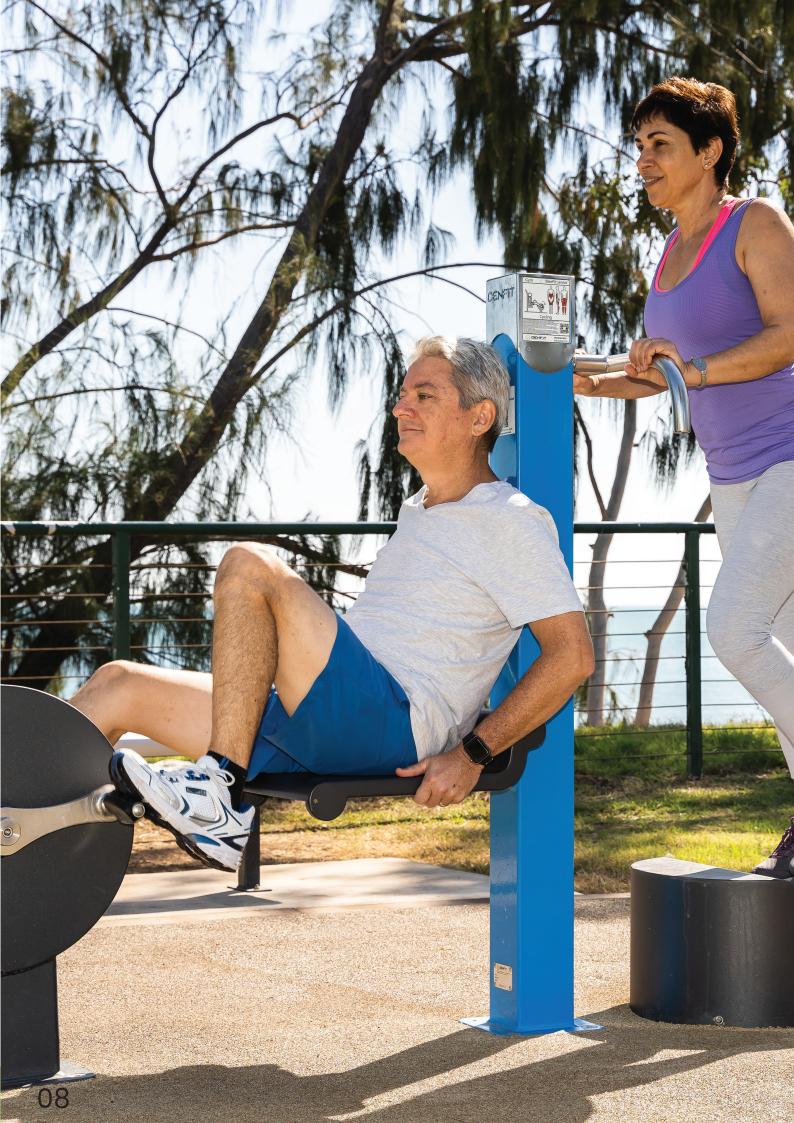

### Professional SportPoint

With these fitness products you bring the indoor gym outside for a complete workout whenever you want. Meeting training buddies in the open air and making new ones. Training with adjustable weights and benefiting from the diversity of fitness exercises that can be done on every device. Both for beginners and advanced athletes the perfect opportunity to workout hard physically and empty your head during strength and cardio exercises.

The units can be installed directly on concrete or with their own rubber floor on any flat surface. The devices can be placed in a circle, cross or snake pattern. A complete workout is possible on every device. Each device is provided with an instruction sticker showing the exercise and trained muscle groups. In addition, the sticker has a QR code, which makes a large number of alternative exercises available. In addition, YouTube videos can be found per device, in which all exercises are shown.