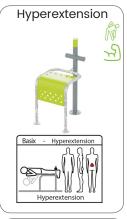

old and strong and less strong. It is not the final goal that counts but the road towards to it.





## Obstacle Trail & Ninja Warrior









































#### **BasixFit**

Denfit BasixFit consists of static devices that work on all muscle groups and that form a perfect workout for everyone. Public spaces and parks are enhanced by these stylish installations which provide the community with the opportunity to exercise, socialize and enjoy the outdoors all at once.

Some of the BasixFit units are specifically designed for seniors to keep fit and healthy, while at the same time enjoying social interaction. Building strength and flexibility through the use of Denfit BasixFit reduces the risk of falling of older people, leading to a better quality of life.





























#### Instruction board

Our specially designed instruction board is standard equipped with the Denfit logo. On request we can laser cut the customer logo, name or location in it to complete the fitness area. The frame is made of ceramic pearled stainless steel but can be coated in any of our standard 16 colors.











### Custom made options

Due to our flexibility and short lines we are a master in creating custom made equipment. In our Custom made section on the website you will find a wide selection for inspiration. So, if you have special wishes we can make it happen. These are a few very exclusive ones:







#### **Used** materials

Almost all of our parts are high quality steel, hot dipped galvanized and coated or zinc sprayed and coated. Our stainless steel fin