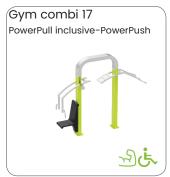

### UrbanGym

A modern and contemporary designed product group for every target group, from young and old and from beginner to very experienced athletes. The devices motivate to activity in a social environment and are a feast for the eye in colors that fit the environment. You train with your own body weight as resistance and we have a wide selection of devices for seniors and inclusive users; everyone can work on their health while socializing.

The UrbanGym incorporates a Crossfit style of training where the body is the key to success. Each unit can be used in a variety of ways to execute different exercises and allows you to create urban spaces to facilitate exercise in the open air, free of charge. The UrbanGym poducts can be delivered with a bent top or straight stainless steel top installed with own floor part, installation frame or directly on concrete.

### UrbanGym Combi's

The UrbanGym combi's are combinations of 2 or 3 UrbanGym products giving lots of training possibilities on limited space. One trains with own body weight as resistance. There are lots of different combinations and all units are available with own floor part, installation frame or can be installed directly on concrete.