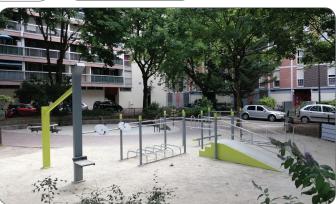

### Professional SportPoint

With these fitness products you bring the indoor gym outside for a complete workout whenever you want. Meeting training buddies in the open air and making new ones. Training with adjustable weights and benefiting from the diversity of fitness exercises that can be done on every device. Both for beginners and advanced athletes the perfect opportunity to workout hard physically and empty your head during strength and cardio exercises.

The units can be installed directly on concrete or with their own rubber floor on any flat surface. The devices can be placed in a circle, cross or snake pattern. A complete workout is possible on every device. Each device is provided with an instruction sticker showing the exercise and trained muscle groups. In addition, the sticker has a QR code, which makes a large number of alternative exercises available. In addition, YouTube videos can be found per device, in which all exercises are shown.