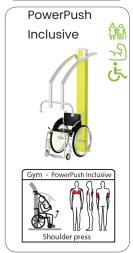

Commit to be fit with Denfit!

We added icons to help you choose the right selection of equipment:

- Balancing to improve coordination
- © Cardio for heart and lungs
- Linclusive is easy accessible for wheelchair users
- 🅍 Senior vitality equipment
- Strength to build muscles and strengthen bones
- Resibility to improve mobility