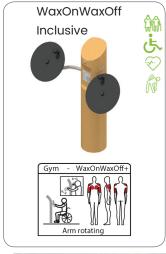

### Professional SportPoint

With these fitness products you bring the indoor gym outside for a complete workout whenever you want. Meeting training buddies in the open air and making new ones. Training with adjustable weights and benefiting from the diversity of fitness exercises that can be done on every device. Both for beginners and advanced athletes the perfect opportunity to workout hard physically and empty your head during strength and cardio exercises.

The units can be installed directly on concrete or with their own rubber floor on any flat surface. The devices can be placed in a circle, cross or snake pattern. A complete workout is possible on every device. Each device is provided with an instruction sticker showing the exercise and trained muscle groups. In addition, the sticker has a QR code, which makes a large number of alternative exercises available. In addition, YouTube videos can be found per device, in which all exercises are shown.