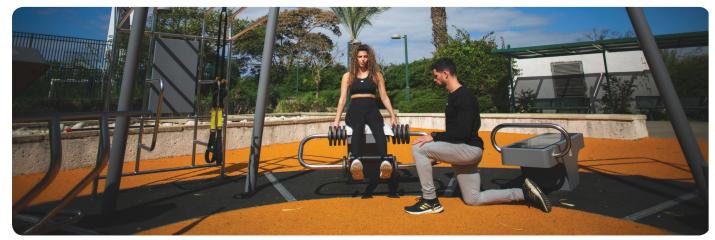

### Professional SportPoint

With these fitness products you bring the indoor gym outside for a complete workout whenever you want. Meeting training buddies in the open air and making new ones. Training with adjustable weights and benefiting from the diversity of fitness exercises that can be done on every device. Both for beginners and advanced athletes the perfect opportunity to workout hard physically and empty your head during strength and cardio exercises.

The units can be installed directly on concrete or with their own rubber floor on any flat surface. The devices can be placed in a circle, cross or snake pattern. A complete workout is possible on every device. Each device is provided with an instruction sticker showing the exercise and trained muscle groups. In addition, the sticker has a QR code, which makes a large number of alternative exercises available. In addition, YouTube videos can be found per device, in which all exercises are shown.