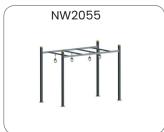

### Crosstraining

Crosstraining is a training routine that involves several different types of exercise. This works more muscle groups, improves agility, and makes it easier to participate in a variety of recreational sports. Crosstraining may serve to improve specific aspects of your fitness or performance that can lend a hand to your primary sport.

Crosstraining doesn't have to be super intense, though. At its core, it's all about pairing workouts that will support each other. When you run, you're constantly working your legs and arms, but to become a faster, stronger runner, that's where crosstraining comes in. Crosstraining can be a high or low intensity exercise and is different than just tacking on more miles.