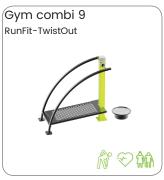

### UrbanGym Combi's

The UrbanGym combi's are combinations of 2 or 3 UrbanGym products giving lots of training possibilities on limited space. One trains with own body weight as resistance. There are lots of different combinations and all units are available with own floor part, installation frame or can be installed directly on concrete.

For some an individual training is the way to stay on the right track and stay focused, while others prefer to workout together with friends, neighbours, colleagues or total strangers who become training buddies. If you train together on a device, you are quickly in contact and you can motivate each other. Friendly competition, social interaction, motivation, new ideas and a fixed routine to get fit and stay fit. Building communities with other motivated people being part of a healthy lifestyle.