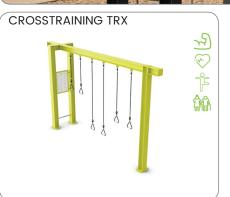

### Crosstraining

Crosstraining is a training routine that involves several different types of exercise. This works more muscle groups, improves agility, and makes it easier to participate in a variety of recreational sports. Crosstraining may serve to improve specific aspects of your fitness or performance that can lend a hand to your primary sport.

Crosstraining doesn't have to be super intense, though. At its core, it's all about pairing workouts that will support each other. When you run, you're constantly working your legs and arms, but to become a faster, stronger runner, that's where crosstraining comes in. Crosstraining can be a high or low intensity exercise and is different than just tacking on more miles.

The crosstraining frame is made of HEA profile in 16mm thick hot dipped galvanized powder coated steel. Tubes are of hot dipped galvanized steel or ceramic pearled stainless steel. Magnetic Dumbells, and rings are stainless steel ceramic pearled.