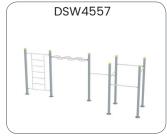

#### StreetWorkout & Calesthenics

This static and gymnastic product group consisting of more than 70 basic devices, which can all be combined with each other in order to create an optimal training location.

StreetWorkout/Calisthenics is a combination of athletics, calisthenics, and sports all with the goal of building a strong and supple body. There are many streetworkout teams/communities and organized competitions. The possible exercises are endless and are all part of an elegant and difficult way of training. Practice on the smaller parallel bars and low push up bars first, and later show your skills on the bigger devices. The sky is the limit and the challenge is endless.

Before you can do the human flag or muscle up you need a lot of practice and help and support from training buddies. The challenging way of training connects people because training and learning with each other is part of the fun and it motivates a healthy lifestyle.