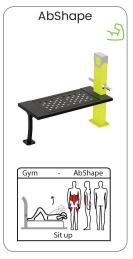

#### **BasixFit**

Denfit BasixFit consists of static devices that work on all muscle groups and that form a perfect workout for everyone. Public spaces and parks are enhanced by these stylish installations which provide the community with the opportunity to exercise, socialize and enjoy the outdoors all at once.

Some of the BasixFit units are specifically designed for seniors to keep fit and healthy, while at the same time enjoying social interaction. Building strength and flexibility through the use of Denfit BasixFit reduces the risk of falling of older people, leading to a better quality of life.