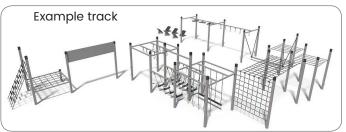

## Obstacle Trail & Ninja Warrior

With our wide range of challenging and exciting devices with elements for running, climbing, jumping, balancing and crawling you can easily create a customized obstacle course. It brings us back to a natural way of moving that gives more happiness, pleasure and better health, in a time when we grow up with technology and social media and in which we move less and less.

A trail preferably has two different levels of difficulty, making it perfect for young and old and strong and less strong. It is not the final goal that counts but the road towards to it.