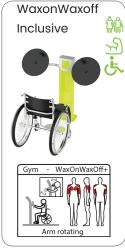

### Professional SportPoint

With these fitness products you bring the indoor gym outside for a complete workout whenever you want. Meeting training buddies in the open air and making new ones. Training with adjustable weights and benefiting from the diversity of fitness exercises that can be done on every device. Both for beginners and advanced athletes the perfect opportunity to workout hard physically and empty your head during strength and cardio exercises.

The units can be installed directly on concrete or with their own rubber floor on any flat surface. The devices can be placed in a circle, cross or snake pattern. A complete workout is possible on every device. Each device is provided with an instruction sticker showing the exercise and trained muscle groups. In addition, the sticker has a QR code, which makes a large number of alternative exercises available. In addition, YouTube videos can be found per device, in which all exercises are shown.