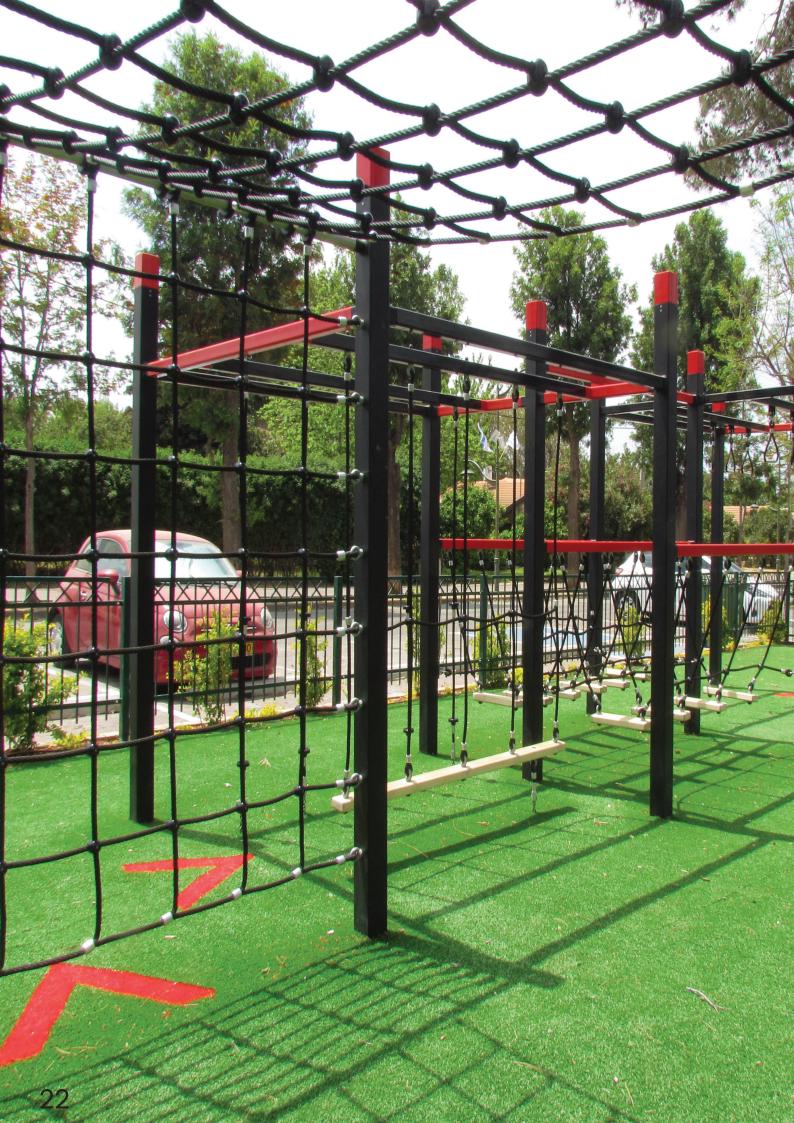

#### StreetWorkout & Calesthenics

This static and gymnastic product group consisting of more than 70 basic devices, which can all be combined with each other in order to create an optimal training location.

StreetWorkout/Calisthenics is a combination of athletics, calisthenics, and sports all with the goal of building a strong and supple body. There are many streetworkout teams/communities and organized competitions. The possible exercises are endless and are all part of an elegant and difficult way of training. Practice on the smaller parallel bars and low push up bars first, and later show your skills on the bigger devices. The sky is the limit and the challenge is endless.

Before you can do the human flag or muscle up you need a lot of practice and help and support from training buddies. The challenging way of training connects people because training and learning with each other is part of the fun and it motivates a healthy lifestyle.