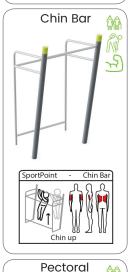

### Professional SportPoint

With these fitness products you bring the indoor gym outside for a complete workout whenever you want. Meeting training buddies in the open air and making new ones. Training with adjustable weights and benefiting from the diversity of fitness exercises that can be done on every device. Both for beginners and advanced athletes the perfect opportunity to workout hard physically and empty your head during strength and cardio exercises.

The units can be installed directly on concrete or with their own rubber floor on any flat surface. The devices can be placed in a circle, cross or snake pattern. A complete workout is possible on every device. Each device is provided with an instruction sticker showing the exercise and trained muscle groups. In addition, the sticker has a QR code, which makes a large number of alternative exercises available. In addition, YouTube videos can be found per device, in which all exercises are shown.