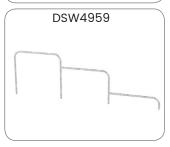

strong and supple body. There are many streetworkout teams/communities and organized competitions. The possible exercises are endless and are all part of an elegant and difficult way of training. Practice on the smaller parallel bars and low push up bars first, and later show your skills on the bigger devices. The sky is the limit and the challenge is endless.

Before you can do the human flag or muscle up you need a lot of practice and help and support from training buddies. The challenging way of training connects people because training and learning with each other is part of the fun and it motivates a healthy lifestyle.



### StreetWorkout & Calesthenics



























































### StreetWorkout & Calesthenics





















































### Crosstraining

Crosstraining is a training routine that involves several different types of exercise. This works more muscle groups, improves agility, and makes it easier to participate in a variety of recreational sports. Crosstraining may serve to improve specific aspects of your fitness or performance that can lend a hand to your primary sport.

Crosstraining doesn't have to be super intense, though. At its core, it's all about pairing workouts that will support each other. When you run, you're constantly working your legs and arms, but to become a faster, stronger runner, that's where crosstraining comes in. Crosstraining can be a high or low intensity exercise and is different than just tacking on more miles.























#### FitPoint & Pacewalk

The Fitpo