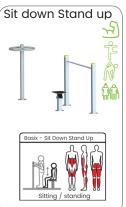

#### **BasixFit**

Denfit BasixFit consists of static devices that work on all muscle groups and that form a perfect workout for everyone. Public spaces and parks are enhanced by these stylish installations which provide the community with the opportunity to exercise, socialize and enjoy the outdoors all at once.

Some of the BasixFit units are specifically designed for seniors to keep fit and healthy, while at the same time enjoying social interaction. Building strength and flexibility through the use of Denfit BasixFit reduces the risk of falling of older people, leading to a better quality of life.