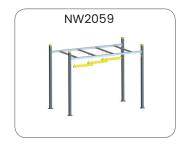

#### StreetWorkout & Calesthenics

This static and gymnastic product group consisting of more than 70 basic devices, which can all be combined with each other in order to create an optimal training location.

StreetWorkout/Calisthenics is a combination of athletics, calisthenics, and sports all with the goal of building a strong and supple body. There are many streetworkout teams/communities and organized competitions. The possible exercises are endless and are all part of an elegant and difficult way of training. Practice on the smaller parallel bars and low push up bars first, and later show your skills on the bigger devices. The sky is the limit and the challenge is endless.

### StreetWorkout & Calesthenics