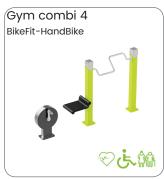

### Professional SportPoint

With these fitness products you bring the indoor gym outside for a complete workout whenever you want. Meeting training buddies in the open air and making new ones. Training with adjustable weights and benefiting from the diversity of fitness exercises that can be done on every device. Both for beginners and advanced athletes the perfect opportunity to workout hard physically and empty your head during strength and cardio exercises.

The units can be installed directly on concrete or with their own rubber floor on any flat surface. The devices can be placed in a circle, cross or snake pattern. A complete workout is possible on every device. Each device is provided with an instruction sticker showing the exercise and trained muscle groups. In addition, the sticker has a QR code, which makes a large number of alternative exercises available. In addition, YouTube videos can be found per device, in which all exercises are shown.