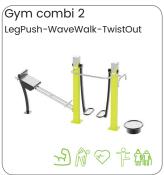

### UrbanGym

A modern and contemporary designed product group for every target group, from young and old and from beginner to very experienced athletes. The devices motivate to activity in a social environment and are a feast for the eye in colors that fit the environment. You train with your own body weight as resistance and we have a wide selection of devices for seniors and inclusive users; everyone can work on their health while socializing.

The UrbanGym incorporates a Crossfit style of training where the body is the key to success. Each unit can be used in a variety of ways to execute different exercises and allows you to create urban spaces to facilitate exercise in the open air, free of charge. The UrbanGym poducts can be delivered with a bent top or straight stainless steel top installed with own floor part, installation frame or directly on concrete.

### UrbanGym Combi's

The UrbanGym combi's are combinations of 2 or 3 UrbanGym products giving lots of training possibilities on limited space. One trains with own body weight as resistance. There are lots of different combinations and all units are available with own floor part, installation frame or can be installed directly on concrete.