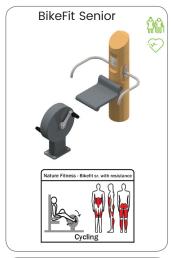

#### **Nature Fitness**

Being in the forest while doing a workout on Denfit Nature Fitness makes you feel that you are a part of nature itself. Connecting the dots without wifi while working on your healthy lifestyle. The stress reduction you get here will become part of your daily life.

Nature Fitness is the next step to a more ecological way of thinking. When you choose Nature Fitness, you opt for ecological, sustainable and environmental friendly responsible wood with the FSC® certificate! Each unit can be used in a variety of ways to execute lots of different exercises for users of all abilities and ages. The Nature Fitness is a body weight resistance based training system which incorporates a crossfit style of training where the body is the key to success. With Nature Fitness you are able to create urban spaces with a natural look.

### **Nature Fitness**