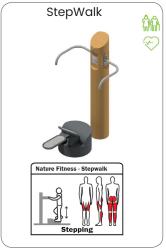

#### **Nature Fitness**

Being in the forest while doing a workout on Denfit Nature Fitness makes you feel that you are a part of nature itself. Connecting the dots without wifi while working on your healthy lifestyle. The stress reduction you get here will become part of your daily life.

Nature Fitness is the next step to a more ecological way of thinking. When you choose Nature Fitness, you opt for ecological, sustainable and environmental friendly responsible wood with the FSC® certificate! Each unit can be used in a variety of ways to execute lots of different exercises for users of all abilities and ages. The Nature Fitness is a body weight resistance based training system which incorporates a crossfit style of training where the body is the key to success. With Nature Fitness you are able to create urban spaces with a natural look.