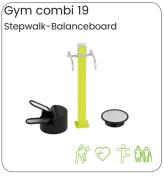

### Professional SportPoint

With these fitness products you bring the indoor gym outside for a complete workout whenever you want. Meeting training buddies in the open air and making new ones. Training with adjustable weights and benefiting from the diversity of fitness exercises that can be done on every device. Both for beginners and advanced athletes the perfect opportunity to workout hard physically and empty your head during strength and cardio exercises.

The units can be installed directly on concrete or with their own rubber floor on any flat surface. The devices can be placed in a circle, cross or snake pattern. A complete workout is possible on every device. Each device is provided with an instruction sticker showing the exercise and trained muscle groups. In addition, the sticker has a QR code, which makes a large number of alternative exercises available. In addition, YouTube videos can be found per device, in which all exercises are shown.