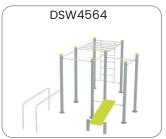

## Obstacle Trail & Ninja Warrior

With our wide range of challenging and exciting devices with elements for running, climbing, jumping, balancing and crawling you can easily create a customized obstacle course. It brings us back to a natural way of moving that gives more happiness, pleasure and better health, in a time when we grow up with technology and social media and in which we move less and less.

A trail preferably has two different levels of difficulty, making it perfect for young and old and strong and less strong. It is not the final goal that counts but the road towards to it.