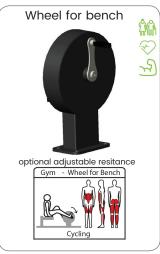

### Professional SportPoint

With these fitness products you bring the indoor gym outside for a complete workout whenever you want. Meeting training buddies in the open air and making new ones. Training with adjustable weights and benefiting from the diversity of fitness exercises that can be done on every device. Both for beginners and advanced athletes the perfect opportunity to workout hard physically and empty your head during strength and cardio exercises.

The units can be installed directly on concrete or with their own rubber floor on any flat surface. The devices can be placed in a circle, cross or snake pattern. A complete workout is possible on every device. Each device is provided with an instruction sticker showing the exercise and trained muscle groups. In addition, the sticker has a QR code, which makes a large number of alternative exercises available. In addition, YouTube videos can be found per device, in which all exercises are shown.