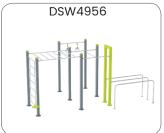

### UrbanGym

A modern and contemporary designed product group for every target group, from young and old and from beginner to very experienced athletes. The devices motivate to activity in a social environment and are a feast for the eye in colors that fit the environment. You train with your own body weight as resistance and we have a wide selection of devices for seniors and inclusive users; everyone can work on their health while socializing.

The UrbanGym incorporates a Crossfit style of training where the body is the key to success. Each unit can be used in a variety of ways to execute different exercises and allows you to create urban spaces to facilitate exercise in the open air, free of charge. The UrbanGym poducts can be delivered with a bent top or straight stainless steel top installed with own floor part, installation frame or directly on concrete.