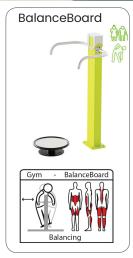

Commit to be fit with Denfit!

We added icons to help you choose the right selection of equipment:

- Balancing to improve coordination
- © Cardio for heart and lungs
- Linclusive is easy accessible for wheelchair users
- 🅍 Senior vitality equipment
- Strength to build muscles and strengthen bones
- Resibility to improve mobility