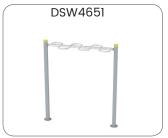

#### StreetWorkout & Calesthenics

This static and gymnastic product group consisting of more than 70 basic devices, which can all be combined with each other in order to create an optimal training location.

StreetWorkout/Calisthenics is a combination of athletics, calisthenics, and sports all with the goal of building a strong and supple body. There are many streetworkout teams/communities and organized competitions. The possible exercises are endless and are all part of an elegant and difficult way of training. Practice on the smaller parallel bars and low push up bars first, and later show your skills on the bigger devices. The sky is the limit and the challenge is endless.

Before you can do the human flag or muscle up you need a lot of practice and help and support from training buddies. The challenging way of training connects people because training and learning with each other is part of the fun and it motivates a healthy lifestyle.