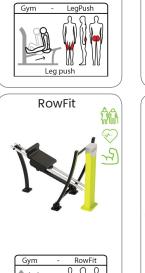

The units can be installed directly on concrete or with their own rubber floor on any flat surface. The devices can be placed in a circle, cross or snake pattern. A complete workout is possible on every device. Each device is provided with an instruction sticker showing the exercise and trained muscle groups. In addition, the sticker has a QR code, which makes a large number of alternative exercises available. In addition, YouTube videos can be found per device, in which all exercises are shown.