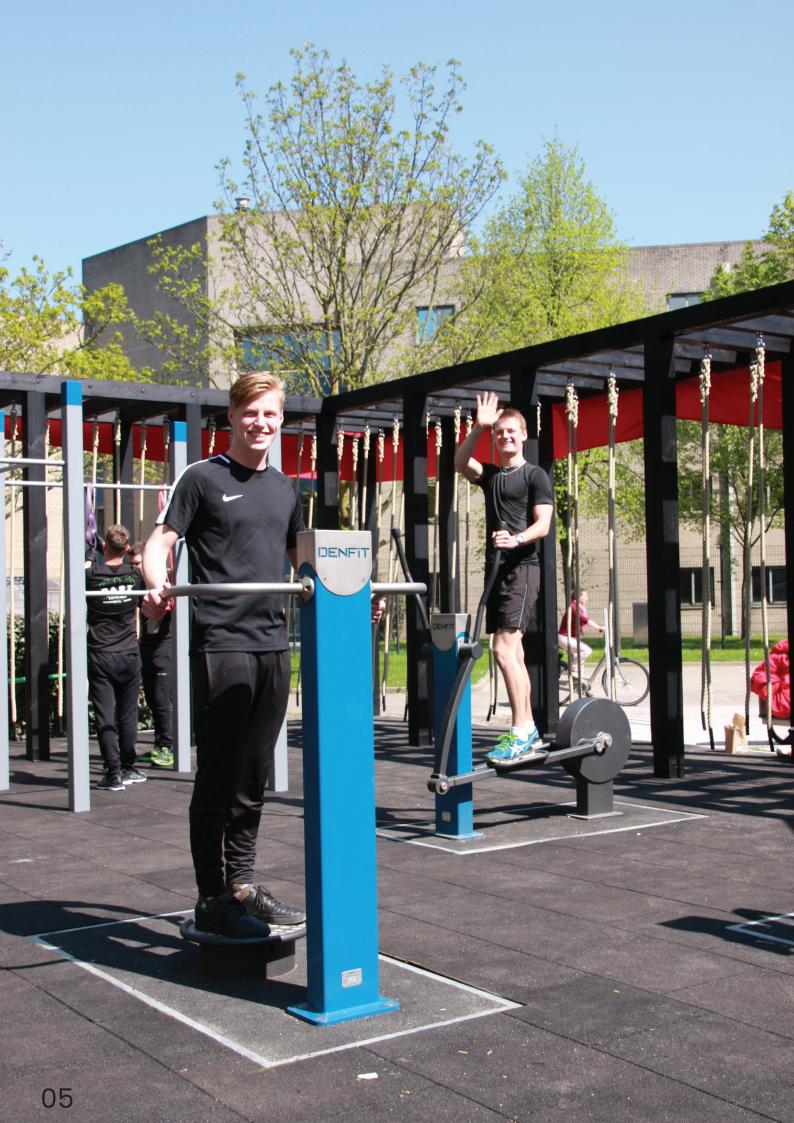

### Professional SportPoint

With these fitness products you bring the indoor gym outside for a complete workout whenever you want. Meeting training buddies in the open air and making new ones. Training with adjustable weights and benefiting from the diversity of fitness exercises that can be done on every device. Both for beginners and advanced athletes the perfect opportunity to workout hard physically and empty your head during strength and cardio exercises.

The units can be installed directly on concrete or with their own rubber floor on any flat surface. The devices can be placed in a circle, cross or snake pattern. A complete workout is possible on every device. Each device is provided with an instruction sticker showing the exercise and trained muscle groups. In addition, the sticker has a QR code, which makes a large number of alternative exercises available. In addition, YouTube videos can be found per device, in which all exercises are shown.

75

# **Professional SportPoint**