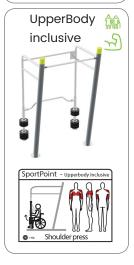

### Professional SportPoint

With these fitness products you bring the indoor gym outside for a complete workout whenever you want. Meeting training buddies in the open air and making new ones. Training with adjustable weights and benefiting from the diversity of fitness exercises that can be done on every device. Both for beginners and advanced athletes the perfect opportunity to workout hard physically and empty your head during strength and cardio exercises.

The units can be installed directly on concrete or with their own rubber floor on any flat surface. The devices can be placed in a circle, cross or snake pattern. A complete workout is possible on every device. Each device is provided with an instruction sticker showing the exercise and trained muscle groups. In addition, the sticker has a QR code, which makes a large number of alternative exercises available. In addition, YouTube videos can be found per device, in which all exercises are shown.

# **Professional SportPoint**