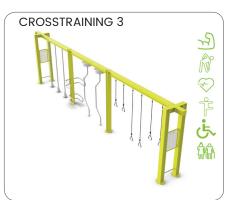

### Crosstraining

Crosstraining is a training routine that involves several different types of exercise. This works more muscle groups, improves agility, and makes it easier to participate in a variety of recreational sports. Crosstraining may serve to improve specific aspects of your fitness or performance that can lend a hand to your primary sport.

Crosstraining doesn't have to be super intense, though. At its core, it's all about pairing workouts that will support each other. When you run, you're constantly working your legs and arms, but to become a faster, stronger runner, that's where crosstraining comes in. Crosstraining can be a high or low intensity exercise and is different than just tacking on more miles.