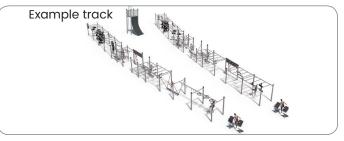

#### StreetWorkout & Calesthenics

This static and gymnastic product group consisting of more than 70 basic devices, which can all be combined with each other in order to create an optimal training location.

StreetWorkout/Calisthenics is a combination of athletics, calisthenics, and sports all with the goal of building a strong and supple body. There are many streetworkout teams/communities and organized competitions. The possible exercises are endless and are all part of an elegant and difficult way of training. Practice on the smaller parallel bars and low push up bars first, and later show your skills on the bigger devices. The sky is the limit and the challenge is endless.

Before you can do the human flag or muscle up you need a lot of practice and help and support from training buddies. The challenging way of training connects people because training and learning with each other is part of the fun and it motivates a healthy lifestyle.