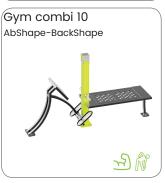

### UrbanGym Combi's

The UrbanGym combi's are combinations of 2 or 3 UrbanGym products giving lots of training possibilities on limited space. One trains with own body weight as resistance. There are lots of different combinations and all units are available with own floor part, installation frame or can be installed directly on concrete.

For some an individual training is the way to stay on the right track and stay focused, while others prefer to workout together with friends, neighbours, colleagues or total strangers who become training buddies. If you train together on a device, you are quickly in contact and you can motivate each other. Friendly competition, social interaction, motivation, new ideas and a fixed routine to get fit and stay fit. Building communities with other motivated people being part of a healthy lifestyle.