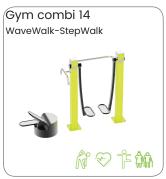

as resistance. There are lots of different combinations and all units are available with own floor part, installation frame or can be installed directly on concrete.

For some an individual training is the way to stay on the right track and stay focused, while others prefer to workout together with friends, neighbours, colleagues or total strangers who become training buddies. If you train together on a device, you are quickly in contact and you can motivate each other. Friendly competition, social interaction, motivation, new ideas and a fixed routine to get fit and stay fit. Building communities with other motivated people being part of a healthy lifestyle.

Working out in the fresh air in a social group environment improves body and mind and quality of life!

































## UrbanGym Combi's





































#### **Nature Fitness**

Being in the forest while doing a workout on Denfit Nature Fitness makes you feel that you are a part of nature itself. Connecting the dots without wifi while working on your healthy lifestyle. The stress reduction you get here will become part of your daily life.

Nature Fitness is the next step to a more ecological way of thinking. When you choose Nature Fitness, you opt for ecological, sustainable and environmental friendly responsible wood with the FSC® certificate! Each unit can be used in a variety of ways to execute lots of different exercises for users of all abilities and ages. The Nature Fitness is a body weight resistance based training system which incorporates a crossfit style of training w