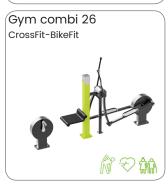

combinations and all units are available with own floor part, installation frame or can be installed directly on concrete.

For some an individual training is the way to stay on the right track and stay focused, while others prefer to workout together with friends, neighbours, colleagues or total strangers who become training buddies. If you train together on a device, you are quickly in contact and you can motivate each other. Friendly competition, social interaction, motivation, new ideas and a fixed routine to get fit and stay fit. Building communities with other motivated people being part of a healthy lifestyle.

Working out in the fresh air in a social group environment improves body and mind and quality of life!

































## UrbanGym Combi's





































#### **Nature Fitness**

Being in the forest while doing a workout on Denfit Nature Fitness makes you feel that you are a part of nature itself. Connecting the dots without wifi while working on your healthy lifestyle. The stress reduction you get here will become part of your daily life.

Nature Fitness is the next step to a more ecological way of thinking. When you choose Nature Fitness, you opt for ecological, sustainable and environmental friendly responsible wood with the FSC® certificate! Each unit can be used in a variety of ways to execute lots of different exercises for users of all abilities and ages. The Nature Fitness is a body weight resistance based training system which incorporates a crossfit style of training where the body is the key to success. With N