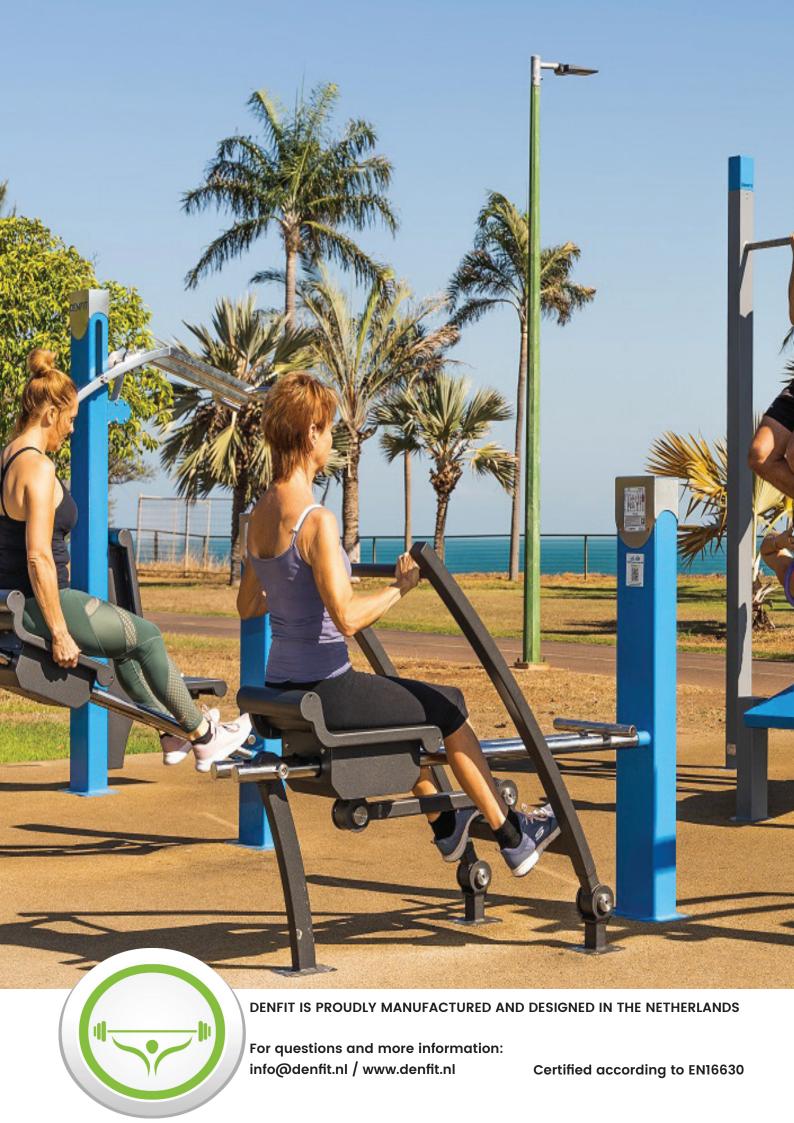

### Professional SportPoint

With these fitness products you bring the indoor gym outside for a complete workout whenever you want. Meeting training buddies in the open air and making new ones. Training with adjustable weights and benefiting from the diversity of fitness exercises that can be done on every device. Both for beginners and advanced athletes the perfect opportunity to workout hard physically and empty your head during strength and cardio exercises.

The units can be installed directly on concrete or with their own rubber floor on any flat surface. The devices can be placed in a circle, cross or snake pattern. A complete workout is possible on every device. Each device is provided with an instruction sticker showing the exercise and trained muscle groups. In addition, the sticker has a QR code, which makes a large number of alternative exercises available. In addition, YouTube videos can be found per device, in which all exercises are shown.

# **Professional SportPoint**