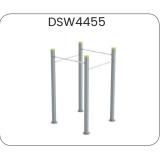

### UrbanGym

A modern and contemporary designed product group for every target group, from young and old and from beginner to very experienced athletes. The devices motivate to activity in a social environment and are a feast for the eye in colors that fit the environment. You train with your own body weight as resistance and we have a wide selection of devices for seniors and inclusive users; everyone can work on their health while socializing.

The UrbanGym incorporates a Crossfit style of training where the body is the key to success. Each unit can be used in a variety of ways to execute different exercises and allows you to create urban spaces to facilitate exercise in the open air, free of charge. The UrbanGym poducts can be delivered with a bent top or straight stainless steel top installed with own floor part, installation frame or directly on concrete.