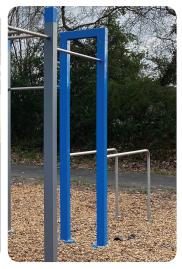

#### StreetWorkout & Calesthenics

This static and gymnastic product group consisting of more than 70 basic devices, which can all be combined with each other in order to create an optimal training location.

StreetWorkout/Calisthenics is a combination of athletics, calisthenics, and sports all with the goal of building a strong and supple body. There are many streetworkout teams/communities and organized competitions. The possible exercises are endless and are all part of an elegant and difficult way of training. Practice on the smaller parallel bars and low push up bars first, and later show your skills on the bigger devices. The sky is the limit and the challenge is endless.

### StreetWorkout & Calesthenics