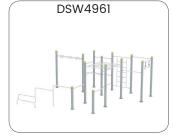

trong and supple body. There are many streetworkout teams/communities and organized competitions. The possible exercises are endless and are all part of an elegant and difficult way of training. Practice on the smaller parallel bars and low push up bars first, and later show your skills on the bigger devices. The sky is the limit and the challenge is endless.

Before you can do the human flag or muscle up you need a lot of practice and help and support from training buddies. The challenging way of training connects people because training and learning with each other is part of the fun and it motivates a healthy lifestyle.



### StreetWorkout & Calesthenics



























































### StreetWorkout & Calesthenics





















































### Crosstraining

Crosstraining is a training routine that involves several different types of exercise. This works more muscle groups, improves agility, and makes it easier to participate in a variety of recreational sports. Crosstraining may serve to improve specific aspects of your fitness or performance that can lend a hand to your primary sport.

Crosstraining doesn't have to be super intense, though. At its core, it's all about pairing workouts that will support each other. When you run, you're constantly working your legs and arms, but to become a faster, stronger runner, that's where crosstraining comes in. Crosstraining can be a high or low intensity exercise and is different than just tacking on more miles.























#### FitPoint & Pacewalk

The Fitpoin