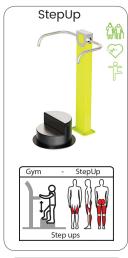

### Professional SportPoint

With these fitness products you bring the indoor gym outside for a complete workout whenever you want. Meeting training buddies in the open air and making new ones. Training with adjustable weights and benefiting from the diversity of fitness exercises that can be done on every device. Both for beginners and advanced athletes the perfect opportunity to workout hard physically and empty your head during strength and cardio exercises.

The units can be installed directly on concrete or with their own rubber floor on any flat surface. The devices can be placed in a circle, cross or snake pattern. A complete workout is possible on every device. Each device is provided with an instruction sticker showing the exercise and trained muscle groups. In addition, the sticker has a QR code, which makes a large number of alternative exercises available. In addition, YouTube videos can be found per device, in which all exercises are shown.