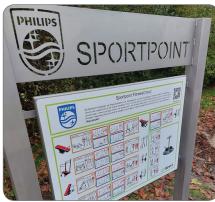

#### Instruction board

Our specially designed instruction board is standard equipped with the Denfit logo. On request we can laser cut the customer logo, name or location in it to complete the fitness area. The frame is made of ceramic pearled stainless steel but can be coated in any of our standard 16 colors.