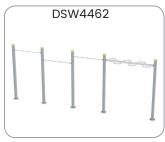

#### StreetWorkout & Calesthenics

This static and gymnastic product group consisting of more than 70 basic devices, which can all be combined with each other in order to create an optimal training location.

StreetWorkout/Calisthenics is a combination of athletics, calisthenics, and sports all with the goal of building a strong and supple body. There are many streetworkout teams/communities and organized competitions. The possible exercises are endless and are all part of an elegant and difficult way of training. Practice on the smaller parallel bars and low push up bars first, and later show your skills on the bigger devices. The sky is the limit and the challenge is endless.

### StreetWorkout & Calesthenics