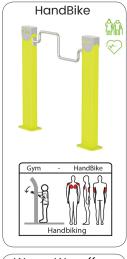

### Professional SportPoint

With these fitness products you bring the indoor gym outside for a complete workout whenever you want. Meeting training buddies in the open air and making new ones. Training with adjustable weights and benefiting from the diversity of fitness exercises that can be done on every device. Both for beginners and advanced athletes the perfect opportunity to workout hard physically and empty your head during strength and cardio exercises.

The units can be installed directly on concrete or with their own rubber floor on any flat surface. The devices can be placed in a circle, cross or snake pattern. A complete workout is possible on every device. Each device is provided with an instruction sticker showing the exercise and trained muscle groups. In addition, the sticker has a QR code, which makes a large number of alternative exercises available. In addition, YouTube videos can be found per device, in which all exercises are shown.