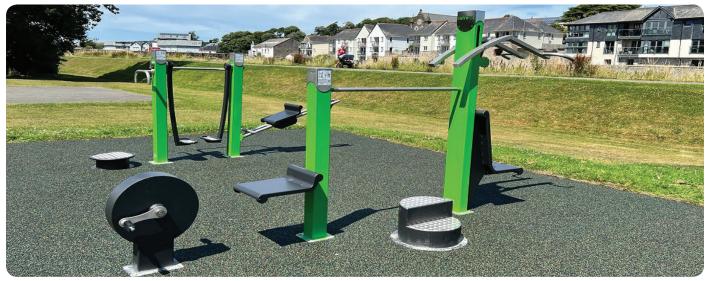

### Professional SportPoint

With these fitness products you bring the indoor gym outside for a complete workout whenever you want. Meeting training buddies in the open air and making new ones. Training with adjustable weights and benefiting from the diversity of fitness exercises that can be done on every device. Both for beginners and advanced athletes the perfect opportunity to workout hard physically and empty your head during strength and cardio exercises.

The units can be installed directly on concrete or with their own rubber floor on any flat surface. The devices can be placed in a circle, cross or snake pattern. A complete workout is possible on every device. Each device is provided with an instruction sticker showing the exercise and trained muscle groups. In addition, the sticker has a QR code, which makes a large number of alternative exercises available. In addition, YouTube videos can be found per device, in which all exercises are shown.