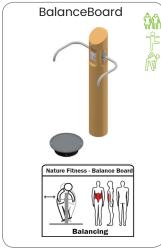

#### **Nature Fitness**

Being in the forest while doing a workout on Denfit Nature Fitness makes you feel that you are a part of nature itself. Connecting the dots without wifi while working on your healthy lifestyle. The stress reduction you get here will become part of your daily life.

Nature Fitness is the next step to a more ecological way of thinking. When you choose Nature Fitness, you opt for ecological, sustainable and environmental friendly responsible wood with the FSC® certificate! Each unit can be used in a variety of ways to execute lots of different exercises for users of all abilities and ages. The Nature Fitness is a body weight resistance based training system which incorporates a crossfit style of training where the body is the key to success. With Nature Fitness you are able to create urban spaces with a natural look.

### **Nature Fitness**