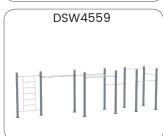

#### StreetWorkout & Calesthenics

This static and gymnastic product group consisting of more than 70 basic devices, which can all be combined with each other in order to create an optimal training location.

StreetWorkout/Calisthenics is a combination of athletics, calisthenics, and sports all with the goal of building a strong and supple body. There are many streetworkout teams/communities and organized competitions. The possible exercises are endless and are all part of an elegant and difficult way of training. Practice on the smaller parallel bars and low push up bars first, and later show your skills on the bigger devices. The sky is the limit and the challenge is endless.

Before you can do the human flag or muscle up you need a lot of practice and help and support from training buddies. The challenging way of training connects people because training and learning with each other is part of the fun and it motivates a healthy lifestyle.