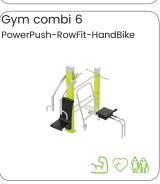

### Professional SportPoint

With these fitness products you bring the indoor gym outside for a complete workout whenever you want. Meeting training buddies in the open air and making new ones. Training with adjustable weights and benefiting from the diversity of fitness exercises that can be done on every device. Both for beginners and advanced athletes the perfect opportunity to workout hard physically and empty your head during strength and cardio exercises.

The units can be installed directly on concrete or with their own rubber floor on any flat surface. The devices can be placed in a circle, cross or snake pattern. A complete workout is possible on every device. Each device is provided with an instruction sticker showing the exercise and trained muscle groups. In addition, the sticker has a QR code, which makes a large number of alternative exercises available. In addition, YouTube videos can be found per device, in which all exercises are shown.