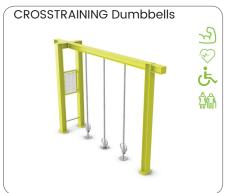

### Crosstraining

Crosstraining is a training routine that involves several different types of exercise. This works more muscle groups, improves agility, and makes it easier to participate in a variety of recreational sports. Crosstraining may serve to improve specific aspects of your fitness or performance that can lend a hand to your primary sport.

Crosstraining doesn't have to be super intense, though. At its core, it's all about pairing workouts that will support each other. When you run, you're constantly working your legs and arms, but to become a faster, stronger runner, that's where crosstraining comes in. Crosstraining can be a high or low intensity exercise and is different than just tacking on more miles.

The crosstraining frame is made of HEA profile in 16mm thick hot dipped galvanized powder coated steel. Tubes are of hot dipped galvanized steel or ceramic pearled stainless steel. Magnetic Dumbells, and rings are stainless steel ceramic pearled.