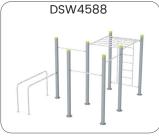

#### StreetWorkout & Calesthenics

This static and gymnastic product group consisting of more than 70 basic devices, which can all be combined with each other in order to create an optimal training location.

StreetWorkout/Calisthenics is a combination of athletics, calisthenics, and sports all with the goal of building a strong and supple body. There are many streetworkout teams/communities and organized competitions. The possible exercises are endless and are all part of an elegant and difficult way of training. Practice on the smaller parallel bars and low push up bars first, and later show your skills on the bigger devices. The sky is the limit and the challenge is endless.

### StreetWorkout & Calesthenics