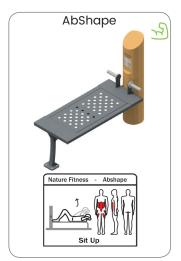

#### **Nature Fitness**

Being in the forest while doing a workout on Denfit Nature Fitness makes you feel that you are a part of nature itself. Connecting the dots without wifi while working on your healthy lifestyle. The stress reduction you get here will become part of your daily life.

Nature Fitness is the next step to a more ecological way of thinking. When you choose Nature Fitness, you opt for ecological, sustainable and environmental friendly responsible wood with the FSC® certificate! Each unit can be used in a variety of ways to execute lots of different exercises for users of all abilities and ages. The Nature Fitness is a body weight resistance based training system which incorporates a crossfit style of training where the body is the key to success. With Nature Fitness you are able to create urban spaces with a natural look.

### **Nature Fitness**