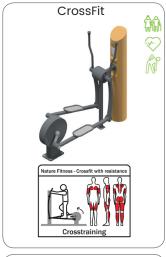

### Crosstraining

Crosstraining is a training routine that involves several different types of exercise. This works more muscle groups, improves agility, and makes it easier to participate in a variety of recreational sports. Crosstraining may serve to improve specific aspects of your fitness or performance that can lend a hand to your primary sport.

Crosstraining doesn't have to be super intense, though. At its core, it's all about pairing workouts that will support each other. When you run, you're constantly working your legs and arms, but to become a faster, stronger runner, that's where crosstraining comes in. Crosstraining can be a high or low intensity exercise and is different than just tacking on more miles.