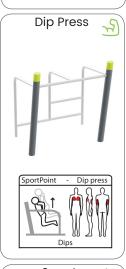

### Professional SportPoint

With these fitness products you bring the indoor gym outside for a complete workout whenever you want. Meeting training buddies in the open air and making new ones. Training with adjustable weights and benefiting from the diversity of fitness exercises that can be done on every device. Both for beginners and advanced athletes the perfect opportunity to workout hard physically and empty your head during strength and cardio exercises.

The units can be installed directly on concrete or with their own rubber floor on any flat surface. The devices can be placed in a circle, cross or snake pattern. A complete workout is possible on every device. Each device is provided with an instruction sticker showing the exercise and trained muscle groups. In addition, the sticker has a QR code, which makes a large number of alternative exercises available. In addition, YouTube videos can be found per device, in which all exercises are shown.