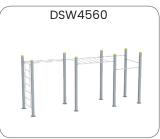

### UrbanGym

A modern and contemporary designed product group for every target group, from young and old and from beginner to very experienced athletes. The devices motivate to activity in a social environment and are a feast for the eye in colors that fit the environment. You train with your own body weight as resistance and we have a wide selection of devices for seniors and inclusive users; everyone can work on their health while socializing.

The UrbanGym incorporates a Crossfit style of training where the body is the key to success. Each unit can be used in a variety of ways to execute different exercises and allows you to create urban spaces to facilitate exercise in the open air, free of charge. The UrbanGym poducts can be delivered with a bent top or straight stainless steel top installed with own floor part, installation frame or directly on concrete.