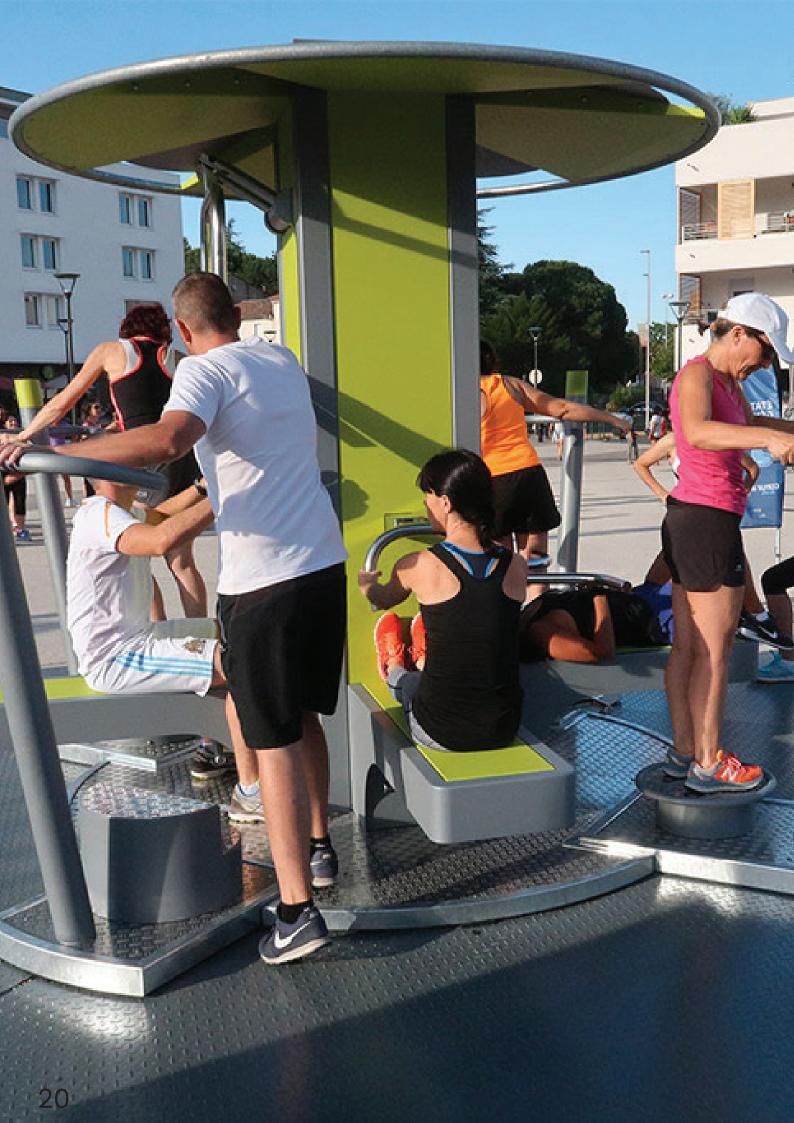

#### FitPoint & Pacewalk

The Fitpoint and Pacewalk are perfect when the available space is limited and make the perfect solution for developing fitness zones in urban environments, even in the city centre.

The Fitpoint offers 8 different exercises, 3 of them with adjustable resistance. With its own floor, fully preassembled it is easy to install and relocate with a lifting eye on the rooftop. The FitPoint is interesting for youth to gather but also very accessible for elderly to be social and active in the healthy open air. This tailer made circuit can test even the fittest athletes.