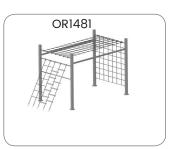

### Crosstraining

Crosstraining is a training routine that involves several different types of exercise. This works more muscle groups, improves agility, and makes it easier to participate in a variety of recreational sports. Crosstraining may serve to improve specific aspects of your fitness or performance that can lend a hand to your primary sport.

Crosstraining doesn't have to be super intense, though. At its core, it's all about pairing workouts that will support each other. When you run, you're constantly working your legs and arms, but to become a faster, stronger runner, that's where crosstraining comes in. Crosstraining can be a high or low intensity exercise and is different than just tacking on more miles.