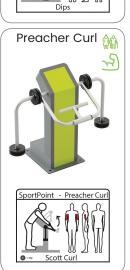

### Professional SportPoint

With these fitness products you bring the indoor gym outside for a complete workout whenever you want. Meeting training buddies in the open air and making new ones. Training with adjustable weights and benefiting from the diversity of fitness exercises that can be done on every device. Both for beginners and advanced athletes the perfect opportunity to workout hard physically and empty your head during strength and cardio exercises.

The units can be installed directly on concrete or with their own rubber floor on any flat surface. The devices can be placed in a circle, cross or snake pattern. A complete workout is possible on every device. Each device is provided with an instruction sticker showing the exercise and trained muscle groups. In addition, the sticker has a QR code, which makes a large number of alternative exercises available. In addition, YouTube videos can be found per device, in which all exercises are shown.