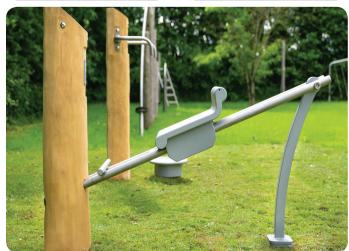

#### **Nature Fitness**

Being in the forest while doing a workout on Denfit Nature Fitness makes you feel that you are a part of nature itself. Connecting the dots without wifi while working on your healthy lifestyle. The stress reduction you get here will become part of your daily life.

Nature Fitness is the next step to a more ecological way of thinking. When you choose Nature Fitness, you opt for ecological, sustainable and environmental friendly responsible wood with the FSC® certificate! Each unit can be used in a variety of ways to execute lots of different exercises for users of all abilities and ages. The Nature Fitness is a body weight resistance based training system which incorporates a crossfit style of training where the body is the key to success. With Nature Fitness you are able to create urban spaces with a natural look.

### **Nature Fitness**