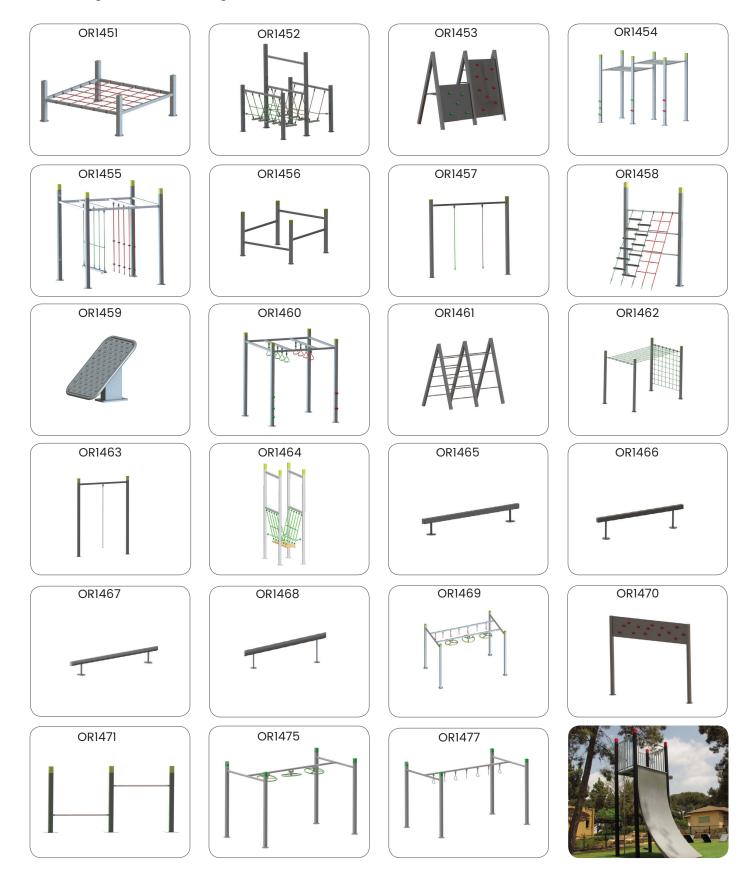

#### StreetWorkout & Calesthenics

This static and gymnastic product group consisting of more than 70 basic devices, which can all be combined with each other in order to create an optimal training location.

StreetWorkout/Calisthenics is a combination of athletics, calisthenics, and sports all with the goal of building a strong and supple body. There are many streetworkout teams/communities and organized competitions. The possible exercises are endless and are all part of an elegant and difficult way of training. Practice on the smaller parallel bars and low push up bars first, and later show your skills on the bigger devices. The sky is the limit and the challenge is endless.