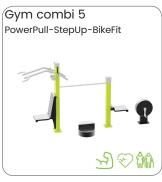

### Professional SportPoint

With these fitness products you bring the indoor gym outside for a complete workout whenever you want. Meeting training buddies in the open air and making new ones. Training with adjustable weights and benefiting from the diversity of fitness exercises that can be done on every device. Both for beginners and advanced athletes the perfect opportunity to workout hard physically and empty your head during strength and cardio exercises.

The units can be installed directly on concrete or with their own rubber floor on any flat surface. The devices can be placed in a circle, cross or snake pattern. A complete workout is possible on every device. Each device is provided with an instruction sticker showing the exercise and trained muscle groups. In addition, the sticker has a QR code, which makes a large number of alternative exercises available. In addition, YouTube videos can be found per device, in which all exercises are shown.