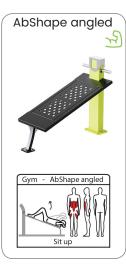

#### **BasixFit**

Denfit BasixFit consists of static devices that work on all muscle groups and that form a perfect workout for everyone. Public spaces and parks are enhanced by these stylish installations which provide the community with the opportunity to exercise, socialize and enjoy the outdoors all at once.

Some of the BasixFit units are specifically designed for seniors to keep fit and healthy, while at the same time enjoying social interaction. Building strength and flexibility through the use of Denfit BasixFit reduces the risk of falling of older people, leading to a better quality of life.