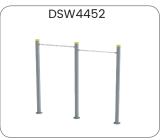

#### StreetWorkout & Calesthenics

This static and gymnastic product group consisting of more than 70 basic devices, which can all be combined with each other in order to create an optimal training location.

StreetWorkout/Calisthenics is a combination of athletics, calisthenics, and sports all with the goal of building a strong and supple body. There are many streetworkout teams/communities and organized competitions. The possible exercises are endless and are all part of an elegant and difficult way of training. Practice on the smaller parallel bars and low push up bars first, and later show your skills on the bigger devices. The sky is the limit and the challenge is endless.

### StreetWorkout & Calesthenics