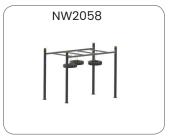

### Crosstraining

Crosstraining is a training routine that involves several different types of exercise. This works more muscle groups, improves agility, and makes it easier to participate in a variety of recreational sports. Crosstraining may serve to improve specific aspects of your fitness or performance that can lend a hand to your primary sport.

Crosstraining doesn't have to be super intense, though. At its core, it's all about pairing workouts that will support each other. When you run, you're constantly working your legs and arms, but to become a faster, stronger runner, that's where crosstraining comes in. Crosstraining can be a high or low intensity exercise and is different than just tacking on more miles.