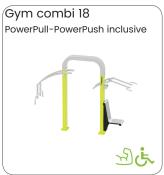

### Professional SportPoint

With these fitness products you bring the indoor gym outside for a complete workout whenever you want. Meeting training buddies in the open air and making new ones. Training with adjustable weights and benefiting from the diversity of fitness exercises that can be done on every device. Both for beginners and advanced athletes the perfect opportunity to workout hard physically and empty your head during strength and cardio exercises.

The units can be installed directly on concrete or with their own rubber floor on any flat surface. The devices can be placed in a circle, cross or snake pattern. A complete workout is possible on every device. Each device is provided with an instruction sticker showing the exercise and trained muscle groups. In addition, the sticker has a QR code, which makes a large number of alternative exercises available. In addition, YouTube videos can be found per device, in which all exercises are shown.