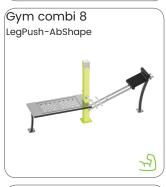

### UrbanGym Combi's

The UrbanGym combi's are combinations of 2 or 3 UrbanGym products giving lots of training possibilities on limited space. One trains with own body weight as resistance. There are lots of different combinations and all units are available with own floor part, installation frame or can be installed directly on concrete.

For some an individual training is the way to stay on the right track and stay focused, while others prefer to workout together with friends, neighbours, colleagues or total strangers who become training buddies. If you train together on a device, you are quickly in contact and you can motivate each other. Friendly competition, social interaction, motivation, new ideas and a fixed routine to get fit and stay fit. Building communities with other motivated people being part of a healthy lifestyle.