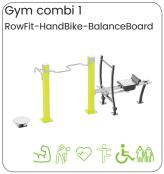

### UrbanGym

A modern and contemporary designed product group for every target group, from young and old and from beginner to very experienced athletes. The devices motivate to activity in a social environment and are a feast for the eye in colors that fit the environment. You train with your own body weight as resistance and we have a wide selection of devices for seniors and inclusive users; everyone can work on their health while socializing.

The UrbanGym incorporates a Crossfit style of training where the body is the key to success. Each unit can be used in a variety of ways to execute different exercises and allows you to create urban spaces to facilitate exercise in the open air, free of charge. The UrbanGym poducts can be delivered with a bent top or straight stainless steel top installed with own floor part, installation frame or directly on concrete.

### UrbanGym Combi's

The UrbanGym combi's are combinations of 2 or 3 UrbanGym products giving lots of training possibilities on limited space. One trains with own body weight as resistance. There are lots of different combinations and all units are available with own floor part, installation frame or can be installed directly on concrete.