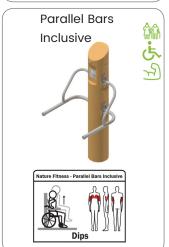

#### **Nature Fitness**

Being in the forest while doing a workout on Denfit Nature Fitness makes you feel that you are a part of nature itself. Connecting the dots without wifi while working on your healthy lifestyle. The stress reduction you get here will become part of your daily life.

Nature Fitness is the next step to a more ecological way of thinking. When you choose Nature Fitness, you opt for ecological, sustainable and environmental friendly responsible wood with the FSC® certificate! Each unit can be used in a variety of ways to execute lots of different exercises for users of all abilities and ages. The Nature Fitness is a body weight resistance based training system which incorporates a crossfit style of training where the body is the key to success. With Nature Fitness you are able to create urban spaces with a natural look.

### **Nature Fitness**