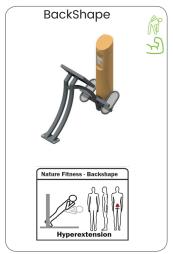

#### **Nature Fitness**

Being in the forest while doing a workout on Denfit Nature Fitness makes you feel that you are a part of nature itself. Connecting the dots without wifi while working on your healthy lifestyle. The stress reduction you get here will become part of your daily life.

Nature Fitness is the next step to a more ecological way of thinking. When you choose Nature Fitness, you opt for ecological, sustainable and environmental friendly responsible wood with the FSC® certificate! Each unit can be used in a variety of ways to execute lots of different exercises for users of all abilities and ages. The Nature Fitness is a body weight resistance based training system which incorporates a crossfit style of training where the body is the key to success. With Nature Fitness you are able to create urban spaces with a natural look.

### **Nature Fitness**