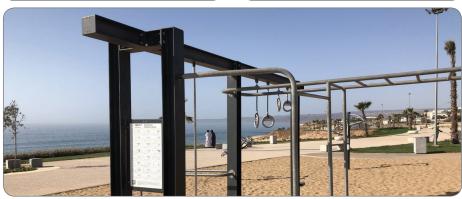

### Crosstraining

Crosstraining is a training routine that involves several different types of exercise. This works more muscle groups, improves agility, and makes it easier to participate in a variety of recreational sports. Crosstraining may serve to improve specific aspects of your fitness or performance that can lend a hand to your primary sport.

Crosstraining doesn't have to be super intense, though. At its core, it's all about pairing workouts that will support each other. When you run, you're constantly working your legs and arms, but to become a faster, stronger runner, that's where crosstraining comes in. Crosstraining can be a high or low intensity exercise and is different than just tacking on more miles.

The crosstraining frame is made of HEA profile in 16mm thick hot dipped galvanized powder coated steel. Tubes are of hot dipped galvanized steel or ceramic pearled stainless steel. Magnetic Dumbells, and rings are stainless steel ceramic pearled.