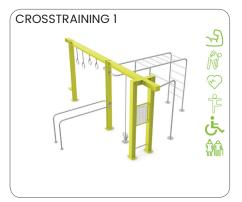

### Crosstraining

Crosstraining is a training routine that involves several different types of exercise. This works more muscle groups, improves agility, and makes it easier to participate in a variety of recreational sports. Crosstraining may serve to improve specific aspects of your fitness or performance that can lend a hand to your primary sport.

Crosstraining doesn't have to be super intense, though. At its core, it's all about pairing workouts that will support each other. When you run, you're constantly working your legs and arms, but to become a faster, stronger runner, that's where crosstraining comes in. Crosstraining can be a high or low intensity exercise and is different than just tacking on more miles.