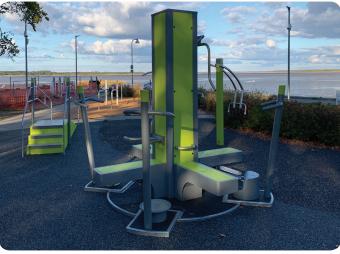

### Crosstraining

Crosstraining is a training routine that involves several different types of exercise. This works more muscle groups, improves agility, and makes it easier to participate in a variety of recreational sports. Crosstraining may serve to improve specific aspects of your fitness or performance that can lend a hand to your primary sport.

Crosstraining doesn't have to be super intense, though. At its core, it's all about pairing workouts that will support each other. When you run, you're constantly working your legs and arms, but to become a faster, stronger runner, that's where crosstraining comes in. Crosstraining can be a high or low intensity exercise and is different than just tacking on more miles.