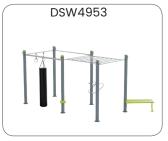

#### StreetWorkout & Calesthenics

This static and gymnastic product group consisting of more than 70 basic devices, which can all be combined with each other in order to create an optimal training location.

StreetWorkout/Calisthenics is a combination of athletics, calisthenics, and sports all with the goal of building a strong and supple body. There are many streetworkout teams/communities and organized competitions. The possible exercises are endless and are all part of an elegant and difficult way of training. Practice on the smaller parallel bars and low push up bars first, and later show your skills on the bigger devices. The sky is the limit and the challenge is endless.

Before you can do the human flag or muscle up you need a lot of practice and help and support from training buddies. The challenging way of training connects people because training and learning with each other is part of the fun and it motivates a healthy lifestyle.