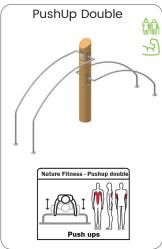

#### **Nature Fitness**

Being in the forest while doing a workout on Denfit Nature Fitness makes you feel that you are a part of nature itself. Connecting the dots without wifi while working on your healthy lifestyle. The stress reduction you get here will become part of your daily life.

Nature Fitness is the next step to a more ecological way of thinking. When you choose Nature Fitness, you opt for ecological, sustainable and environmental friendly responsible wood with the FSC® certificate! Each unit can be used in a variety of ways to execute lots of different exercises for users of all abilities and ages. The Nature Fitness is a body weight resistance based training system which incorporates a crossfit style of training where the body is the key to success. With Nature Fitness you are able to create urban spaces with a natural look.

### **Nature Fitness**