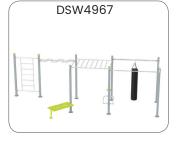

### Crosstraining

Crosstraining is a training routine that involves several different types of exercise. This works more muscle groups, improves agility, and makes it easier to participate in a variety of recreational sports. Crosstraining may serve to improve specific aspects of your fitness or performance that can lend a hand to your primary sport.

Crosstraining doesn't have to be super intense, though. At its core, it's all about pairing workouts that will support each other. When you run, you're constantly working your legs and arms, but to become a faster, stronger runner, that's where crosstraining comes in. Crosstraining can be a high or low intensity exercise and is different than just tacking on more miles.