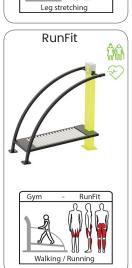

The units can be installed directly on concrete or with their own rubber floor on any flat surface. The devices can be placed in a circle, cross or snake pattern. A complete workout is possible on every device. Each device is provided with an instruction sticker showing the exercise and trained muscle groups. In addition, the sticker has a QR code, which makes a large number of alternative exercises available. In addition, YouTube videos can be found per device, in which all exercises are shown.