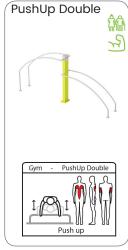

### Professional SportPoint

With these fitness products you bring the indoor gym outside for a complete workout whenever you want. Meeting training buddies in the open air and making new ones. Training with adjustable weights and benefiting from the diversity of fitness exercises that can be done on every device. Both for beginners and advanced athletes the perfect opportunity to workout hard physically and empty your head during strength and cardio exercises.

The units can be installed directly on concrete or with their own rubber floor on any flat surface. The devices can be placed in a circle, cross or snake pattern. A complete workout is possible on every device. Each device is provided with an instruction sticker showing the exercise and trained muscle groups. In addition, the sticker has a QR code, which makes a large number of alternative exercises available. In addition, YouTube videos can be found per device, in which all exercises are shown.