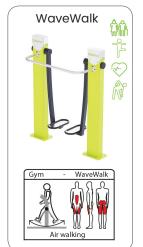

### Professional SportPoint

With these fitness products you bring the indoor gym outside for a complete workout whenever you want. Meeting training buddies in the open air and making new ones. Training with adjustable weights and benefiting from the diversity of fitness exercises that can be done on every device. Both for beginners and advanced athletes the perfect opportunity to workout hard physically and empty your head during strength and cardio exercises.

The units can be installed directly on concrete or with their own rubber floor on any flat surface. The devices can be placed in a circle, cross or snake pattern. A complete workout is possible on every device. Each device is provided with an instruction sticker showing the exercise and trained muscle groups. In addition, the sticker has a QR code, which makes a large number of alternative exercises available. In addition, YouTube videos can be found per device, in which all exercises are shown.