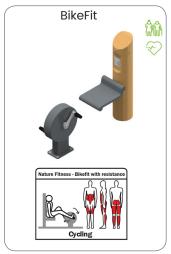

#### **Nature Fitness**

Being in the forest while doing a workout on Denfit Nature Fitness makes you feel that you are a part of nature itself. Connecting the dots without wifi while working on your healthy lifestyle. The stress reduction you get here will become part of your daily life.

Nature Fitness is the next step to a more ecological way of thinking. When you choose Nature Fitness, you opt for ecological, sustainable and environmental friendly responsible wood with the FSC® certificate! Each unit can be used in a variety of ways to execute lots of different exercises for users of all abilities and ages. The Nature Fitness is a body weight resistance based training system which incorporates a crossfit style of training where the body is the key to success. With Nature Fitness you are able to create urban spaces with a natural look.