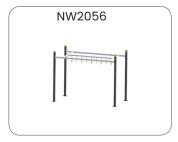

### Crosstraining

Crosstraining is a training routine that involves several different types of exercise. This works more muscle groups, improves agility, and makes it easier to participate in a variety of recreational sports. Crosstraining may serve to improve specific aspects of your fitness or performance that can lend a hand to your primary sport.

Crosstraining doesn't have to be super intense, though. At its core, it's all about pairing workouts that will support each other. When you run, you're constantly working your legs and arms, but to become a faster, stronger runner, that's where crosstraining comes in. Crosstraining can be a high or low intensity exercise and is different than just tacking on more miles.