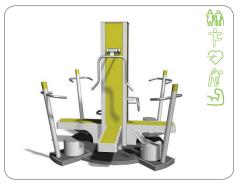

#### FitPoint & Pacewalk

The Fitpoint and Pacewalk are perfect when the available space is limited and make the perfect solution for developing fitness zones in urban environments, even in the city centre.

The Fitpoint offers 8 different exercises, 3 of them with adjustable resistance. With its own floor, fully preassembled it is easy to install and relocate with a lifting eye on the rooftop. The FitPoint is interesting for youth to gather but also very accessible for elderly to be social and active in the healthy open air. This tailer made circuit can test even the fittest athletes.