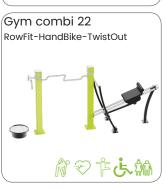

rent combinations and all units are available with own floor part, installation frame or can be installed directly on concrete.

For some an individual training is the way to stay on the right track and stay focused, while others prefer to workout together with friends, neighbours, colleagues or total strangers who become training buddies. If you train together on a device, you are quickly in contact and you can motivate each other. Friendly competition, social interaction, motivation, new ideas and a fixed routine to get fit and stay fit. Building communities with other motivated people being part of a healthy lifestyle.

Working out in the fresh air in a social group environment improves body and mind and quality of life!

































## UrbanGym Combi's





































#### **Nature Fitness**

Being in the forest while doing a workout on Denfit Nature Fitness makes you feel that you are a part of nature itself. Connecting the dots without wifi while working on your healthy lifestyle. The stress reduction you get here will become part of your daily life.

Nature Fitness is the next step to a more ecological way of thinking. When you choose Nature Fitness, you opt for ecological, sustainable and environmental friendly responsible wood with the FSC® certificate! Each unit can be used in a variety of ways to execute lots of different exercises for users of all abilities and ages. The Nature Fitness is a body weight resistance based training system which incorporates a crossfit style of training where the body is the key to success. Wi