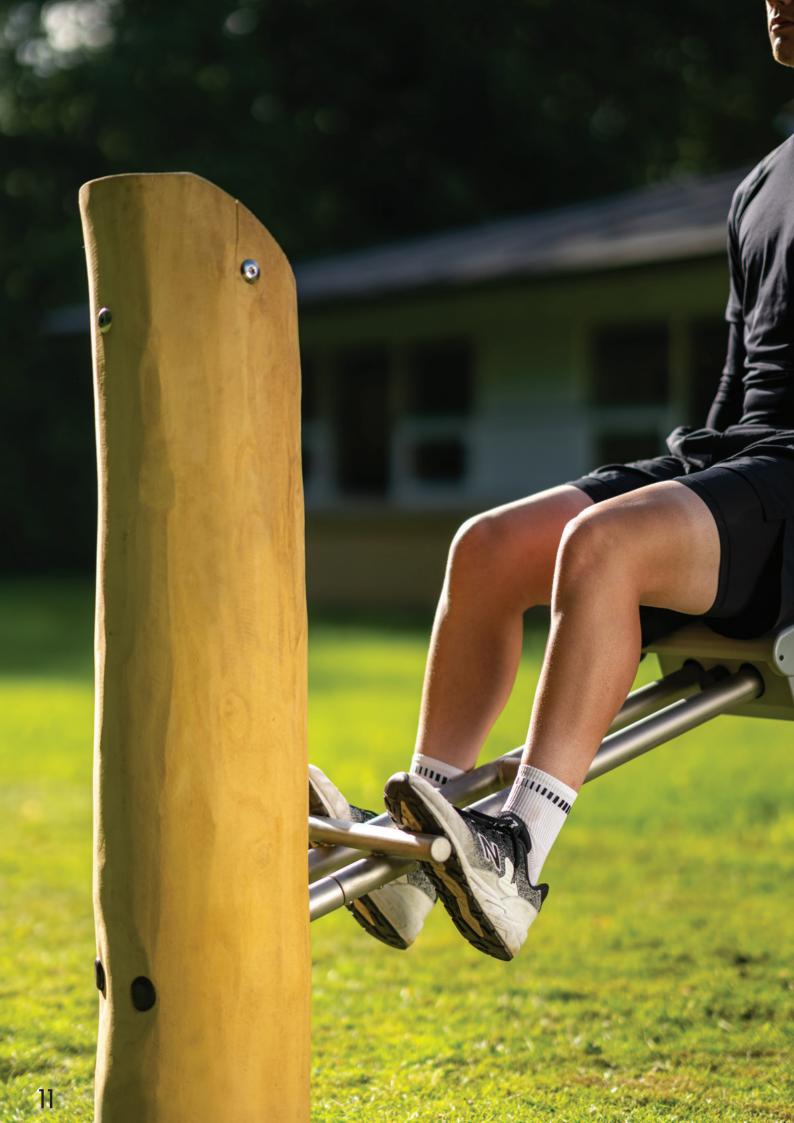

#### **Nature Fitness**

Being in the forest while doing a workout on Denfit Nature Fitness makes you feel that you are a part of nature itself. Connecting the dots without wifi while working on your healthy lifestyle. The stress reduction you get here will become part of your daily life.

Nature Fitness is the next step to a more ecological way of thinking. When you choose Nature Fitness, you opt for ecological, sustainable and environmental friendly responsible wood with the FSC® certificate! Each unit can be used in a variety of ways to execute lots of different exercises for users of all abilities and ages. The Nature Fitness is a body weight resistance based training system which incorporates a crossfit style of training where the body is the key to success. With Nature Fitness you are able to create urban spaces with a natural look.