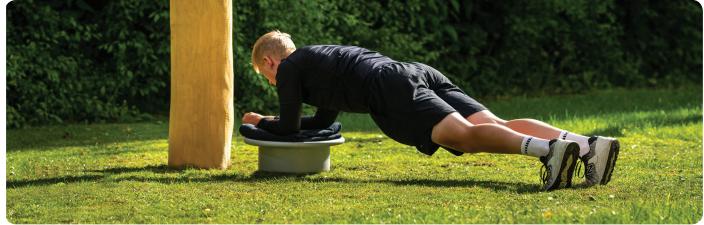

#### **Nature Fitness**

Being in the forest while doing a workout on Denfit Nature Fitness makes you feel that you are a part of nature itself. Connecting the dots without wifi while working on your healthy lifestyle. The stress reduction you get here will become part of your daily life.

Nature Fitness is the next step to a more ecological way of thinking. When you choose Nature Fitness, you opt for ecological, sustainable and environmental friendly responsible wood with the FSC® certificate! Each unit can be used in a variety of ways to execute lots of different exercises for users of all abilities and ages. The Nature Fitness is a body weight resistance based training system which incorporates a crossfit style of training where the body is the key to success. With Nature Fitness you are able to create urban spaces with a natural look.