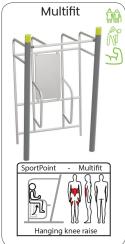

### Professional SportPoint

With these fitness products you bring the indoor gym outside for a complete workout whenever you want. Meeting training buddies in the open air and making new ones. Training with adjustable weights and benefiting from the diversity of fitness exercises that can be done on every device. Both for beginners and advanced athletes the perfect opportunity to workout hard physically and empty your head during strength and cardio exercises.

The units can be installed directly on concrete or with their own rubber floor on any flat surface. The devices can be placed in a circle, cross or snake pattern. A complete workout is possible on every device. Each device is provided with an instruction sticker showing the exercise and trained muscle groups. In addition, the sticker has a QR code, which makes a large number of alternative exercises available. In addition, YouTube videos can be found per device, in which all exercises are shown.