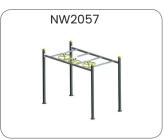

### Crosstraining

Crosstraining is a training routine that involves several different types of exercise. This works more muscle groups, improves agility, and makes it easier to participate in a variety of recreational sports. Crosstraining may serve to improve specific aspects of your fitness or performance that can lend a hand to your primary sport.

Crosstraining doesn't have to be super intense, though. At its core, it's all about pairing workouts that will support each other. When you run, you're constantly working your legs and arms, but to become a faster, stronger runner, that's where crosstraining comes in. Crosstraining can be a high or low intensity exercise and is different than just tacking on more miles.