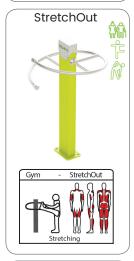

### Professional SportPoint

With these fitness products you bring the indoor gym outside for a complete workout whenever you want. Meeting training buddies in the open air and making new ones. Training with adjustable weights and benefiting from the diversity of fitness exercises that can be done on every device. Both for beginners and advanced athletes the perfect opportunity to workout hard physically and empty your head during strength and cardio exercises.

The units can be installed directly on concrete or with their own rubber floor on any flat surface. The devices can be placed in a circle, cross or snake pattern. A complete workout is possible on every device. Each device is provided with an instruction sticker showing the exercise and trained muscle groups. In addition, the sticker has a QR code, which makes a large number of alternative exercises available. In addition, YouTube videos can be found per device, in which all exercises are shown.