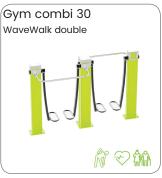

### Crosstraining

Crosstraining is a training routine that involves several different types of exercise. This works more muscle groups, improves agility, and makes it easier to participate in a variety of recreational sports. Crosstraining may serve to improve specific aspects of your fitness or performance that can lend a hand to your primary sport.

Crosstraining doesn't have to be super intense, though. At its core, it's all about pairing workouts that will support each other. When you run, you're constantly working your legs and arms, but to become a faster, stronger runner, that's where crosstraining comes in. Crosstraining can be a high or low intensity exercise and is different than just tacking on more miles.