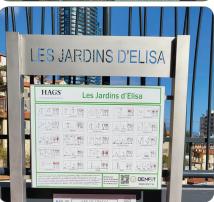

#### Instruction board

Our specially designed instruction board is standard equipped with the Denfit logo. On request we can laser cut the customer logo, name or location in it to complete the fitness area. The frame is made of ceramic pearled stainless steel but can be coated in any of our standard 16 colors.