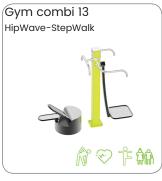

ht as resistance. There are lots of different combinations and all units are available with own floor part, installation frame or can be installed directly on concrete.

For some an individual training is the way to stay on the right track and stay focused, while others prefer to workout together with friends, neighbours, colleagues or total strangers who become training buddies. If you train together on a device, you are quickly in contact and you can motivate each other. Friendly competition, social interaction, motivation, new ideas and a fixed routine to get fit and stay fit. Building communities with other motivated people being part of a healthy lifestyle.

Working out in the fresh air in a social group environment improves body and mind and quality of life!

































## UrbanGym Combi's





































#### **Nature Fitness**

Being in the forest while doing a workout on Denfit Nature Fitness makes you feel that you are a part of nature itself. Connecting the dots without wifi while working on your healthy lifestyle. The stress reduction you get here will become part of your daily life.

Nature Fitness is the next step to a more ecological way of thinking. When you choose Nature Fitness, you opt for ecological, sustainable and environmental friendly responsible wood with the FSC® certificate! Each unit can be used in a variety of ways to execute lots of different exercises for users of all abilities and ages. The Nature Fitness is a body weight resistance based training system which incorporates a crossfit style of training