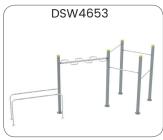

#### StreetWorkout & Calesthenics

This static and gymnastic product group consisting of more than 70 basic devices, which can all be combined with each other in order to create an optimal training location.

StreetWorkout/Calisthenics is a combination of athletics, calisthenics, and sports all with the goal of building a strong and supple body. There are many streetworkout teams/communities and organized competitions. The possible exercises are endless and are all part of an elegant and difficult way of training. Practice on the smaller parallel bars and low push up bars first, and later show your skills on the bigger devices. The sky is the limit and the challenge is endless.

Before you can do the human flag or muscle up you need a lot of practice and help and support from training buddies. The challenging way of training connects people because training and learning with each other is part of the fun and it motivates a healthy lifestyle.