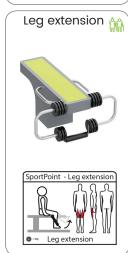

### Professional SportPoint

With these fitness products you bring the indoor gym outside for a complete workout whenever you want. Meeting training buddies in the open air and making new ones. Training with adjustable weights and benefiting from the diversity of fitness exercises that can be done on every device. Both for beginners and advanced athletes the perfect opportunity to workout hard physically and empty your head during strength and cardio exercises.

The units can be installed directly on concrete or with their own rubber floor on any flat surface. The devices can be placed in a circle, cross or snake pattern. A complete workout is possible on every device. Each device is provided with an instruction sticker showing the exercise and trained muscle groups. In addition, the sticker has a QR code, which makes a large number of alternative exercises available. In addition, YouTube videos can be found per device, in which all exercises are shown.