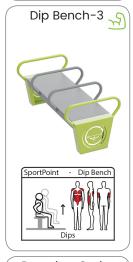

### Professional SportPoint

With these fitness products you bring the indoor gym outside for a complete workout whenever you want. Meeting training buddies in the open air and making new ones. Training with adjustable weights and benefiting from the diversity of fitness exercises that can be done on every device. Both for beginners and advanced athletes the perfect opportunity to workout hard physically and empty your head during strength and cardio exercises.

The units can be installed directly on concrete or with their own rubber floor on any flat surface. The devices can be placed in a circle, cross or snake pattern. A complete workout is possible on every device. Each device is provided with an instruction sticker showing the exercise and trained muscle groups. In addition, the sticker has a QR code, which makes a large number of alternative exercises available. In addition, YouTube videos can be found per device, in which all exercises are shown.