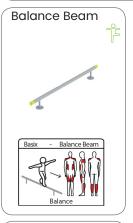

#### **BasixFit**

Denfit BasixFit consists of static devices that work on all muscle groups and that form a perfect workout for everyone. Public spaces and parks are enhanced by these stylish installations which provide the community with the opportunity to exercise, socialize and enjoy the outdoors all at once.

Some of the BasixFit units are specifically designed for seniors to keep fit and healthy, while at the same time enjoying social interaction. Building strength and flexibility through the use of Denfit BasixFit reduces the risk of falling of older people, leading to a better quality of life.