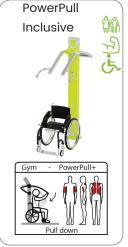

Commit to be fit with Denfit!

We added icons to help you choose the right selection of equipment:

- Balancing to improve coordination
- © Cardio for heart and lungs
- Linclusive is easy accessible for wheelchair users
- 🅍 Senior vitality equipment
- Strength to build muscles and strengthen bones
- Resibility to improve mobility