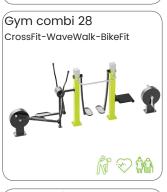

### Crosstraining

Crosstraining is a training routine that involves several different types of exercise. This works more muscle groups, improves agility, and makes it easier to participate in a variety of recreational sports. Crosstraining may serve to improve specific aspects of your fitness or performance that can lend a hand to your primary sport.

Crosstraining doesn't have to be super intense, though. At its core, it's all about pairing workouts that will support each other. When you run, you're constantly working your legs and arms, but to become a faster, stronger runner, that's where crosstraining comes in. Crosstraining can be a high or low intensity exercise and is different than just tacking on more miles.