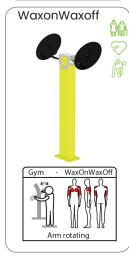

### Professional SportPoint

With these fitness products you bring the indoor gym outside for a complete workout whenever you want. Meeting training buddies in the open air and making new ones. Training with adjustable weights and benefiting from the diversity of fitness exercises that can be done on every device. Both for beginners and advanced athletes the perfect opportunity to workout hard physically and empty your head during strength and cardio exercises.

The units can be installed directly on concrete or with their own rubber floor on any flat surface. The devices can be placed in a circle, cross or snake pattern. A complete workout is possible on every device. Each device is provided with an instruction sticker showing the exercise and trained muscle groups. In addition, the sticker has a QR code, which makes a large number of alternative exercises available. In addition, YouTube videos can be found per device, in which all exercises are shown.