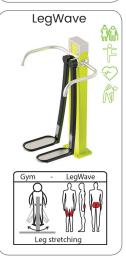

The units can be installed directly on concrete or with their own rubber floor on any flat surface. The devices can be placed in a circle, cross or snake pattern. A complete workout is possible on every device. Each device is provided with an instruction sticker showing the exercise and trained muscle groups. In addition, the sticker has a QR code, which makes a large number of alternative exercises available. In addition, YouTube videos can be found per device, in which all exercises are shown.