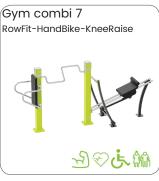

### UrbanGym Combi's

The UrbanGym combi's are combinations of 2 or 3 UrbanGym products giving lots of training possibilities on limited space. One trains with own body weight as resistance. There are lots of different combinations and all units are available with own floor part, installation frame or can be installed directly on concrete.

For some an individual training is the way to stay on the right track and stay focused, while others prefer to workout together with friends, neighbours, colleagues or total strangers who become training buddies. If you train together on a device, you are quickly in contact and you can motivate each other. Friendly competition, social interaction, motivation, new ideas and a fixed routine to get fit and stay fit. Building communities with other motivated people being part of a healthy lifestyle.