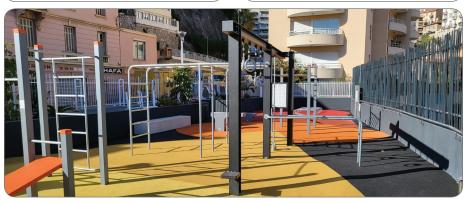

### Professional SportPoint

With these fitness products you bring the indoor gym outside for a complete workout whenever you want. Meeting training buddies in the open air and making new ones. Training with adjustable weights and benefiting from the diversity of fitness exercises that can be done on every device. Both for beginners and advanced athletes the perfect opportunity to workout hard physically and empty your head during strength and cardio exercises.

The units can be installed directly on concrete or with their own rubber floor on any flat surface. The devices can be placed in a circle, cross or snake pattern. A complete workout is possible on every device. Each device is provided with an instruction sticker showing the exercise and trained muscle groups. In addition, the sticker has a QR code, which makes a large number of alternative exercises available. In addition, YouTube videos can be found per device, in which all exercises are shown.