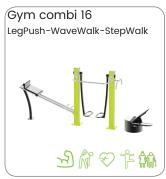

### UrbanGym

A modern and contemporary designed product group for every target group, from young and old and from beginner to very experienced athletes. The devices motivate to activity in a social environment and are a feast for the eye in colors that fit the environment. You train with your own body weight as resistance and we have a wide selection of devices for seniors and inclusive users; everyone can work on their health while socializing.

The UrbanGym incorporates a Crossfit style of training where the body is the key to success. Each unit can be used in a variety of ways to execute different exercises and allows you to create urban spaces to facilitate exercise in the open air, free of charge. The UrbanGym poducts can be delivered with a bent top or straight stainless steel top installed with own floor part, installation frame or directly on concrete.

### UrbanGym Combi's

The UrbanGym combi's are combinations of 2 or 3 UrbanGym products giving lots of training possibilities on limited space. One trains with own body weight as resistance. There are lots of different combinations and all units are available with own floor part, installation frame or can be installed directly on concrete.