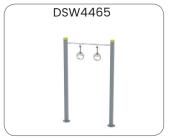

#### StreetWorkout & Calesthenics

This static and gymnastic product group consisting of more than 70 basic devices, which can all be combined with each other in order to create an optimal training location.

StreetWorkout/Calisthenics is a combination of athletics, calisthenics, and sports all with the goal of building a strong and supple body. There are many streetworkout teams/communities and organized competitions. The possible exercises are endless and are all part of an elegant and difficult way of training. Practice on the smaller parallel bars and low push up bars first, and later show your skills on the bigger devices. The sky is the limit and the challenge is endless.

### StreetWorkout & Calesthenics