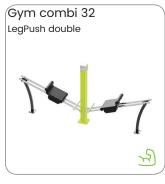

### Crosstraining

Crosstraining is a training routine that involves several different types of exercise. This works more muscle groups, improves agility, and makes it easier to participate in a variety of recreational sports. Crosstraining may serve to improve specific aspects of your fitness or performance that can lend a hand to your primary sport.

Crosstraining doesn't have to be super intense, though. At its core, it's all about pairing workouts that will support each other. When you run, you're constantly working your legs and arms, but to become a faster, stronger runner, that's where crosstraining comes in. Crosstraining can be a high or low intensity exercise and is different than just tacking on more miles.