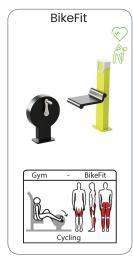

### Professional SportPoint

With these fitness products you bring the indoor gym outside for a complete workout whenever you want. Meeting training buddies in the open air and making new ones. Training with adjustable weights and benefiting from the diversity of fitness exercises that can be done on every device. Both for beginners and advanced athletes the perfect opportunity to workout hard physically and empty your head during strength and cardio exercises.

The units can be installed directly on concrete or with their own rubber floor on any flat surface. The devices can be placed in a circle, cross or snake pattern. A complete workout is possible on every device. Each device is provided with an instruction sticker showing the exercise and trained muscle groups. In addition, the sticker has a QR code, which makes a large number of alternative exercises available. In addition, YouTube videos can be found per device, in which all exercises are shown.