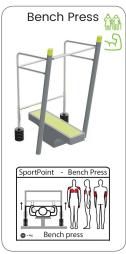

### Professional SportPoint

With these fitness products you bring the indoor gym outside for a complete workout whenever you want. Meeting training buddies in the open air and making new ones. Training with adjustable weights and benefiting from the diversity of fitness exercises that can be done on every device. Both for beginners and advanced athletes the perfect opportunity to workout hard physically and empty your head during strength and cardio exercises.

The units can be installed directly on concrete or with their own rubber floor on any flat surface. The devices can be placed in a circle, cross or snake pattern. A complete workout is possible on every device. Each device is provided with an instruction sticker showing the exercise and trained muscle groups. In addition, the sticker has a QR code, which makes a large number of alternative exercises available. In addition, YouTube videos can be found per device, in which all exercises are shown.