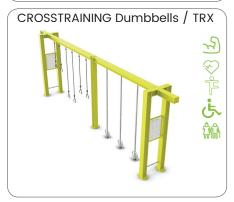

### Crosstraining

Crosstraining is a training routine that involves several different types of exercise. This works more muscle groups, improves agility, and makes it easier to participate in a variety of recreational sports. Crosstraining may serve to improve specific aspects of your fitness or performance that can lend a hand to your primary sport.

Crosstraining doesn't have to be super intense, though. At its core, it's all about pairing workouts that will support each other. When you run, you're constantly working your legs and arms, but to become a faster, stronger runner, that's where crosstraining comes in. Crosstraining can be a high or low intensity exercise and is different than just tacking on more miles.

The crosstraining frame is made of HEA profile in 16mm thick hot dipped galvanized powder coated steel. Tubes are of hot dipped galvanized steel or ceramic pearled stainless steel. Magnetic Dumbells, and rings are stainless steel ceramic pearled.