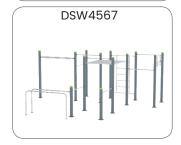

#### StreetWorkout & Calesthenics

This static and gymnastic product group consisting of more than 70 basic devices, which can all be combined with each other in order to create an optimal training location.

StreetWorkout/Calisthenics is a combination of athletics, calisthenics, and sports all with the goal of building a strong and supple body. There are many streetworkout teams/communities and organized competitions. The possible exercises are endless and are all part of an elegant and difficult way of training. Practice on the smaller parallel bars and low push up bars first, and later show your skills on the bigger devices. The sky is the limit and the challenge is endless.

Before you can do the human flag or muscle up you need a lot of practice and help and support from training buddies. The challenging way of training connects people because training and learning with each other is part of the fun and it motivates a healthy lifestyle.