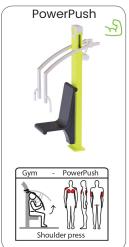

### Professional SportPoint

With these fitness products you bring the indoor gym outside for a complete workout whenever you want. Meeting training buddies in the open air and making new ones. Training with adjustable weights and benefiting from the diversity of fitness exercises that can be done on every device. Both for beginners and advanced athletes the perfect opportunity to workout hard physically and empty your head during strength and cardio exercises.

The units can be installed directly on concrete or with their own rubber floor on any flat surface. The devices can be placed in a circle, cross or snake pattern. A complete workout is possible on every device. Each device is provided with an instruction sticker showing the exercise and trained muscle groups. In addition, the sticker has a QR code, which makes a large number of alternative exercises available. In addition, YouTube videos can be found per device, in which all exercises are shown.