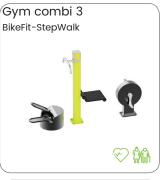

### Professional SportPoint

With these fitness products you bring the indoor gym outside for a complete workout whenever you want. Meeting training buddies in the open air and making new ones. Training with adjustable weights and benefiting from the diversity of fitness exercises that can be done on every device. Both for beginners and advanced athletes the perfect opportunity to workout hard physically and empty your head during strength and cardio exercises.

The units can be installed directly on concrete or with their own rubber floor on any flat surface. The devices can be placed in a circle, cross or snake pattern. A complete workout is possible on every device. Each device is provided with an instruction sticker showing the exercise and trained muscle groups. In addition, the sticker has a QR code, which makes a large number of alternative exercises available. In addition, YouTube videos can be found per device, in which all exercises are shown.