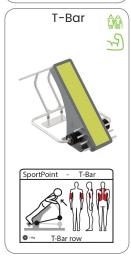

### Professional SportPoint

With these fitness products you bring the indoor gym outside for a complete workout whenever you want. Meeting training buddies in the open air and making new ones. Training with adjustable weights and benefiting from the diversity of fitness exercises that can be done on every device. Both for beginners and advanced athletes the perfect opportunity to workout hard physically and empty your head during strength and cardio exercises.

The units can be installed directly on concrete or with their own rubber floor on any flat surface. The devices can be placed in a circle, cross or snake pattern. A complete workout is possible on every device. Each device is provided with an instruction sticker showing the exercise and trained muscle groups. In addition, the sticker has a QR code, which makes a large number of alternative exercises available. In addition, YouTube videos can be found per device, in which all exercises are shown.