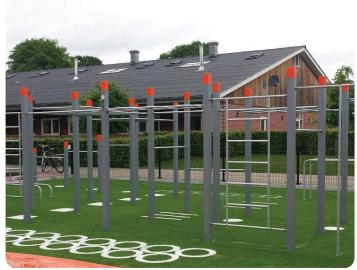

#### StreetWorkout & Calesthenics

This static and gymnastic product group consisting of more than 70 basic devices, which can all be combined with each other in order to create an optimal training location.

StreetWorkout/Calisthenics is a combination of athletics, calisthenics, and sports all with the goal of building a strong and supple body. There are many streetworkout teams/communities and organized competitions. The possible exercises are endless and are all part of an elegant and difficult way of training. Practice on the smaller parallel bars and low push up bars first, and later show your skills on the bigger devices. The sky is the limit and the challenge is endless.