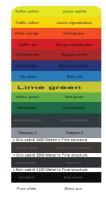

## Colors and coating

We color the environment with our diversity of standard colors for our products. We only use exclusive, high quality structured coating.

We have 16 standard colors from which 3 are special Sablé coatings with a metallic finish.

Our coating process is a combination of hot (zinc) dipped galvanization & powdercoating (=C4) and zinc spray & powdercoating (=C3).

Optional we can do C5 protection.

\*\*NOTE: Dark colors absorb more radiated heat from the sunlight while lighter colors reflect it\*\*