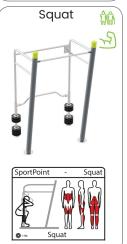

### Professional SportPoint

With these fitness products you bring the indoor gym outside for a complete workout whenever you want. Meeting training buddies in the open air and making new ones. Training with adjustable weights and benefiting from the diversity of fitness exercises that can be done on every device. Both for beginners and advanced athletes the perfect opportunity to workout hard physically and empty your head during strength and cardio exercises.

The units can be installed directly on concrete or with their own rubber floor on any flat surface. The devices can be placed in a circle, cross or snake pattern. A complete workout is possible on every device. Each device is provided with an instruction sticker showing the exercise and trained muscle groups. In addition, the sticker has a QR code, which makes a large number of alternative exercises available. In addition, YouTube videos can be found per device, in which all exercises are shown.