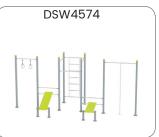

#### StreetWorkout & Calesthenics

This static and gymnastic product group consisting of more than 70 basic devices, which can all be combined with each other in order to create an optimal training location.

StreetWorkout/Calisthenics is a combination of athletics, calisthenics, and sports all with the goal of building a strong and supple body. There are many streetworkout teams/communities and organized competitions. The possible exercises are endless and are all part of an elegant and difficult way of training. Practice on the smaller parallel bars and low push up bars first, and later show your skills on the bigger devices. The sky is the limit and the challenge is endless.

### StreetWorkout & Calesthenics