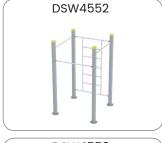

#### StreetWorkout & Calesthenics

This static and gymnastic product group consisting of more than 70 basic devices, which can all be combined with each other in order to create an optimal training location.

StreetWorkout/Calisthenics is a combination of athletics, calisthenics, and sports all with the goal of building a strong and supple body. There are many streetworkout teams/communities and organized competitions. The possible exercises are endless and are all part of an elegant and difficult way of training. Practice on the smaller parallel bars and low push up bars first, and later show your skills on the bigger devices. The sky is the limit and the challenge is endless.

### StreetWorkout & Calesthenics