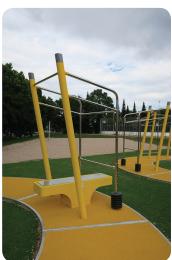

### UrbanGym

A modern and contemporary designed product group for every target group, from young and old and from beginner to very experienced athletes. The devices motivate to activity in a social environment and are a feast for the eye in colors that fit the environment. You train with your own body weight as resistance and we have a wide selection of devices for seniors and inclusive users; everyone can work on their health while socializing.

The UrbanGym incorporates a Crossfit style of training where the body is the key to success. Each unit can be used in a variety of ways to execute different exercises and allows you to create urban spaces to facilitate exercise in the open air, free of charge. The UrbanGym poducts can be delivered with a bent top or straight stainless steel top installed with own floor part, installation frame or directly on concrete.

## UrbanGym