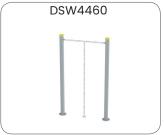

### UrbanGym

A modern and contemporary designed product group for every target group, from young and old and from beginner to very experienced athletes. The devices motivate to activity in a social environment and are a feast for the eye in colors that fit the environment. You train with your own body weight as resistance and we have a wide selection of devices for seniors and inclusive users; everyone can work on their health while socializing.

The UrbanGym incorporates a Crossfit style of training where the body is the key to success. Each unit can be used in a variety of ways to execute different exercises and allows you to create urban spaces to facilitate exercise in the open air, free of charge. The UrbanGym poducts can be delivered with a bent top or straight stainless steel top installed with own floor part, installation frame or directly on concrete.