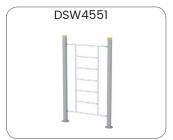

#### StreetWorkout & Calesthenics

This static and gymnastic product group consisting of more than 70 basic devices, which can all be combined with each other in order to create an optimal training location.

StreetWorkout/Calisthenics is a combination of athletics, calisthenics, and sports all with the goal of building a strong and supple body. There are many streetworkout teams/communities and organized competitions. The possible exercises are endless and are all part of an elegant and difficult way of training. Practice on the smaller parallel bars and low push up bars first, and later show your skills on the bigger devices. The sky is the limit and the challenge is endless.

Before you can do the human flag or muscle up you need a lot of practice and help and support from training buddies. The challenging way of training connects people because training and learning with each other is part of the fun and it motivates a healthy lifestyle.