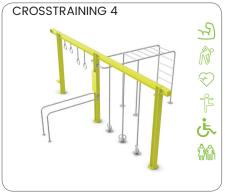

### Crosstraining

Crosstraining is a training routine that involves several different types of exercise. This works more muscle groups, improves agility, and makes it easier to participate in a variety of recreational sports. Crosstraining may serve to improve specific aspects of your fitness or performance that can lend a hand to your primary sport.

Crosstraining doesn't have to be super intense, though. At its core, it's all about pairing workouts that will support each other. When you run, you're constantly working your legs and arms, but to become a faster, stronger runner, that's where crosstraining comes in. Crosstraining can be a high or low intensity exercise and is different than just tacking on more miles.