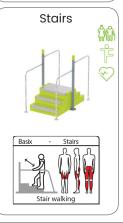

#### **BasixFit**

Denfit BasixFit consists of static devices that work on all muscle groups and that form a perfect workout for everyone. Public spaces and parks are enhanced by these stylish installations which provide the community with the opportunity to exercise, socialize and enjoy the outdoors all at once.

Some of the BasixFit units are specifically designed for seniors to keep fit and healthy, while at the same time enjoying social interaction. Building strength and flexibility through the use of Denfit BasixFit reduces the risk of falling of older people, leading to a better quality of life.