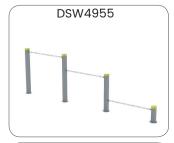

### UrbanGym

A modern and contemporary designed product group for every target group, from young and old and from beginner to very experienced athletes. The devices motivate to activity in a social environment and are a feast for the eye in colors that fit the environment. You train with your own body weight as resistance and we have a wide selection of devices for seniors and inclusive users; everyone can work on their health while socializing.

The UrbanGym incorporates a Crossfit style of training where the body is the key to success. Each unit can be used in a variety of ways to execute different exercises and allows you to create urban spaces to facilitate exercise in the open air, free of charge. The UrbanGym poducts can be delivered with a bent top or straight stainless steel top installed with own floor part, installation frame or directly on concrete.