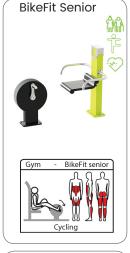

### Professional SportPoint

With these fitness products you bring the indoor gym outside for a complete workout whenever you want. Meeting training buddies in the open air and making new ones. Training with adjustable weights and benefiting from the diversity of fitness exercises that can be done on every device. Both for beginners and advanced athletes the perfect opportunity to workout hard physically and empty your head during strength and cardio exercises.

The units can be installed directly on concrete or with their own rubber floor on any flat surface. The devices can be placed in a circle, cross or snake pattern. A complete workout is possible on every device. Each device is provided with an instruction sticker showing the exercise and trained muscle groups. In addition, the sticker has a QR code, which makes a large number of alternative exercises available. In addition, YouTube videos can be found per device, in which all exercises are shown.