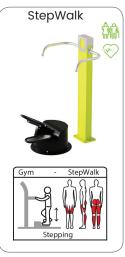

### Professional SportPoint

With these fitness products you bring the indoor gym outside for a complete workout whenever you want. Meeting training buddies in the open air and making new ones. Training with adjustable weights and benefiting from the diversity of fitness exercises that can be done on every device. Both for beginners and advanced athletes the perfect opportunity to workout hard physically and empty your head during strength and cardio exercises.

The units can be installed directly on concrete or with their own rubber floor on any flat surface. The devices can be placed in a circle, cross or snake pattern. A complete workout is possible on every device. Each device is provided with an instruction sticker showing the exercise and trained muscle groups. In addition, the sticker has a QR code, which makes a large number of alternative exercises available. In addition, YouTube videos can be found per device, in which all exercises are shown.