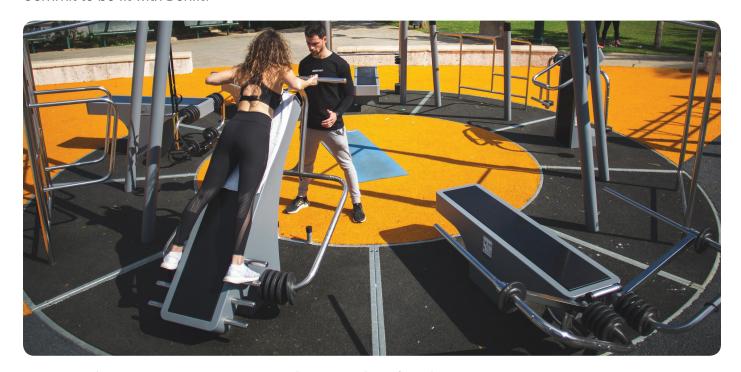

### Professional SportPoint

With these fitness products you bring the indoor gym outside for a complete workout whenever you want. Meeting training buddies in the open air and making new ones. Training with adjustable weights and benefiting from the diversity of fitness exercises that can be done on every device. Both for beginners and advanced athletes the perfect opportunity to workout hard physically and empty your head during strength and cardio exercises.

The units can be installed directly on concrete or with their own rubber floor on any flat surface. The devices can be placed in a circle, cross or snake pattern. A complete workout is possible on every device. Each device is provided with an instruction sticker showing the exercise and trained muscle groups. In addition, the sticker has a QR code, which makes a large number of alternative exercises available. In addition, YouTube videos can be found per device, in which all exercises are shown.