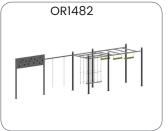

### Crosstraining

Crosstraining is a training routine that involves several different types of exercise. This works more muscle groups, improves agility, and makes it easier to participate in a variety of recreational sports. Crosstraining may serve to improve specific aspects of your fitness or performance that can lend a hand to your primary sport.

Crosstraining doesn't have to be super intense, though. At its core, it's all about pairing workouts that will support each other. When you run, you're constantly working your legs and arms, but to become a faster, stronger runner, that's where crosstraining comes in. Crosstraining can be a high or low intensity exercise and is different than just tacking on more miles.