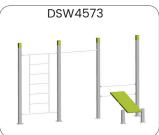

#### StreetWorkout & Calesthenics

This static and gymnastic product group consisting of more than 70 basic devices, which can all be combined with each other in order to create an optimal training location.

StreetWorkout/Calisthenics is a combination of athletics, calisthenics, and sports all with the goal of building a strong and supple body. There are many streetworkout teams/communities and organized competitions. The possible exercises are endless and are all part of an elegant and difficult way of training. Practice on the smaller parallel bars and low push up bars first, and later show your skills on the bigger devices. The sky is the limit and the challenge is endless.

### StreetWorkout & Calesthenics