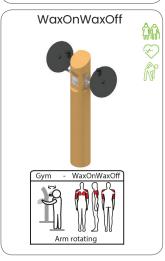

### Professional SportPoint

With these fitness products you bring the indoor gym outside for a complete workout whenever you want. Meeting training buddies in the open air and making new ones. Training with adjustable weights and benefiting from the diversity of fitness exercises that can be done on every device. Both for beginners and advanced athletes the perfect opportunity to workout hard physically and empty your head during strength and cardio exercises.

The units can be installed directly on concrete or with their own rubber floor on any flat surface. The devices can be placed in a circle, cross or snake pattern. A complete workout is possible on every device. Each device is provided with an instruction sticker showing the exercise and trained muscle groups. In addition, the sticker has a QR code, which makes a large number of alternative exercises available. In addition, YouTube videos can be found per device, in which all exercises are shown.