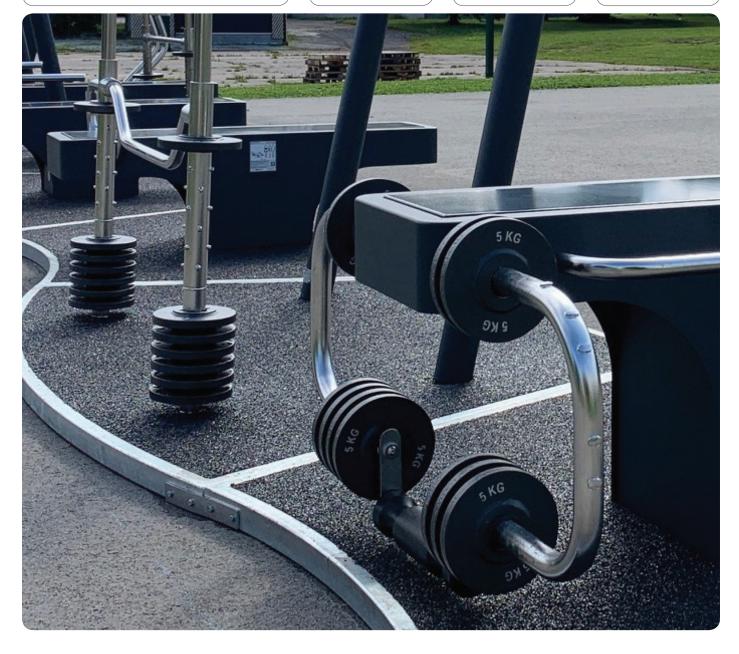

### Professional SportPoint

With these fitness products you bring the indoor gym outside for a complete workout whenever you want. Meeting training buddies in the open air and making new ones. Training with adjustable weights and benefiting from the diversity of fitness exercises that can be done on every device. Both for beginners and advanced athletes the perfect opportunity to workout hard physically and empty your head during strength and cardio exercises.

The units can be installed directly on concrete or with their own rubber floor on any flat surface. The devices can be placed in a circle, cross or snake pattern. A complete workout is possible on every device. Each device is provided with an instruction sticker showing the exercise and trained muscle groups. In addition, the sticker has a QR code, which makes a large number of alternative exercises available. In addition, YouTube videos can be found per device, in which all exercises are shown.