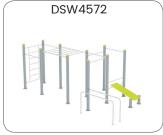

#### StreetWorkout & Calesthenics

This static and gymnastic product group consisting of more than 70 basic devices, which can all be combined with each other in order to create an optimal training location.

StreetWorkout/Calisthenics is a combination of athletics, calisthenics, and sports all with the goal of building a strong and supple body. There are many streetworkout teams/communities and organized competitions. The possible exercises are endless and are all part of an elegant and difficult way of training. Practice on the smaller parallel bars and low push up bars first, and later show your skills on the bigger devices. The sky is the limit and the challenge is endless.

### StreetWorkout & Calesthenics