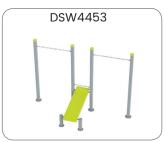

#### StreetWorkout & Calesthenics

This static and gymnastic product group consisting of more than 70 basic devices, which can all be combined with each other in order to create an optimal training location.

StreetWorkout/Calisthenics is a combination of athletics, calisthenics, and sports all with the goal of building a strong and supple body. There are many streetworkout teams/communities and organized competitions. The possible exercises are endless and are all part of an elegant and difficult way of training. Practice on the smaller parallel bars and low push up bars first, and later show your skills on the bigger devices. The sky is the limit and the challenge is endless.

Before you can do the human flag or muscle up you need a lot of practice and help and support from training buddies. The challenging way of training connects people because training and learning with each other is part of the fun and it motivates a healthy lifestyle.