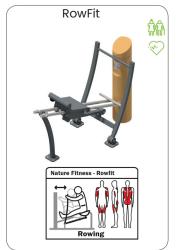

#### **Nature Fitness**

Being in the forest while doing a workout on Denfit Nature Fitness makes you feel that you are a part of nature itself. Connecting the dots without wifi while working on your healthy lifestyle. The stress reduction you get here will become part of your daily life.

Nature Fitness is the next step to a more ecological way of thinking. When you choose Nature Fitness, you opt for ecological, sustainable and environmental friendly responsible wood with the FSC® certificate! Each unit can be used in a variety of ways to execute lots of different exercises for users of all abilities and ages. The Nature Fitness is a body weight resistance based training system which incorporates a crossfit style of training where the body is the key to success. With Nature Fitness you are able to create urban spaces with a natural look.

### **Nature Fitness**