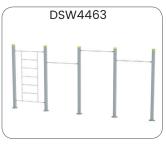

#### StreetWorkout & Calesthenics

This static and gymnastic product group consisting of more than 70 basic devices, which can all be combined with each other in order to create an optimal training location.

StreetWorkout/Calisthenics is a combination of athletics, calisthenics, and sports all with the goal of building a strong and supple body. There are many streetworkout teams/communities and organized competitions. The possible exercises are endless and are all part of an elegant and difficult way of training. Practice on the smaller parallel bars and low push up bars first, and later show your skills on the bigger devices. The sky is the limit and the challenge is endless.

Before you can do the human flag or muscle up you need a lot of practice and help and support from training buddies. The challenging way of training connects people because training and learning with each other is part of the fun and it motivates a healthy lifestyle.