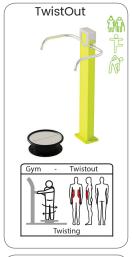

### Professional SportPoint

With these fitness products you bring the indoor gym outside for a complete workout whenever you want. Meeting training buddies in the open air and making new ones. Training with adjustable weights and benefiting from the diversity of fitness exercises that can be done on every device. Both for beginners and advanced athletes the perfect opportunity to workout hard physically and empty your head during strength and cardio exercises.

The units can be installed directly on concrete or with their own rubber floor on any flat surface. The devices can be placed in a circle, cross or snake pattern. A complete workout is possible on every device. Each device is provided with an instruction sticker showing the exercise and trained muscle groups. In addition, the sticker has a QR code, which makes a large number of alternative exercises available. In addition, YouTube videos can be found per device, in which all exercises are shown.