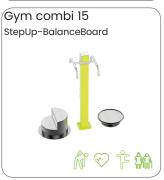

### UrbanGym

A modern and contemporary designed product group for every target group, from young and old and from beginner to very experienced athletes. The devices motivate to activity in a social environment and are a feast for the eye in colors that fit the environment. You train with your own body weight as resistance and we have a wide selection of devices for seniors and inclusive users; everyone can work on their health while socializing.

The UrbanGym incorporates a Crossfit style of training where the body is the key to success. Each unit can be used in a variety of ways to execute different exercises and allows you to create urban spaces to facilitate exercise in the open air, free of charge. The UrbanGym poducts can be delivered with a bent top or straight stainless steel top installed with own floor part, installation frame or directly on concrete.

### UrbanGym Combi's

The UrbanGym combi's are combinations of 2 or 3 UrbanGym products giving lots of training possibilities on limited space. One trains with own body weight as resistance. There are lots of different combinations and all units are available with own floor part, installation frame or can be installed directly on concrete.