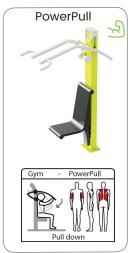

### Professional SportPoint

With these fitness products you bring the indoor gym outside for a complete workout whenever you want. Meeting training buddies in the open air and making new ones. Training with adjustable weights and benefiting from the diversity of fitness exercises that can be done on every device. Both for beginners and advanced athletes the perfect opportunity to workout hard physically and empty your head during strength and cardio exercises.

The units can be installed directly on concrete or with their own rubber floor on any flat surface. The devices can be placed in a circle, cross or snake pattern. A complete workout is possible on every device. Each device is provided with an instruction sticker showing the exercise and trained muscle groups. In addition, the sticker has a QR code, which makes a large number of alternative exercises available. In addition, YouTube videos can be found per device, in which all exercises are shown.