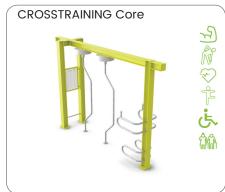

### Crosstraining

Crosstraining is a training routine that involves several different types of exercise. This works more muscle groups, improves agility, and makes it easier to participate in a variety of recreational sports. Crosstraining may serve to improve specific aspects of your fitness or performance that can lend a hand to your primary sport.

Crosstraining doesn't have to be super intense, though. At its core, it's all about pairing workouts that will support each other. When you run, you're constantly working your legs and arms, but to become a faster, stronger runner, that's where crosstraining comes in. Crosstraining can be a high or low intensity exercise and is different than just tacking on more miles.

The crosstraining frame is made of HEA profile in 16mm thick hot dipped galvanized powder coated steel. Tubes are of hot dipped galvanized steel or ceramic pearled stainless steel. Magnetic Dumbells, and rings are stainless steel ceramic pearled.