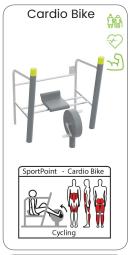

### Professional SportPoint

With these fitness products you bring the indoor gym outside for a complete workout whenever you want. Meeting training buddies in the open air and making new ones. Training with adjustable weights and benefiting from the diversity of fitness exercises that can be done on every device. Both for beginners and advanced athletes the perfect opportunity to workout hard physically and empty your head during strength and cardio exercises.

The units can be installed directly on concrete or with their own rubber floor on any flat surface. The devices can be placed in a circle, cross or snake pattern. A complete workout is possible on every device. Each device is provided with an instruction sticker showing the exercise and trained muscle groups. In addition, the sticker has a QR code, which makes a large number of alternative exercises available. In addition, YouTube videos can be found per device, in which all exercises are shown.