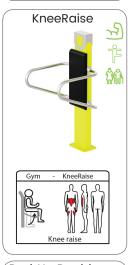

#### **BasixFit**

Denfit BasixFit consists of static devices that work on all muscle groups and that form a perfect workout for everyone. Public spaces and parks are enhanced by these stylish installations which provide the community with the opportunity to exercise, socialize and enjoy the outdoors all at once.

Some of the BasixFit units are specifically designed for seniors to keep fit and healthy, while at the same time enjoying social interaction. Building strength and flexibility through the use of Denfit BasixFit reduces the risk of falling of older people, leading to a better quality of life.