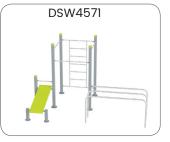

#### StreetWorkout & Calesthenics

This static and gymnastic product group consisting of more than 70 basic devices, which can all be combined with each other in order to create an optimal training location.

StreetWorkout/Calisthenics is a combination of athletics, calisthenics, and sports all with the goal of building a strong and supple body. There are many streetworkout teams/communities and organized competitions. The possible exercises are endless and are all part of an elegant and difficult way of training. Practice on the smaller parallel bars and low push up bars first, and later show your skills on the bigger devices. The sky is the limit and the challenge is endless.

### StreetWorkout & Calesthenics