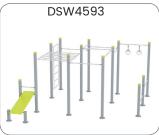

#### StreetWorkout & Calesthenics

This static and gymnastic product group consisting of more than 70 basic devices, which can all be combined with each other in order to create an optimal training location.

StreetWorkout/Calisthenics is a combination of athletics, calisthenics, and sports all with the goal of building a strong and supple body. There are many streetworkout teams/communities and organized competitions. The possible exercises are endless and are all part of an elegant and difficult way of training. Practice on the smaller parallel bars and low push up bars first, and later show your skills on the bigger devices. The sky is the limit and the challenge is endless.

Before you can do the human flag or muscle up you need a lot of practice and help and support from training buddies. The challenging way of training connects people because training and learning with each other is part of the fun and it motivates a healthy lifestyle.