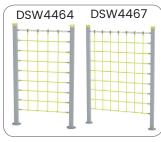

### UrbanGym

A modern and contemporary designed product group for every target group, from young and old and from beginner to very experienced athletes. The devices motivate to activity in a social environment and are a feast for the eye in colors that fit the environment. You train with your own body weight as resistance and we have a wide selection of devices for seniors and inclusive users; everyone can work on their health while socializing.

The UrbanGym incorporates a Crossfit style of training where the body is the key to success. Each unit can be used in a variety of ways to execute different exercises and allows you to create urban spaces to facilitate exercise in the open air, free of charge. The UrbanGym poducts can be delivered with a bent top or straight stainless steel top installed with own floor part, installation frame or directly on concrete.