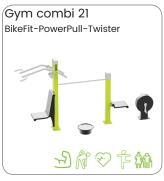

### Professional SportPoint

With these fitness products you bring the indoor gym outside for a complete workout whenever you want. Meeting training buddies in the open air and making new ones. Training with adjustable weights and benefiting from the diversity of fitness exercises that can be done on every device. Both for beginners and advanced athletes the perfect opportunity to workout hard physically and empty your head during strength and cardio exercises.

The units can be installed directly on concrete or with their own rubber floor on any flat surface. The devices can be placed in a circle, cross or snake pattern. A complete workout is possible on every device. Each device is provided with an instruction sticker showing the exercise and trained muscle groups. In addition, the sticker has a QR code, which makes a large number of alternative exercises available. In addition, YouTube videos can be found per device, in which all exercises are shown.