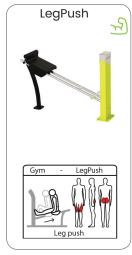

The units can be installed directly on concrete or with their own rubber floor on any flat surface. The devices can be placed in a circle, cross or snake pattern. A complete workout is possible on every device. Each device is provided with an instruction sticker showing the exercise and trained muscle groups. In addition, the sticker has a QR code, which makes a large number of alternative exercises available. In addition, YouTube videos can be found per device, in which all exercises are shown.