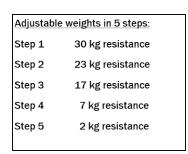

The Fitpoint offers 8 different exercises, 3 of them with adjustable resistance. With its own floor, fully preassembled it is easy to install and relocate with a lifting eye on the rooftop. The FitPoint is interesting for youth to gather but also very accessible for elderly to be social and active in the healthy open air. This tailer made circuit can test even the fittest athletes.