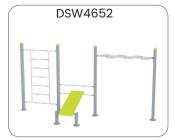

#### StreetWorkout & Calesthenics

This static and gymnastic product group consisting of more than 70 basic devices, which can all be combined with each other in order to create an optimal training location.

StreetWorkout/Calisthenics is a combination of athletics, calisthenics, and sports all with the goal of building a strong and supple body. There are many streetworkout teams/communities and organized competitions. The possible exercises are endless and are all part of an elegant and difficult way of training. Practice on the smaller parallel bars and low push up bars first, and later show your skills on the bigger devices. The sky is the limit and the challenge is endless.

Before you can do the human flag or muscle up you need a lot of practice and help and support from training buddies. The challenging way of training connects people because training and learning with each other is part of the fun and it motivates a healthy lifestyle.