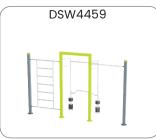

### UrbanGym

A modern and contemporary designed product group for every target group, from young and old and from beginner to very experienced athletes. The devices motivate to activity in a social environment and are a feast for the eye in colors that fit the environment. You train with your own body weight as resistance and we have a wide selection of devices for seniors and inclusive users; everyone can work on their health while socializing.

The UrbanGym incorporates a Crossfit style of training where the body is the key to success. Each unit can be used in a variety of ways to execute different exercises and allows you to create urban spaces to facilitate exercise in the open air, free of charge. The UrbanGym poducts can be delivered with a bent top or straight stainless steel top installed with own floor part, installation frame or directly on concrete.