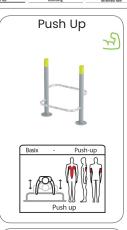

#### **BasixFit**

Denfit BasixFit consists of static devices that work on all muscle groups and that form a perfect workout for everyone. Public spaces and parks are enhanced by these stylish installations which provide the community with the opportunity to exercise, socialize and enjoy the outdoors all at once.

Some of the BasixFit units are specifically designed for seniors to keep fit and healthy, while at the same time enjoying social interaction. Building strength and flexibility through the use of Denfit BasixFit reduces the risk of falling of older people, leading to a better quality of life.