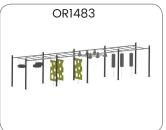

### Crosstraining

Crosstraining is a training routine that involves several different types of exercise. This works more muscle groups, improves agility, and makes it easier to participate in a variety of recreational sports. Crosstraining may serve to improve specific aspects of your fitness or performance that can lend a hand to your primary sport.

Crosstraining doesn't have to be super intense, though. At its core, it's all about pairing workouts that will support each other. When you run, you're constantly working your legs and arms, but to become a faster, stronger runner, that's where crosstraining comes in. Crosstraining can be a high or low intensity exercise and is different than just tacking on more miles.