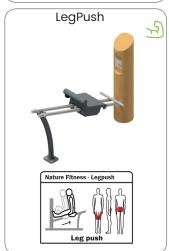

#### **Nature Fitness**

Being in the forest while doing a workout on Denfit Nature Fitness makes you feel that you are a part of nature itself. Connecting the dots without wifi while working on your healthy lifestyle. The stress reduction you get here will become part of your daily life.

Nature Fitness is the next step to a more ecological way of thinking. When you choose Nature Fitness, you opt for ecological, sustainable and environmental friendly responsible wood with the FSC® certificate! Each unit can be used in a variety of ways to execute lots of different exercises for users of all abilities and ages. The Nature Fitness is a body weight resistance based training system which incorporates a crossfit style of training where the body is the key to success. With Nature Fitness you are able to create urban spaces with a natural look.