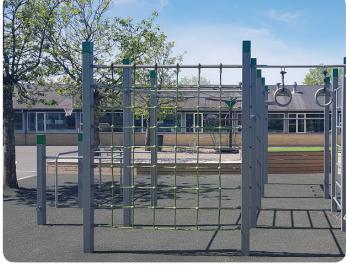

#### StreetWorkout & Calesthenics

This static and gymnastic product group consisting of more than 70 basic devices, which can all be combined with each other in order to create an optimal training location.

StreetWorkout/Calisthenics is a combination of athletics, calisthenics, and sports all with the goal of building a strong and supple body. There are many streetworkout teams/communities and organized competitions. The possible exercises are endless and are all part of an elegant and difficult way of training. Practice on the smaller parallel bars and low push up bars first, and later show your skills on the bigger devices. The sky is the limit and the challenge is endless.

Before you can do the human flag or muscle up you need a lot of practice and help and support from training buddies. The challenging way of training connects people because training and learning with each other is part of the fun and it motivates a healthy lifestyle.