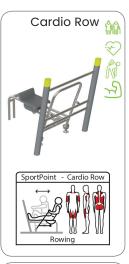

### Professional SportPoint

With these fitness products you bring the indoor gym outside for a complete workout whenever you want. Meeting training buddies in the open air and making new ones. Training with adjustable weights and benefiting from the diversity of fitness exercises that can be done on every device. Both for beginners and advanced athletes the perfect opportunity to workout hard physically and empty your head during strength and cardio exercises.

The units can be installed directly on concrete or with their own rubber floor on any flat surface. The devices can be placed in a circle, cross or snake pattern. A complete workout is possible on every device. Each device is provided with an instruction sticker showing the exercise and trained muscle groups. In addition, the sticker has a QR code, which makes a large number of alternative exercises available. In addition, YouTube videos can be found per device, in which all exercises are shown.