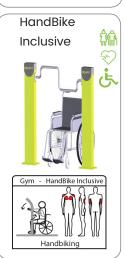

Commit to be fit with Denfit!

We added icons to help you choose the right selection of equipment:

- Balancing to improve coordination
- © Cardio for heart and lungs
- Linclusive is easy accessible for wheelchair users
- 🅍 Senior vitality equipment
- Strength to build muscles and strengthen bones
- Resibility to improve mobility