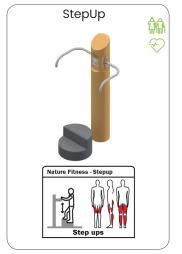

#### **Nature Fitness**

Being in the forest while doing a workout on Denfit Nature Fitness makes you feel that you are a part of nature itself. Connecting the dots without wifi while working on your healthy lifestyle. The stress reduction you get here will become part of your daily life.

Nature Fitness is the next step to a more ecological way of thinking. When you choose Nature Fitness, you opt for ecological, sustainable and environmental friendly responsible wood with the FSC® certificate! Each unit can be used in a variety of ways to execute lots of different exercises for users of all abilities and ages. The Nature Fitness is a body weight resistance based training system which incorporates a crossfit style of training where the body is the key to success. With Nature Fitness you are able to create urban spaces with a natural look.