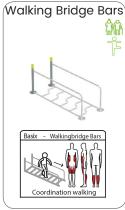

#### **BasixFit**

Denfit BasixFit consists of static devices that work on all muscle groups and that form a perfect workout for everyone. Public spaces and parks are enhanced by these stylish installations which provide the community with the opportunity to exercise, socialize and enjoy the outdoors all at once.

Some of the BasixFit units are specifically designed for seniors to keep fit and healthy, while at the same time enjoying social interaction. Building strength and flexibility through the use of Denfit BasixFit reduces the risk of falling of older people, leading to a better quality of life.