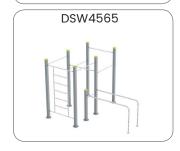

#### StreetWorkout & Calesthenics

This static and gymnastic product group consisting of more than 70 basic devices, which can all be combined with each other in order to create an optimal training location.

StreetWorkout/Calisthenics is a combination of athletics, calisthenics, and sports all with the goal of building a strong and supple body. There are many streetworkout teams/communities and organized competitions. The possible exercises are endless and are all part of an elegant and difficult way of training. Practice on the smaller parallel bars and low push up bars first, and later show your skills on the bigger devices. The sky is the limit and the challenge is endless.

### StreetWorkout & Calesthenics