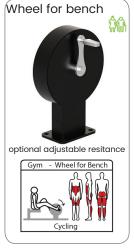

### Professional SportPoint

With these fitness products you bring the indoor gym outside for a complete workout whenever you want. Meeting training buddies in the open air and making new ones. Training with adjustable weights and benefiting from the diversity of fitness exercises that can be done on every device. Both for beginners and advanced athletes the perfect opportunity to workout hard physically and empty your head during strength and cardio exercises.

The units can be installed directly on concrete or with their own rubber floor on any flat surface. The devices can be placed in a circle, cross or snake pattern. A complete workout is possible on every device. Each device is provided with an instruction sticker showing the exercise and trained muscle groups. In addition, the sticker has a QR code, which makes a large number of alternative exercises available. In addition, YouTube videos can be found per device, in which all exercises are shown.