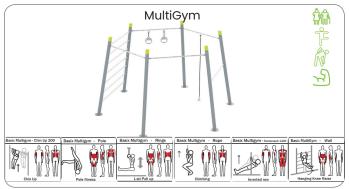

#### StreetWorkout & Calesthenics

This static and gymnastic product group consisting of more than 70 basic devices, which can all be combined with each other in order to create an optimal training location.

StreetWorkout/Calisthenics is a combination of athletics, calisthenics, and sports all with the goal of building a strong and supple body. There are many streetworkout teams/communities and organized competitions. The possible exercises are endless and are all part of an elegant and difficult way of training. Practice on the smaller parallel bars and low push up bars first, and later show your skills on the bigger devices. The sky is the limit and the challenge is endless.

Before you can do the human flag or muscle up you need a lot of practice and help and support from training buddies. The challenging way of training connects people because training and learning with each other is part of the fun and it motivates a healthy lifestyle.