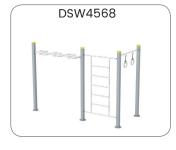

### UrbanGym

A modern and contemporary designed product group for every target group, from young and old and from beginner to very experienced athletes. The devices motivate to activity in a social environment and are a feast for the eye in colors that fit the environment. You train with your own body weight as resistance and we have a wide selection of devices for seniors and inclusive users; everyone can work on their health while socializing.

The UrbanGym incorporates a Crossfit style of training where the body is the key to success. Each unit can be used in a variety of ways to execute different exercises and allows you to create urban spaces to facilitate exercise in the open air, free of charge. The UrbanGym poducts can be delivered with a bent top or straight stainless steel top installed with own floor part, installation frame or directly on concrete.