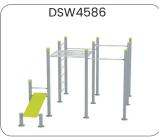

#### StreetWorkout & Calesthenics

This static and gymnastic product group consisting of more than 70 basic devices, which can all be combined with each other in order to create an optimal training location.

StreetWorkout/Calisthenics is a combination of athletics, calisthenics, and sports all with the goal of building a strong and supple body. There are many streetworkout teams/communities and organized competitions. The possible exercises are endless and are all part of an elegant and difficult way of training. Practice on the smaller parallel bars and low push up bars first, and later show your skills on the bigger devices. The sky is the limit and the challenge is endless.

### StreetWorkout & Calesthenics