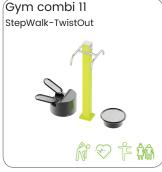

weight as resistance. There are lots of different combinations and all units are available with own floor part, installation frame or can be installed directly on concrete.

For some an individual training is the way to stay on the right track and stay focused, while others prefer to workout together with friends, neighbours, colleagues or total strangers who become training buddies. If you train together on a device, you are quickly in contact and you can motivate each other. Friendly competition, social interaction, motivation, new ideas and a fixed routine to get fit and stay fit. Building communities with other motivated people being part of a healthy lifestyle.

Working out in the fresh air in a social group environment improves body and mind and quality of life!

































## UrbanGym Combi's





































#### **Nature Fitness**

Being in the forest while doing a workout on Denfit Nature Fitness makes you feel that you are a part of nature itself. Connecting the dots without wifi while working on your healthy lifestyle. The stress reduction you get here will become part of your daily life.

Nature Fitness is the next step to a more ecological way of thinking. When you choose Nature Fitness, you opt for ecological, sustainable and environmental friendly responsible wood with the FSC® certificate! Each unit can be used in a variety of ways to execute lots of different exercises for users of all abilities and ages. The Nature Fitness is a body weight resistance based training system which incorporates a crossfit style of trai