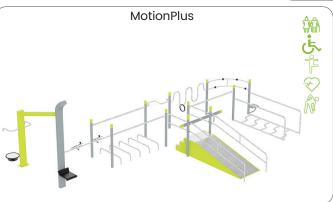

### Professional SportPoint

With these fitness products you bring the indoor gym outside for a complete workout whenever you want. Meeting training buddies in the open air and making new ones. Training with adjustable weights and benefiting from the diversity of fitness exercises that can be done on every device. Both for beginners and advanced athletes the perfect opportunity to workout hard physically and empty your head during strength and cardio exercises.

The units can be installed directly on concrete or with their own rubber floor on any flat surface. The devices can be placed in a circle, cross or snake pattern. A complete workout is possible on every device. Each device is provided with an instruction sticker showing the exercise and trained muscle groups. In addition, the sticker has a QR code, which makes a large number of alternative exercises available. In addition, YouTube videos can be found per device, in which all exercises are shown.