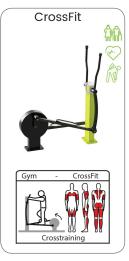

### Crosstraining

Crosstraining is a training routine that involves several different types of exercise. This works more muscle groups, improves agility, and makes it easier to participate in a variety of recreational sports. Crosstraining may serve to improve specific aspects of your fitness or performance that can lend a hand to your primary sport.

Crosstraining doesn't have to be super intense, though. At its core, it's all about pairing workouts that will support each other. When you run, you're constantly working your legs and arms, but to become a faster, stronger runner, that's where crosstraining comes in. Crosstraining can be a high or low intensity exercise and is different than just tacking on more miles.