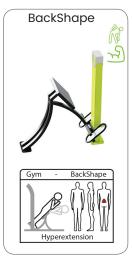

#### **BasixFit**

Denfit BasixFit consists of static devices that work on all muscle groups and that form a perfect workout for everyone. Public spaces and parks are enhanced by these stylish installations which provide the community with the opportunity to exercise, socialize and enjoy the outdoors all at once.

Some of the BasixFit units are specifically designed for seniors to keep fit and healthy, while at the same time enjoying social interaction. Building strength and flexibility through the use of Denfit BasixFit reduces the risk of falling of older people, leading to a better quality of life.