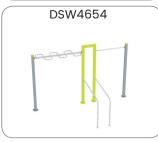

#### StreetWorkout & Calesthenics

This static and gymnastic product group consisting of more than 70 basic devices, which can all be combined with each other in order to create an optimal training location.

StreetWorkout/Calisthenics is a combination of athletics, calisthenics, and sports all with the goal of building a strong and supple body. There are many streetworkout teams/communities and organized competitions. The possible exercises are endless and are all part of an elegant and difficult way of training. Practice on the smaller parallel bars and low push up bars first, and later show your skills on the bigger devices. The sky is the limit and the challenge is endless.

Before you can do the human flag or muscle up you need a lot of practice and help and support from training buddies. The challenging way of training connects people because training and learning with each other is part of the fun and it motivates a healthy lifestyle.