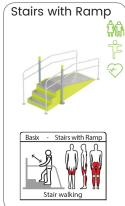

#### **BasixFit**

Denfit BasixFit consists of static devices that work on all muscle groups and that form a perfect workout for everyone. Public spaces and parks are enhanced by these stylish installations which provide the community with the opportunity to exercise, socialize and enjoy the outdoors all at once.

Some of the BasixFit units are specifically designed for seniors to keep fit and healthy, while at the same time enjoying social interaction. Building strength and flexibility through the use of Denfit BasixFit reduces the risk of falling of older people, leading to a better quality of life.