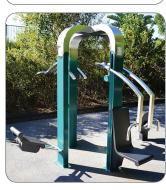

### Professional SportPoint

With these fitness products you bring the indoor gym outside for a complete workout whenever you want. Meeting training buddies in the open air and making new ones. Training with adjustable weights and benefiting from the diversity of fitness exercises that can be done on every device. Both for beginners and advanced athletes the perfect opportunity to workout hard physically and empty your head during strength and cardio exercises.

The units can be installed directly on concrete or with their own rubber floor on any flat surface. The devices can be placed in a circle, cross or snake pattern. A complete workout is possible on every device. Each device is provided with an instruction sticker showing the exercise and trained muscle groups. In addition, the sticker has a QR code, which makes a large number of alternative exercises available. In addition, YouTube videos can be found per device, in which all exercises are shown.