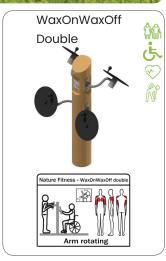

#### **Nature Fitness**

Being in the forest while doing a workout on Denfit Nature Fitness makes you feel that you are a part of nature itself. Connecting the dots without wifi while working on your healthy lifestyle. The stress reduction you get here will become part of your daily life.

Nature Fitness is the next step to a more ecological way of thinking. When you choose Nature Fitness, you opt for ecological, sustainable and environmental friendly responsible wood with the FSC® certificate! Each unit can be used in a variety of ways to execute lots of different exercises for users of all abilities and ages. The Nature Fitness is a body weight resistance based training system which incorporates a crossfit style of training where the body is the key to success. With Nature Fitness you are able to create urban spaces with a natural look.