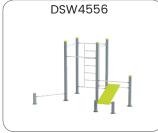

#### StreetWorkout & Calesthenics

This static and gymnastic product group consisting of more than 70 basic devices, which can all be combined with each other in order to create an optimal training location.

StreetWorkout/Calisthenics is a combination of athletics, calisthenics, and sports all with the goal of building a strong and supple body. There are many streetworkout teams/communities and organized competitions. The possible exercises are endless and are all part of an elegant and difficult way of training. Practice on the smaller parallel bars and low push up bars first, and later show your skills on the bigger devices. The sky is the limit and the challenge is endless.

Before you can do the human flag or muscle up you need a lot of practice and help and support from training buddies. The challenging way of training connects people because training and learning with each other is part of the fun and it motivates a healthy lifestyle.