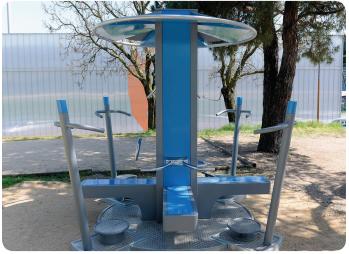

#### FitPoint & Pacewalk

The Fitpoint and Pacewalk are perfect when the available space is limited and make the perfect solution for developing fitness zones in urban environments, even in the city centre.

The Fitpoint offers 8 different exercises, 3 of them with adjustable resistance. With its own floor, fully preassembled it is easy to install and relocate with a lifting eye on the rooftop. The FitPoint is interesting for youth to gather but also very accessible for elderly to be social and active in the healthy open air. This tailer made circuit can test even the fittest athletes.