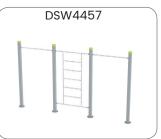

#### StreetWorkout & Calesthenics

This static and gymnastic product group consisting of more than 70 basic devices, which can all be combined with each other in order to create an optimal training location.

StreetWorkout/Calisthenics is a combination of athletics, calisthenics, and sports all with the goal of building a strong and supple body. There are many streetworkout teams/communities and organized competitions. The possible exercises are endless and are all part of an elegant and difficult way of training. Practice on the smaller parallel bars and low push up bars first, and later show your skills on the bigger devices. The sky is the limit and the challenge is endless.

### StreetWorkout & Calesthenics