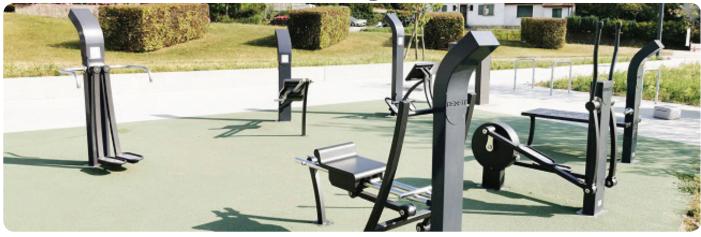

### Professional SportPoint

With these fitness products you bring the indoor gym outside for a complete workout whenever you want. Meeting training buddies in the open air and making new ones. Training with adjustable weights and benefiting from the diversity of fitness exercises that can be done on every device. Both for beginners and advanced athletes the perfect opportunity to workout hard physically and empty your head during strength and cardio exercises.

The units can be installed directly on concrete or with their own rubber floor on any flat surface. The devices can be placed in a circle, cross or snake pattern. A complete workout is possible on every device. Each device is provided with an instruction sticker showing the exercise and trained muscle groups. In addition, the sticker has a QR code, which makes a large number of alternative exercises available. In addition, YouTube videos can be found per device, in which all exercises are shown.