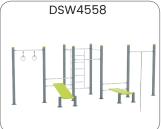

#### StreetWorkout & Calesthenics

This static and gymnastic product group consisting of more than 70 basic devices, which can all be combined with each other in order to create an optimal training location.

StreetWorkout/Calisthenics is a combination of athletics, calisthenics, and sports all with the goal of building a strong and supple body. There are many streetworkout teams/communities and organized competitions. The possible exercises are endless and are all part of an elegant and difficult way of training. Practice on the smaller parallel bars and low push up bars first, and later show your skills on the bigger devices. The sky is the limit and the challenge is endless.

### StreetWorkout & Calesthenics