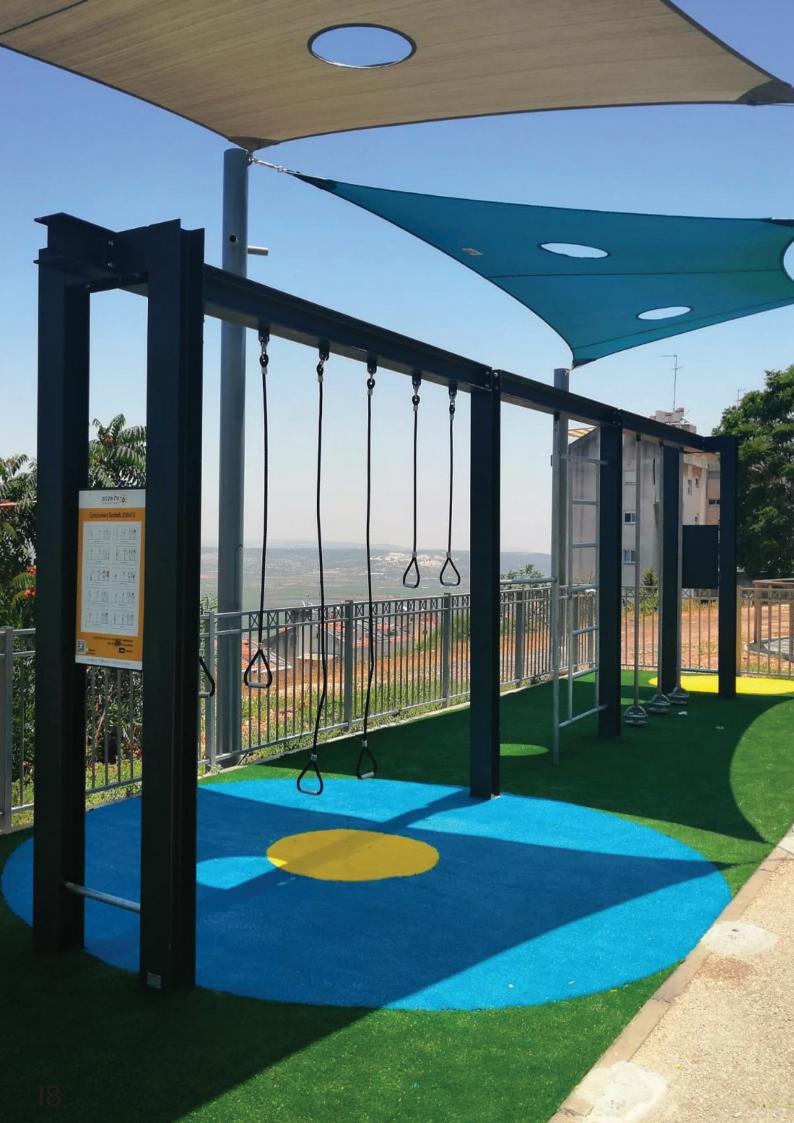

### UrbanGym

A modern and contemporary designed product group for every target group, from young and old and from beginner to very experienced athletes. The devices motivate to activity in a social environment and are a feast for the eye in colors that fit the environment. You train with your own body weight as resistance and we have a wide selection of devices for seniors and inclusive users; everyone can work on their health while socializing.

The UrbanGym incorporates a Crossfit style of training where the body is the key to success. Each unit can be used in a variety of ways to execute different exercises and allows you to create urban spaces to facilitate exercise in the open air, free of charge. The UrbanGym poducts can be delivered with a bent top or straight stainless steel top installed with own floor part, installation frame or directly on concrete.