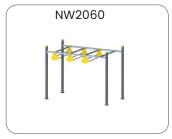

#### StreetWorkout & Calesthenics

This static and gymnastic product group consisting of more than 70 basic devices, which can all be combined with each other in order to create an optimal training location.

StreetWorkout/Calisthenics is a combination of athletics, calisthenics, and sports all with the goal of building a strong and supple body. There are many streetworkout teams/communities and organized competitions. The possible exercises are endless and are all part of an elegant and difficult way of training. Practice on the smaller parallel bars and low push up bars first, and later show your skills on the bigger devices. The sky is the limit and the challenge is endless.

### StreetWorkout & Calesthenics