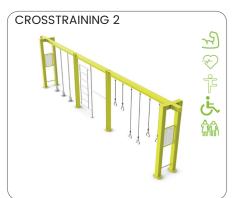

### Crosstraining

Crosstraining is a training routine that involves several different types of exercise. This works more muscle groups, improves agility, and makes it easier to participate in a variety of recreational sports. Crosstraining may serve to improve specific aspects of your fitness or performance that can lend a hand to your primary sport.

Crosstraining doesn't have to be super intense, though. At its core, it's all about pairing workouts that will support each other. When you run, you're constantly working your legs and arms, but to become a faster, stronger runner, that's where crosstraining comes in. Crosstraining can be a high or low intensity exercise and is different than just tacking on more miles.