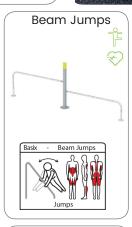

and old and strong and less strong. It is not the final goal that counts but the road towards to it.





## Obstacle Trail & Ninja Warrior









































#### **BasixFit**

Denfit BasixFit consists of static devices that work on all muscle groups and that form a perfect workout for everyone. Public spaces and parks are enhanced by these stylish installations which provide the community with the opportunity to exercise, socialize and enjoy the outdoors all at once.

Some of the BasixFit units are specifically designed for seniors to keep fit and healthy, while at the same time enjoying social interaction. Building strength and flexibility through the use of Denfit BasixFit reduces the risk of falling of older people, leading to a better quality of life.





























#### Instruction board

Our specially designed instruction board is standard equipped with the Denfit logo. On request we can laser cut the customer logo, name or location in it to complete the fitness area. The frame is made of ceramic pearled stainless steel but can be coated in any of our standard 16 colors.











### Custom made options

Due to our flexibility and short lines we are a master in creating custom made equipment. In our Custom made section on the website you will find a wide selection for inspiration. So, if you have special wishes we can make it happen. These are a few very exclusive ones:







#### **Used** materials

Almost all of our parts are high quality steel, hot dipped galvanized and coated or zinc sprayed and coated. Our stainless steel