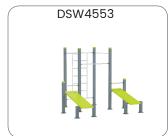

#### StreetWorkout & Calesthenics

This static and gymnastic product group consisting of more than 70 basic devices, which can all be combined with each other in order to create an optimal training location.

StreetWorkout/Calisthenics is a combination of athletics, calisthenics, and sports all with the goal of building a strong and supple body. There are many streetworkout teams/communities and organized competitions. The possible exercises are endless and are all part of an elegant and difficult way of training. Practice on the smaller parallel bars and low push up bars first, and later show your skills on the bigger devices. The sky is the limit and the challenge is endless.

Before you can do the human flag or muscle up you need a lot of practice and help and support from training buddies. The challenging way of training connects people because training and learning with each other is part of the fun and it motivates a healthy lifestyle.