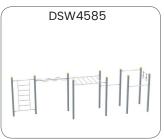

#### StreetWorkout & Calesthenics

This static and gymnastic product group consisting of more than 70 basic devices, which can all be combined with each other in order to create an optimal training location.

StreetWorkout/Calisthenics is a combination of athletics, calisthenics, and sports all with the goal of building a strong and supple body. There are many streetworkout teams/communities and organized competitions. The possible exercises are endless and are all part of an elegant and difficult way of training. Practice on the smaller parallel bars and low push up bars first, and later show your skills on the bigger devices. The sky is the limit and the challenge is endless.

### StreetWorkout & Calesthenics