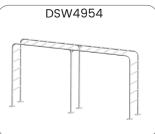

### UrbanGym

A modern and contemporary designed product group for every target group, from young and old and from beginner to very experienced athletes. The devices motivate to activity in a social environment and are a feast for the eye in colors that fit the environment. You train with your own body weight as resistance and we have a wide selection of devices for seniors and inclusive users; everyone can work on their health while socializing.

The UrbanGym incorporates a Crossfit style of training where the body is the key to success. Each unit can be used in a variety of ways to execute different exercises and allows you to create urban spaces to facilitate exercise in the open air, free of charge. The UrbanGym poducts can be delivered with a bent top or straight stainless steel top installed with own floor part, installation frame or directly on concrete.