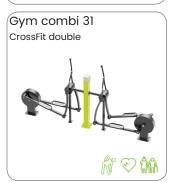

### Crosstraining

Crosstraining is a training routine that involves several different types of exercise. This works more muscle groups, improves agility, and makes it easier to participate in a variety of recreational sports. Crosstraining may serve to improve specific aspects of your fitness or performance that can lend a hand to your primary sport.

Crosstraining doesn't have to be super intense, though. At its core, it's all about pairing workouts that will support each other. When you run, you're constantly working your legs and arms, but to become a faster, stronger runner, that's where crosstraining comes in. Crosstraining can be a high or low intensity exercise and is different than just tacking on more miles.