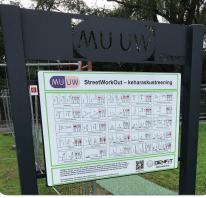

#### Instruction board

Our specially designed instruction board is standard equipped with the Denfit logo. On request we can laser cut the customer logo, name or location in it to complete the fitness area. The frame is made of ceramic pearled stainless steel but can be coated in any of our standard 16 colors.