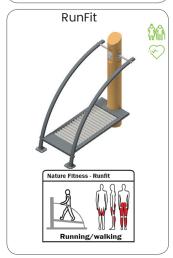

#### **Nature Fitness**

Being in the forest while doing a workout on Denfit Nature Fitness makes you feel that you are a part of nature itself. Connecting the dots without wifi while working on your healthy lifestyle. The stress reduction you get here will become part of your daily life.

Nature Fitness is the next step to a more ecological way of thinking. When you choose Nature Fitness, you opt for ecological, sustainable and environmental friendly responsible wood with the FSC® certificate! Each unit can be used in a variety of ways to execute lots of different exercises for users of all abilities and ages. The Nature Fitness is a body weight resistance based training system which incorporates a crossfit style of training where the body is the key to success. With Nature Fitness you are able to create urban spaces with a natural look.

### **Nature Fitness**