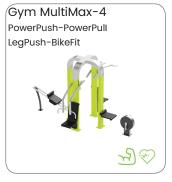

### Professional SportPoint

With these fitness products you bring the indoor gym outside for a complete workout whenever you want. Meeting training buddies in the open air and making new ones. Training with adjustable weights and benefiting from the diversity of fitness exercises that can be done on every device. Both for beginners and advanced athletes the perfect opportunity to workout hard physically and empty your head during strength and cardio exercises.

The units can be installed directly on concrete or with their own rubber floor on any flat surface. The devices can be placed in a circle, cross or snake pattern. A complete workout is possible on every device. Each device is provided with an instruction sticker showing the exercise and trained muscle groups. In addition, the sticker has a QR code, which makes a large number of alternative exercises available. In addition, YouTube videos can be found per device, in which all exercises are shown.