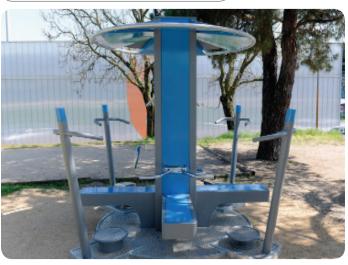

# FitPoint & Pacewalk

The Fitpoint and Pacewalk are perfect when the available space is limited and make the perfect solution for developing fitness zones in urban environments, even in the city centre.

The Pacewalk is the perfect solution for residential areas, near a play area or running track, hosting 4 users at the same time focussed on training the lower body while chatting away with the other users.