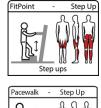

# FitPoint & Pacewalk

The Fitpoint and Pacewalk are perfect when the available space is limited and make the perfect solution for developing fitness zones in urban environments, even in the city centre.

The Fitpoint offers 8 different exercises, 3 of them with adjustable resistance. With its own floor, fully preassembled it is easy to install and relocate with a lifting eye on the rooftop. The FitPoint is interesting for youth to gather but also very accessible for elderly to be social and active in the healthy open air. This tailer made circuit can test even the fittest athletes.