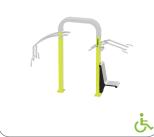

## UrbanGym

A modern and contemporary designed product group for every target group, from young and old and from beginner to very experienced athletes. The devices motivate to activity in a social environment and are a feast for the eye in colors that fit the environment. You train with your own body weight as resistance and we have a wide selection of devices for seniors and inclusive users; everyone can work on their health while socializing.

The UrbanGym incorporates a Crossfit style of training where the body is the key to success. Each unit can be used in a variety of ways to execute different exercises and allows you to create urban spaces to facilitate exercise in the open air, free of charge. The UrbanGym poducts can be delivered with a bent top or straight stainless steel top installed with own floor part, installation frame or directly on concrete.

#### UrbanGym

07

UrbanGym Inclusive

UrbanGym Senior