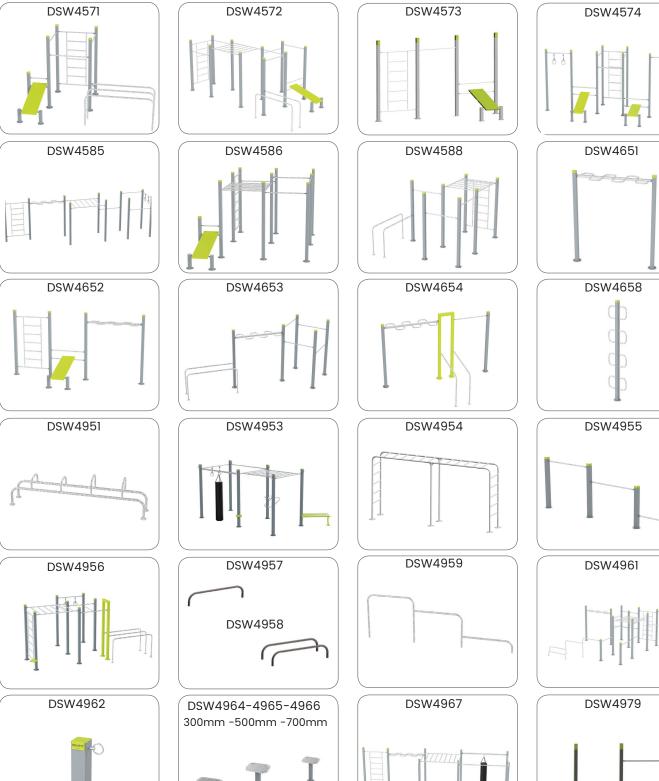

# BasixFit

Denfit BasixFit consists of static devices that work on all muscle groups and that form a perfect workout for everyone. Public spaces and parks are enhanced by these stylish installations which provide the community with the opportunity to exercise, socialize and enjoy the outdoors all at once.

Some of the BasixFit units are specifically designed for seniors to keep fit and healthy, while at the same time enjoying social interaction. Building strength and flexibility through the use of Denfit BasixFit reduces the risk of falling of older people, leading to a better quality of life.