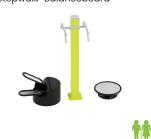

Gym combi 28 CrossFit-WaveWalk-BikeFit

Gym MultiMax-2 PowerPush-PowerPull

Gym combi 19 Stepwalk-Balanceboard

Gym combi 23 WaveWalk-CrossFit

Gym combi 30 WaveWalk double

Gym MultiMax-4 PowerPush-PowerPull LegPush-BikeFit

### Instruction board

Our specially designed instruction board is standard equipped with the Denfit logo. On request we can laser cut the customer logo, name or location in it to complete the fitness area. The frame is made of ceramic pearled stainless steel but can be coated in any of our standard 16 colors.