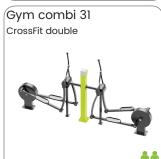

# UrbanGym Combi's

The UrbanGym combi's are combinations of 2 or 3 UrbanGym products giving lots of training possibilities on limited space. One trains with own body weight as resistance. There are lots of different combinations and all units are available with own floor part, installation frame or can be installed directly on concrete.

### UrbanGym Combi's

Gym combi 17 PowerPull inclusive-PowerPush

Gym combi 21 BikeFit-PowerPull-Twister

Gym combi 27 HipWave-StepUp

Gym combi 32 LegPush double

Gym combi 18 PowerPull-PowerPush inclusive

Gym combi 22 RowFit-HandBike-TwistOut