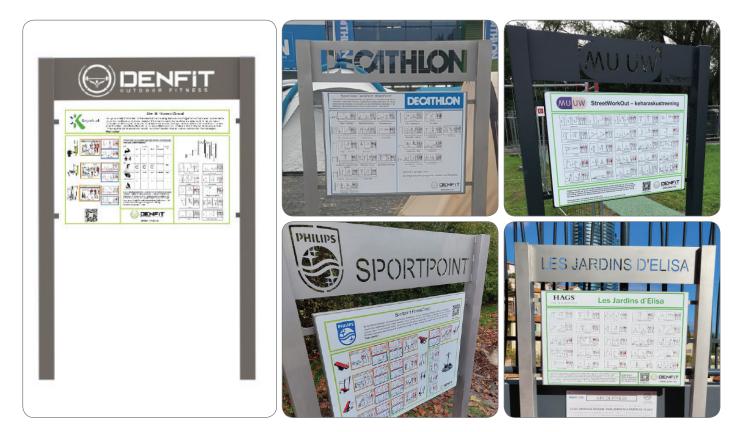

### Instruction board

Our specially designed instruction board is standard equipped with the Denfit logo. On request we can laser cut the customer logo, name or location in it to complete the fitness area. The frame is made of ceramic pearled stainless steel but can be coated in any of our standard 16 colors.