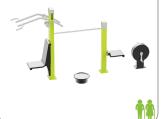

# FitPoint & Pacewalk

The Fitpoint and Pacewalk are perfect when the available space is limited and make the perfect solution for developing fitness zones in urban environments, even in the city centre.

The Fitpoint offers 8 different exercises, 3 of them with adjustable resistance. With its own floor, fully preassembled it is easy to install and relocate with a lifting eye on the rooftop. The FitPoint is interesting for youth to gather but also very accessible for elderly to be social and active in the healthy open air. This tailer made circuit can test even the fittest athletes.

The Pacewalk is the perfect solution for residential areas, near a play area or running track, hosting 4 users at the same time focussed on training the lower body while chatting away with the other users.