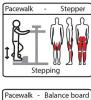

# FitPoint & Pacewalk

The Fitpoint and Pacewalk are perfect when the available space is limited and make the perfect solution for developing fitness zones in urban environments, even in the city centre.

The Pacewalk is the perfect solution for residential areas, near a play area or running track, hosting 4 users at the same time focussed on training the lower body while chatting away with the other users.