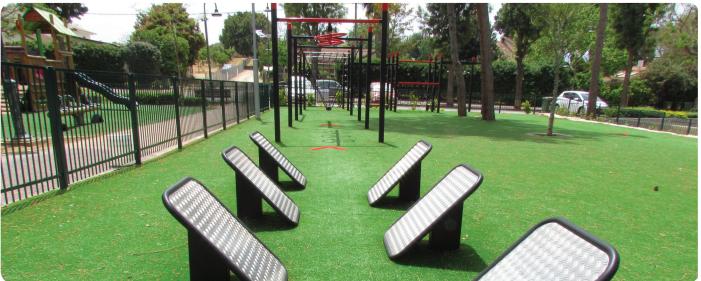

# BasixFit

Denfit BasixFit consists of static devices that work on all muscle groups and that form a perfect workout for everyone. Public spaces and parks are enhanced by these stylish installations which provide the community with the opportunity to exercise, socialize and enjoy the outdoors all at once.

Some of the BasixFit units are specifically designed for seniors to keep fit and healthy, while at the same time enjoying social interaction. Building strength and flexibility through the use of Denfit BasixFit reduces the risk of falling of older people, leading to a better quality of life.