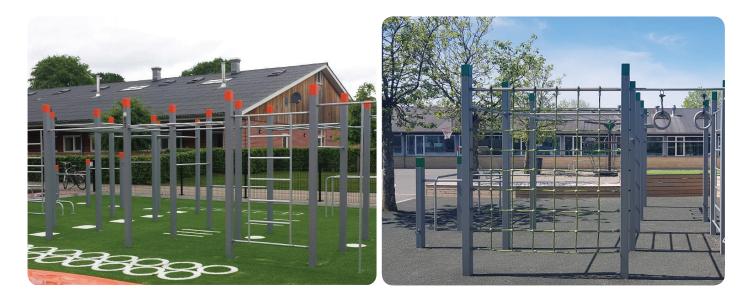

## StreetWorkout & Calesthenics

This static and gymnastic product group consisting of more than 70 basic devices, which can all be combined with each other in order to create an optimal training location.

StreetWorkout/Calisthenics is a combination of athletics, calisthenics, and sports all with the goal of building a strong and supple body. There are many streetworkout teams/communities and organized competitions. The possible exercises are endless and are all part of an elegant and difficult way of training. Practice on the smaller parallel bars and low push up bars first, and later show your skills on the bigger devices. The sky is the limit and the challenge is endless.