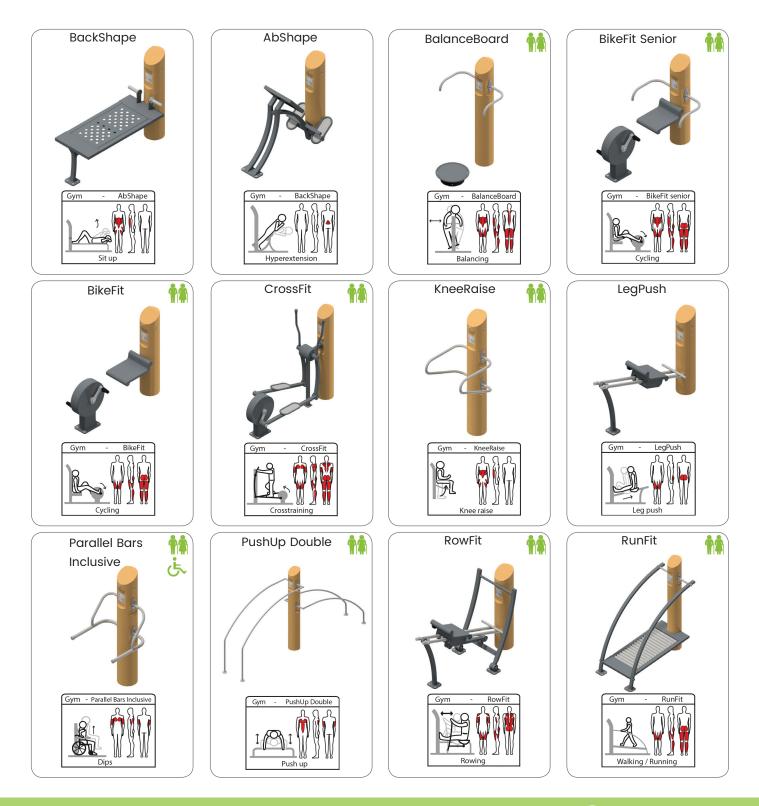

## UrbanGym

A modern and contemporary designed product group for every target group, from young and old and from beginner to very experienced athletes. The devices motivate to activity in a social environment and are a feast for the eye in colors that fit the environment. You train with your own body weight as resistance and we have a wide selection of devices for seniors and inclusive users; everyone can work on their health while socializing.

The UrbanGym incorporates a Crossfit style of training where the body is the key to success. Each unit can be used in a variety of ways to execute different exercises and allows you to create urban spaces to facilitate exercise in the open air, free of charge. The UrbanGym poducts can be delivered with a bent top or straight stainless steel top installed with own floor part, installation frame or directly on concrete.