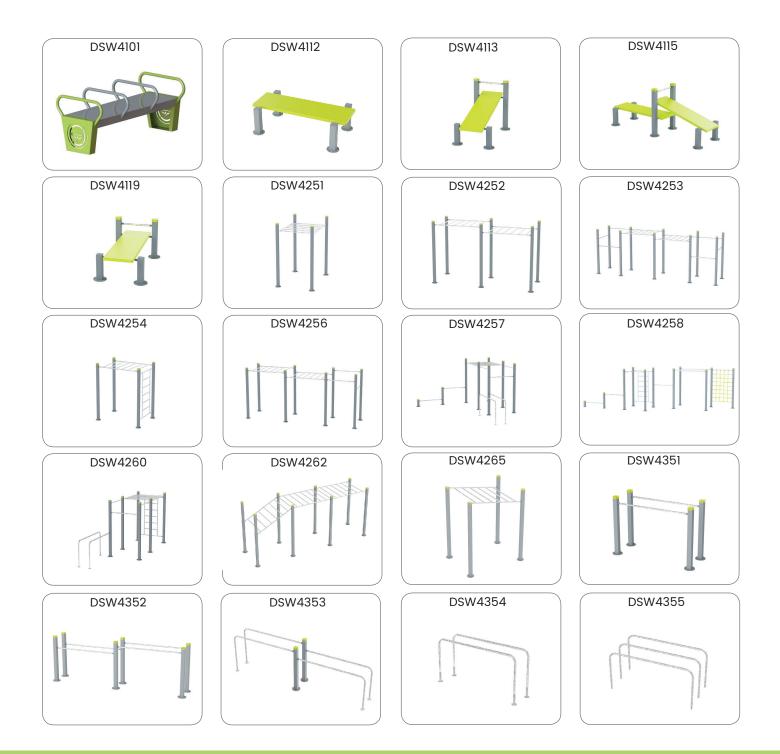

## StreetWorkout & Calesthenics

This static and gymnastic product group consisting of more than 70 basic devices, which can all be combined with each other in order to create an optimal training location.

StreetWorkout/Calisthenics is a combination of athletics, calisthenics, and sports all with the goal of building a strong and supple body. There are many streetworkout teams/communities and organized competitions. The possible exercises are endless and are all part of an elegant and difficult way of training. Practice on the smaller parallel bars and low push up bars first, and later show your skills on the bigger devices. The sky is the limit and the challenge is endless.