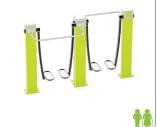

# UrbanGym Combi's

The UrbanGym combi's are combinations of 2 or 3 UrbanGym products giving lots of training possibilities on limited space. One trains with own body weight as resistance. There are lots of different combinations and all units are available with own floor part, installation frame or can be installed directly on concrete.

For some an individual training is the way to stay on the right track and stay focused, while others prefer to workout together with friends, neighbours, colleagues or total strangers who become training buddies. If you train together on a device, you are quickly in contact and you can motivate each other. Friendly competition, social interaction, motivation, new ideas and a fixed routine to get fit and stay fit. Building communities with other motivated people being part of a healthy lifestyle.