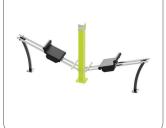

# UrbanGym Combi's

The UrbanGym combi's are combinations of 2 or 3 UrbanGym products giving lots of training possibilities on limited space. One trains with own body weight as resistance. There are lots of different combinations and all units are available with own floor part, installation frame or can be installed directly on concrete.

For some an individual training is the way to stay on the right track and stay focused, while others prefer to workout together with friends, neighbours, colleagues or total strangers who become training buddies. If you train together on a device, you are quickly in contact and you can motivate each other. Friendly competition, social interaction, motivation, new ideas and a fixed routine to get fit and stay fit. Building communities with other motivated people being part of a healthy lifestyle.

### UrbanGym Combi's

Gym combi 17 PowerPull inclusive-PowerPush

Gym combi 21 BikeFit-PowerPull-Twister

Gym combi 27 HipWave-StepUp

Gym combi 32 LegPush double

Gym combi 18 PowerPull-PowerPush inclusive

Gym combi 22 RowFit-HandBike-TwistOut