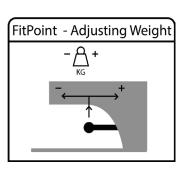

The Fitpoint offers 8 different exercises, 3 of them with adjustable resistance. With its own floor, fully preassembled it is easy to install and relocate with a lifting eye on the rooftop. The FitPoint is interesting for youth to gather but also very accessible for elderly to be social and active in the healthy open air. This tailer made circuit can test even the fittest athletes.

| Adjustable weights in 5 steps: |                  |
|--------------------------------|------------------|
| Step 1                         | 30 kg resistance |
| Step 2                         | 23 kg resistance |
| Step 3                         | 17 kg resistance |
| Step 4                         | 7 kg resistance  |
| Step 5                         | 2 kg resistance  |
|                                |                  |