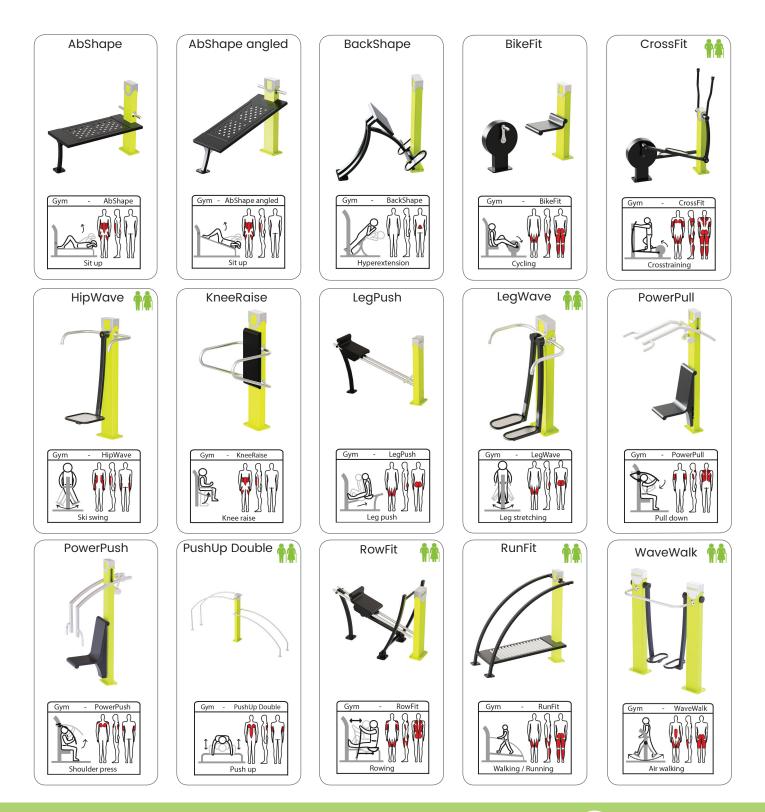

## UrbanGym

A modern and contemporary designed product group for every target group, from young and old and from beginner to very experienced athletes. The devices motivate to activity in a social environment and are a feast for the eye in colors that fit the environment. You train with your own body weight as resistance and we have a wide selection of devices for seniors and inclusive users; everyone can work on their health while socializing.

The UrbanGym incorporates a Crossfit style of training where the body is the key to success. Each unit can be used in a variety of ways to execute different exercises and allows you to create urban spaces to facilitate exercise in the open air, free of charge. The UrbanGym poducts can be delivered with a bent top or straight stainless steel top installed with own floor part, installation frame or directly on concrete.

#### UrbanGym

07

UrbanGym Inclusive

UrbanGym Senior