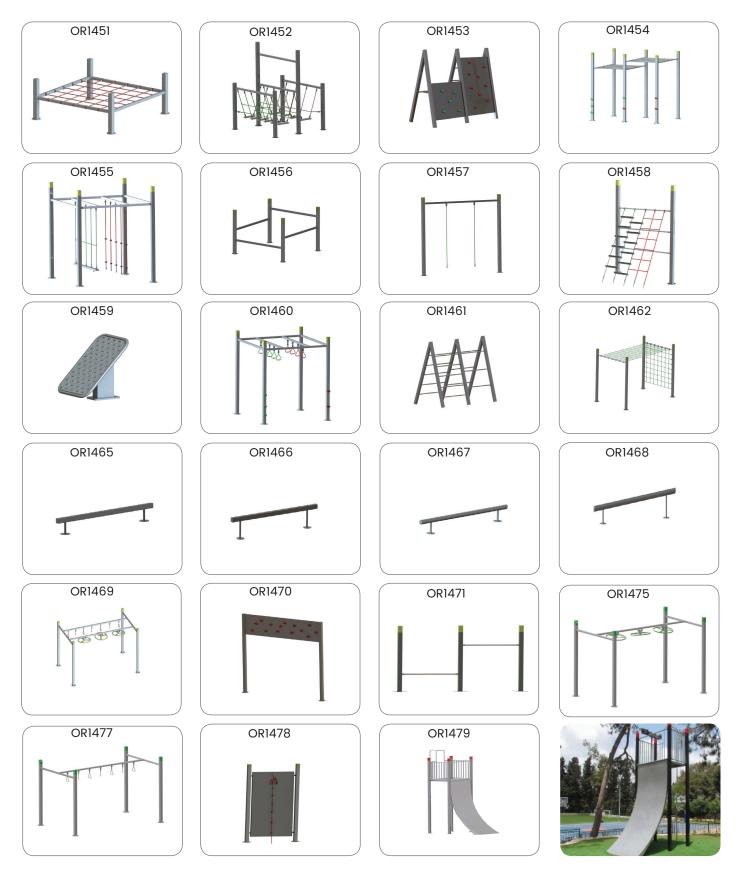

## StreetWorkout & Calesthenics

This static and gymnastic product group consisting of more than 70 basic devices, which can all be combined with each other in order to create an optimal training location.

StreetWorkout/Calisthenics is a combination of athletics, calisthenics, and sports all with the goal of building a strong and supple body. There are many streetworkout teams/communities and organized competitions. The possible exercises are endless and are all part of an elegant and difficult way of training. Practice on the smaller parallel bars and low push up bars first, and later show your skills on the bigger devices. The sky is the limit and the challenge is endless.