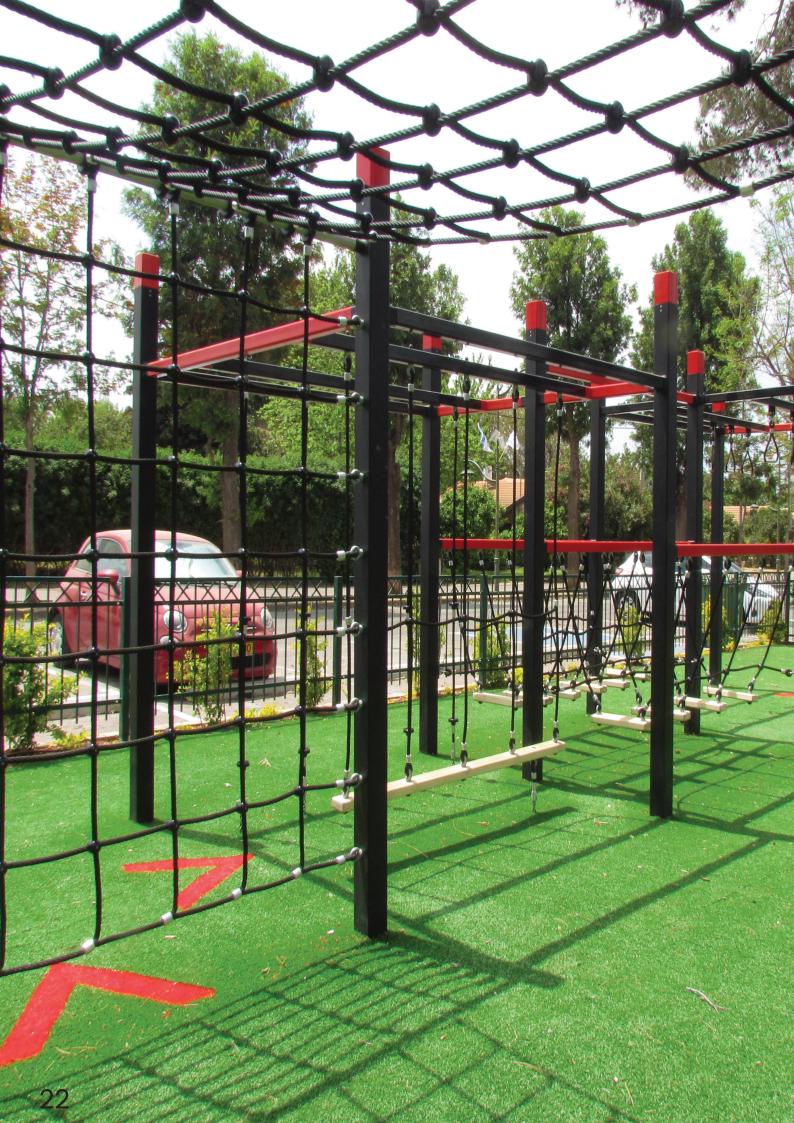

## StreetWorkout & Calesthenics

This static and gymnastic product group consisting of more than 70 basic devices, which can all be combined with each other in order to create an optimal training location.

StreetWorkout/Calisthenics is a combination of athletics, calisthenics, and sports all with the goal of building a strong and supple body. There are many streetworkout teams/communities and organized competitions. The possible exercises are endless and are all part of an elegant and difficult way of training. Practice on the smaller parallel bars and low push up bars first, and later show your skills on the bigger devices. The sky is the limit and the challenge is endless.

Before you can do the human flag or muscle up you need a lot of practice and help and support from training buddies. The challenging way of training connects people because training and learning with each other is part of the fun and it motivates a healthy lifestyle.