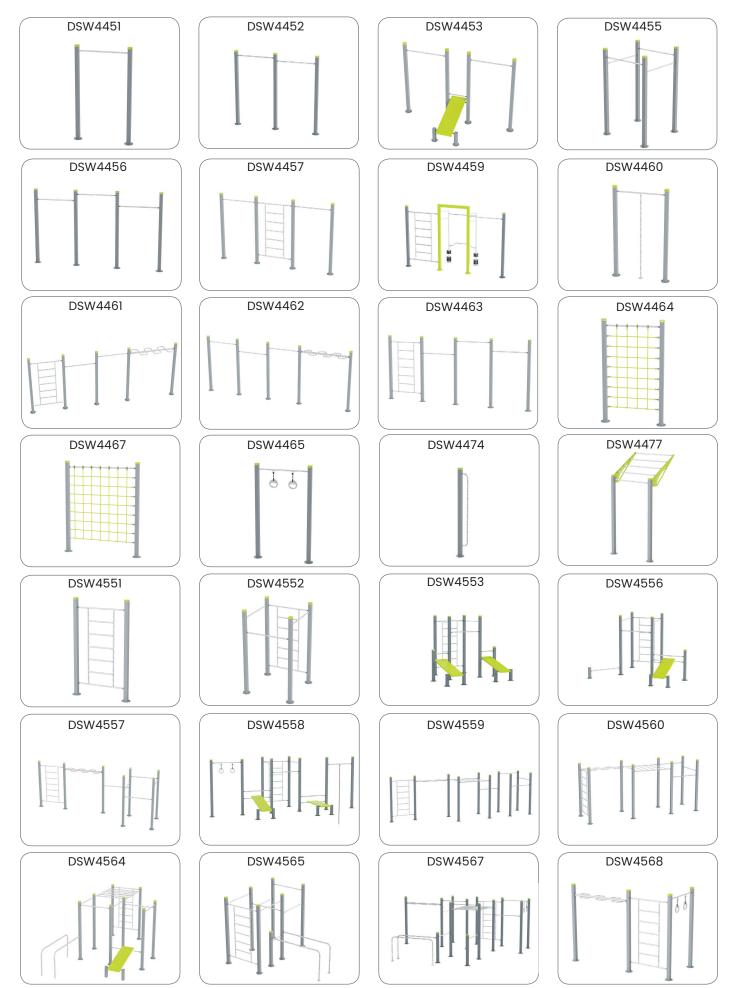

## StreetWorkout & Calesthenics

This static and gymnastic product group consisting of more than 70 basic devices, which can all be combined with each other in order to create an optimal training location.

StreetWorkout/Calisthenics is a combination of athletics, calisthenics, and sports all with the goal of building a strong and supple body. There are many streetworkout teams/communities and organized competitions. The possible exercises are endless and are all part of an elegant and difficult way of training. Practice on the smaller parallel bars and low push up bars first, and later show your skills on the bigger devices. The sky is the limit and the challenge is endless.

Before you can do the human flag or muscle up you need a lot of practice and help and support from training buddies. The challenging way of training connects people because training and learning with each other is part of the fun and it motivates a healthy lifestyle.

## StreetWorkout & Calesthenics

#### StreetWorkout & Calesthenics