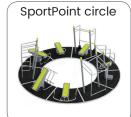

# Professional SportPoint

With these fitness products you bring the indoor gym outside for a complete workout whenever you want. Meeting training buddies in the open air and making new ones. Training with adjustable weights and benefiting from the diversity of fitness exercises that can be done on every device. Both for beginners and advanced athletes the perfect opportunity to workout hard physically and empty your head during strength and cardio exercises.

The units can be installed directly on concrete or with their own rubber floor on any flat surface. The devices can be placed in a circle, cross or snake pattern. A complete workout is possible on every device. Each device is provided with an instruction sticker showing the exercise and trained muscle groups. In addition, the sticker has a QR code, which makes a large number of alternative exercises available. In addition, YouTube videos can be found per device, in which all exercises are shown.