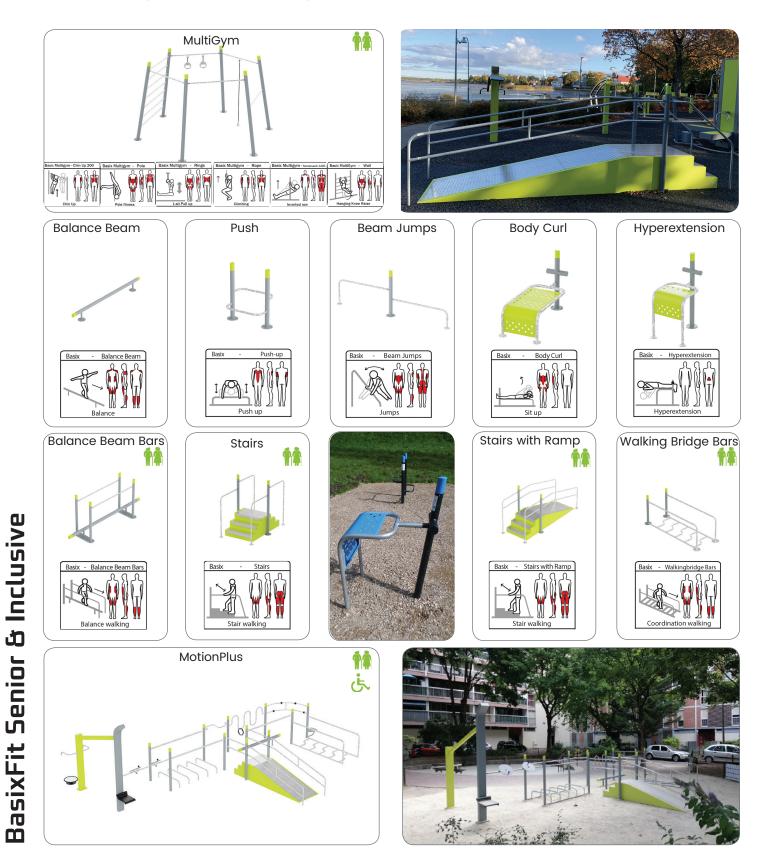

# BasixFit

Denfit BasixFit consists of static devices that work on all muscle groups and that form a perfect workout for everyone. Public spaces and parks are enhanced by these stylish installations which provide the community with the opportunity to exercise, socialize and enjoy the outdoors all at once.

Some of the BasixFit units are specifically designed for seniors to keep fit and healthy, while at the same time enjoying social interaction. Building strength and flexibility through the use of Denfit BasixFit reduces the risk of falling of older people, leading to a better quality of life.