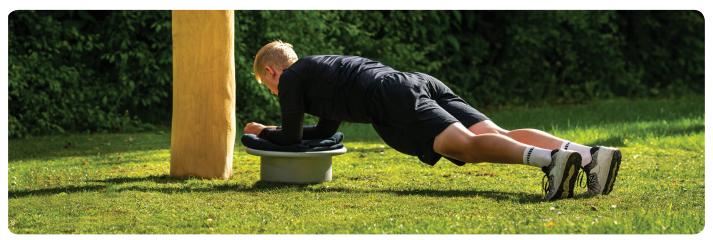

## Nature Fitness

Being in the forest while doing a workout on Denfit Nature Fitness makes you feel that you are a part of nature itself. Connecting the dots without wifi while working on your healthy lifestyle. The stress reduction you get here will become part of your daily life.

Nature Fitness is the next step to a more ecological way of thinking. When you choose Nature Fitness, you opt for ecological, sustainable and environmental friendly responsible wood with the FSC® certificate! Each unit can be used in a variety of ways to execute lots of different exercises for users of all abilities and ages. The Nature Fitness is a body weight resistance based training system which incorporates a crossfit style of training where the body is the key to success. With Nature Fitness you are able to create urban spaces with a natural look.