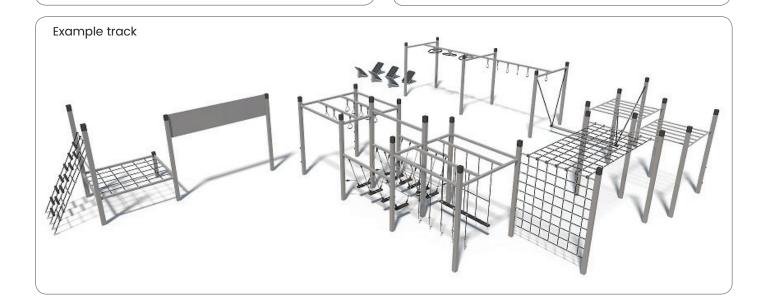

# **Obstacle Trail & Ninja Warrior**

With our wide range of challenging and exciting devices with elements for running, climbing, jumping, balancing and crawling you can easily create a customized obstacle course. It brings us back to a natural way of moving that gives more happiness, pleasure and better health, in a time when we grow up with technology and social media and in which we move less and less.

A trail preferably has two different levels of difficulty, making it perfect for young and old and strong and less strong. It is not the final goal that counts but the road towards to it.

23