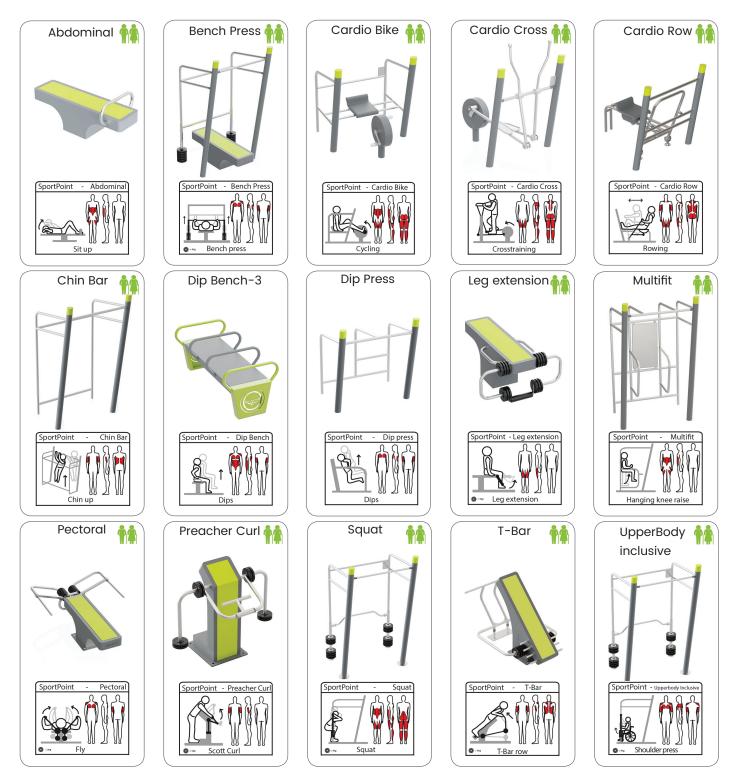

# Professional SportPoint

With these fitness products you bring the indoor gym outside for a complete workout whenever you want. Meeting training buddies in the open air and making new ones. Training with adjustable weights and benefiting from the diversity of fitness exercises that can be done on every device. Both for beginners and advanced athletes the perfect opportunity to workout hard physically and empty your head during strength and cardio exercises.

The units can be installed directly on concrete or with their own rubber floor on any flat surface. The devices can be placed in a circle, cross or snake pattern. A complete workout is possible on every device. Each device is provided with an instruction sticker showing the exercise and trained muscle groups. In addition, the sticker has a QR code, which makes a large number of alternative exercises available. In addition, YouTube videos can be found per device, in which all exercises are shown.