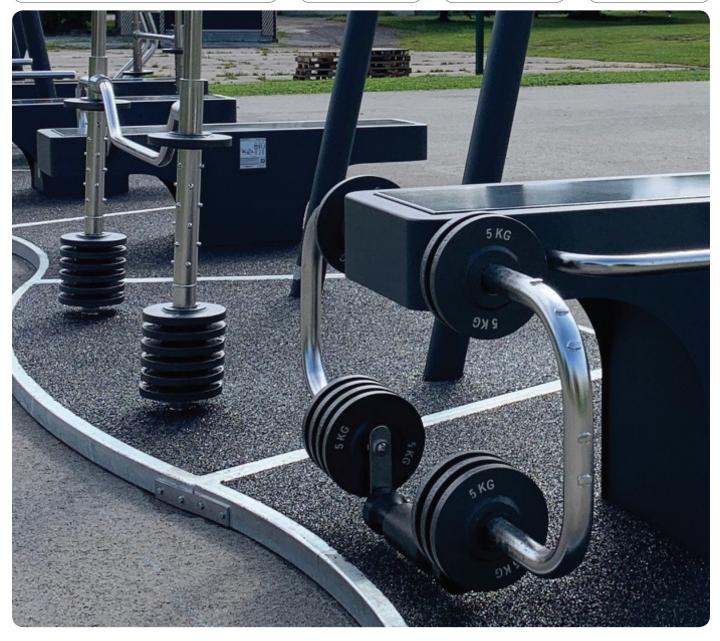

# Professional SportPoint

With these fitness products you bring the indoor gym outside for a complete workout whenever you want. Meeting training buddies in the open air and making new ones. Training with adjustable weights and benefiting from the diversity of fitness exercises that can be done on every device. Both for beginners and advanced athletes the perfect opportunity to workout hard physically and empty your head during strength and cardio exercises.

The units can be installed directly on concrete or with their own rubber floor on any flat surface. The devices can be placed in a circle, cross or snake pattern. A complete workout is possible on every device. Each device is provided with an instruction sticker showing the exercise and trained muscle groups. In addition, the sticker has a QR code, which makes a large number of alternative exercises available. In addition, YouTube videos can be found per device, in which all exercises are shown.

| Adjustable weights in 5 steps: |                  |
|--------------------------------|------------------|
| Step 1                         | 30 kg resistance |
| Step 2                         | 23 kg resistance |
| Step 3                         | 17 kg resistance |
| Step 4                         | 7 kg resistance  |
| Step 5                         | 2 kg resistance  |
|                                |                  |