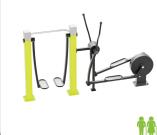

# UrbanGym Combi's

The UrbanGym combi's are combinations of 2 or 3 UrbanGym products giving lots of training possibilities on limited space. One trains with own body weight as resistance. There are lots of different combinations and all units are available with own floor part, installation frame or can be installed directly on concrete.

For some an individual training is the way to stay on the right track and stay focused, while others prefer to workout together with friends, neighbours, colleagues or total strangers who become training buddies. If you train together on a device, you are quickly in contact and you can motivate each other. Friendly competition, social interaction, motivation, new ideas and a fixed routine to get fit and stay fit. Building communities with other motivated people being part of a healthy lifestyle.