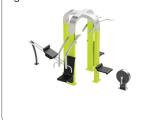

# UrbanGym Combi's

The UrbanGym combi's are combinations of 2 or 3 UrbanGym products giving lots of training possibilities on limited space. One trains with own body weight as resistance. There are lots of different combinations and all units are available with own floor part, installation frame or can be installed directly on concrete.

For some an individual training is the way to stay on the right track and stay focused, while others prefer to workout together with friends, neighbours, colleagues or total strangers who become training buddies. If you train together on a device, you are quickly in contact and you can motivate each other. Friendly competition, social interaction, motivation, new ideas and a fixed routine to get fit and stay fit. Building communities with other motivated people being part of a healthy lifestyle.