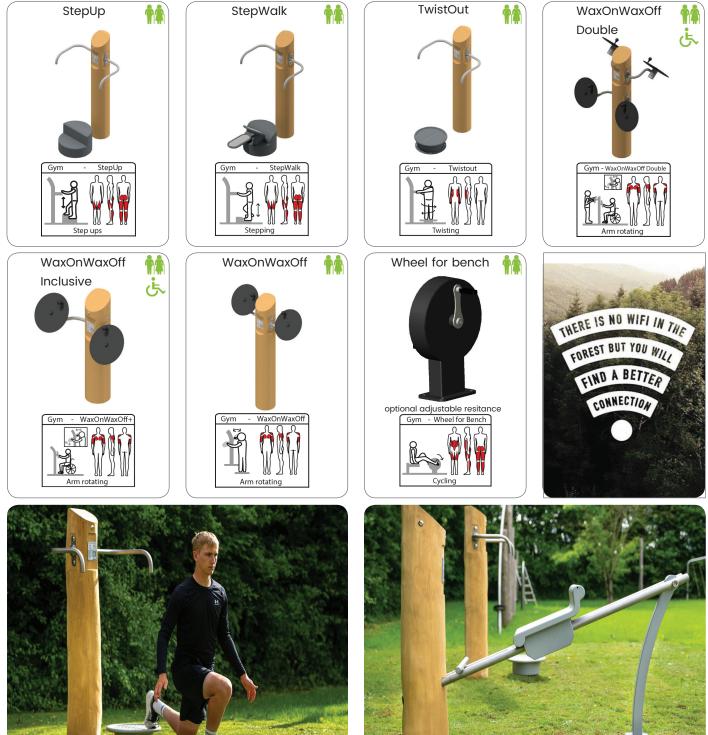

## UrbanGym

A modern and contemporary designed product group for every target group, from young and old and from beginner to very experienced athletes. The devices motivate to activity in a social environment and are a feast for the eye in colors that fit the environment. You train with your own body weight as resistance and we have a wide selection of devices for seniors and inclusive users; everyone can work on their health while socializing.

The UrbanGym incorporates a Crossfit style of training where the body is the key to success. Each unit can be used in a variety of ways to execute different exercises and allows you to create urban spaces to facilitate exercise in the open air, free of charge. The UrbanGym poducts can be delivered with a bent top or straight stainless steel top installed with own floor part, installation frame or directly on concrete.

#### UrbanGym

07

UrbanGym Inclusive

UrbanGym Senior