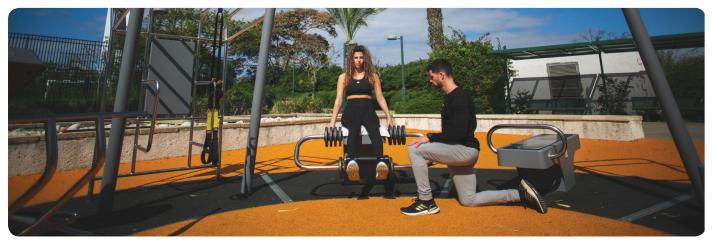

# Professional SportPoint

With these fitness products you bring the indoor gym outside for a complete workout whenever you want. Meeting training buddies in the open air and making new ones. Training with adjustable weights and benefiting from the diversity of fitness exercises that can be done on every device. Both for beginners and advanced athletes the perfect opportunity to workout hard physically and empty your head during strength and cardio exercises.

The units can be installed directly on concrete or with their own rubber floor on any flat surface. The devices can be placed in a circle, cross or snake pattern. A complete workout is possible on every device. Each device is provided with an instruction sticker showing the exercise and trained muscle groups. In addition, the sticker has a QR code, which makes a large number of alternative exercises available. In addition, YouTube videos can be found per device, in which all exercises are shown.

# Professional SportPoint

Jump-box 45-60-75cm

SportPoint snake

SportPoint on floor