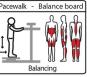

# FitPoint & Pacewalk

The Fitpoint and Pacewalk are perfect when the available space is limited and make the perfect solution for developing fitness zones in urban environments, even in the city centre.

The Pacewalk is the perfect solution for residential areas, near a play area or running track, hosting 4 users at the same time focussed on training the lower body while chatting away with the other users.