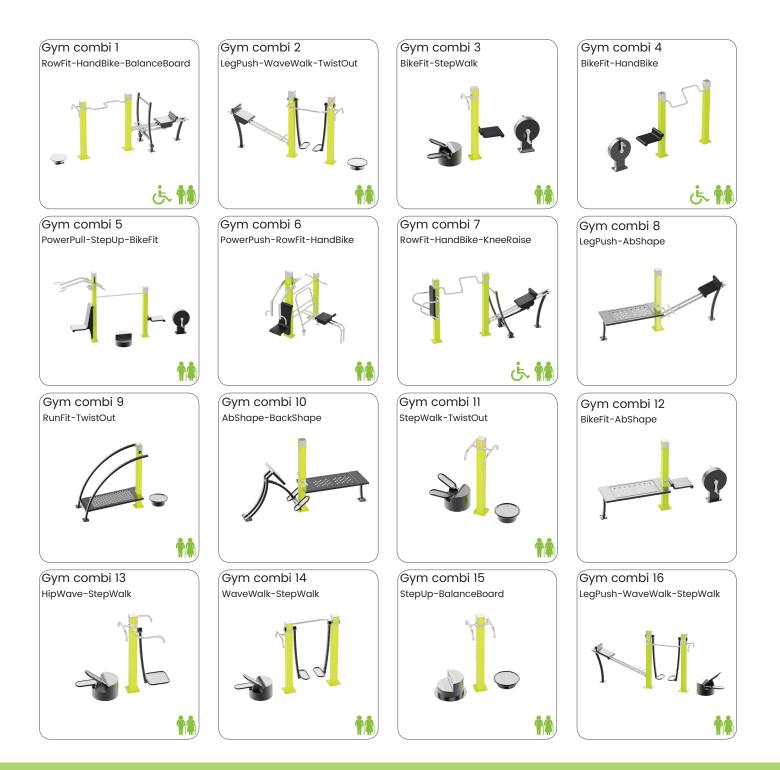

# UrbanGym Combi's

The UrbanGym combi's are combinations of 2 or 3 UrbanGym products giving lots of training possibilities on limited space. One trains with own body weight as resistance. There are lots of different combinations and all units are available with own floor part, installation frame or can be installed directly on concrete.

For some an individual training is the way to stay on the right track and stay focused, while others prefer to workout together with friends, neighbours, colleagues or total strangers who become training buddies. If you train together on a device, you are quickly in contact and you can motivate each other. Friendly competition, social interaction, motivation, new ideas and a fixed routine to get fit and stay fit. Building communities with other motivated people being part of a healthy lifestyle.

### UrbanGym Combi's

Gym combi 17 PowerPull inclusive-PowerPush

Gym combi 21 BikeFit-PowerPull-Twister

Gym combi 27 HipWave-StepUp

Gym combi 32 LegPush double

Gym combi 18 PowerPull-PowerPush inclusive

Gym combi 22 RowFit-HandBike-TwistOut

Gym combi 28 CrossFit-WaveWalk-BikeFit

Gym MultiMax-2 PowerPush-PowerPull

Gym combi 19 Stepwalk-Balanceboard

Gym combi 23 WaveWalk-CrossFit

Gym combi 30 WaveWalk double

Gym MultiMax-4 PowerPush-PowerPull LegPush-BikeFit

Gym combi 20 TwistOut-WaxOnWaxOff