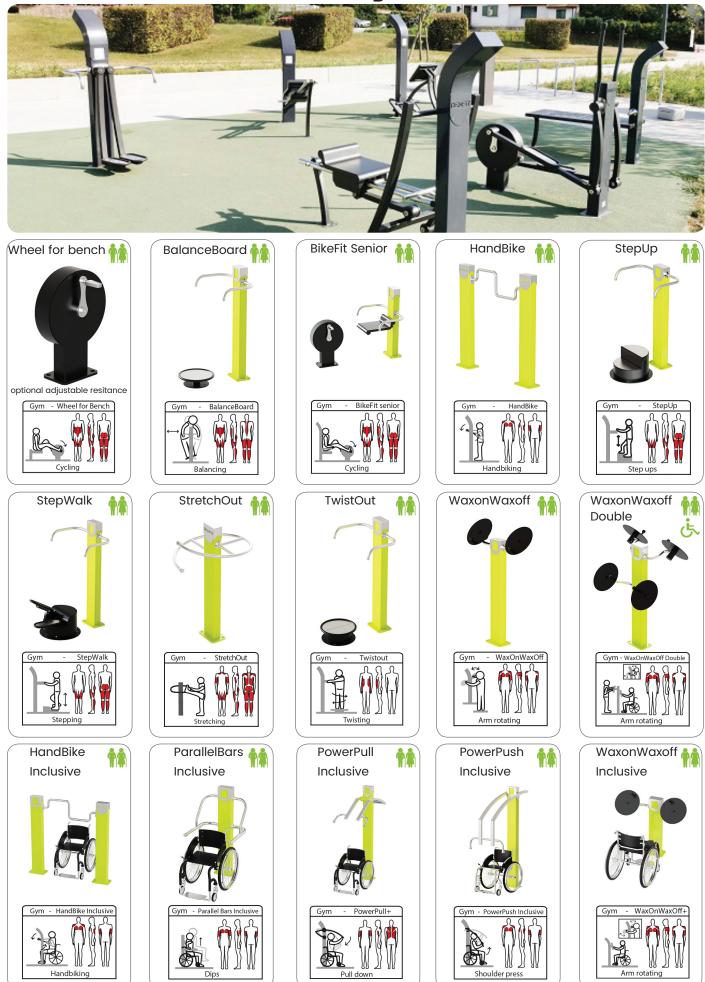

## UrbanGym

A modern and contemporary designed product group for every target group, from young and old and from beginner to very experienced athletes. The devices motivate to activity in a social environment and are a feast for the eye in colors that fit the environment. You train with your own body weight as resistance and we have a wide selection of devices for seniors and inclusive users; everyone can work on their health while socializing.

The UrbanGym incorporates a Crossfit style of training where the body is the key to success. Each unit can be used in a variety of ways to execute different exercises and allows you to create urban spaces to facilitate exercise in the open air, free of charge. The UrbanGym poducts can be delivered with a bent top or straight stainless steel top installed with own floor part, installation frame or directly on concrete.

#### UrbanGym

07

UrbanGym Inclusive

UrbanGym Senior