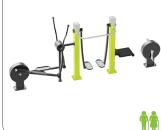

## Crosstraining

Crosstraining is a training routine that involves several different types of exercise. This works more muscle groups, improves agility, and makes it easier to participate in a variety of recreational sports. Crosstraining may serve to improve specific aspects of your fitness or performance that can lend a hand to your primary sport.

Crosstraining doesn't have to be super intense, though. At its core, it's all about pairing workouts that will support each other. When you run, you're constantly working your legs and arms, but to become a faster, stronger runner, that's where crosstraining comes in. Crosstraining can be a high or low intensity exercise and is different than just tacking on more miles.