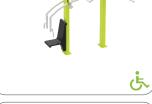

## UrbanGym

A modern and contemporary designed product group for every target group, from young and old and from beginner to very experienced athletes. The devices motivate to activity in a social environment and are a feast for the eye in colors that fit the environment. You train with your own body weight as resistance and we have a wide selection of devices for seniors and inclusive users; everyone can work on their health while socializing.

The UrbanGym incorporates a Crossfit style of training where the body is the key to success. Each unit can be used in a variety of ways to execute different exercises and allows you to create urban spaces to facilitate exercise in the open air, free of charge. The UrbanGym poducts can be delivered with a bent top or straight stainless steel top installed with own floor part, installation frame or directly on concrete.

#### UrbanGym

07

UrbanGym Inclusive

UrbanGym Senior