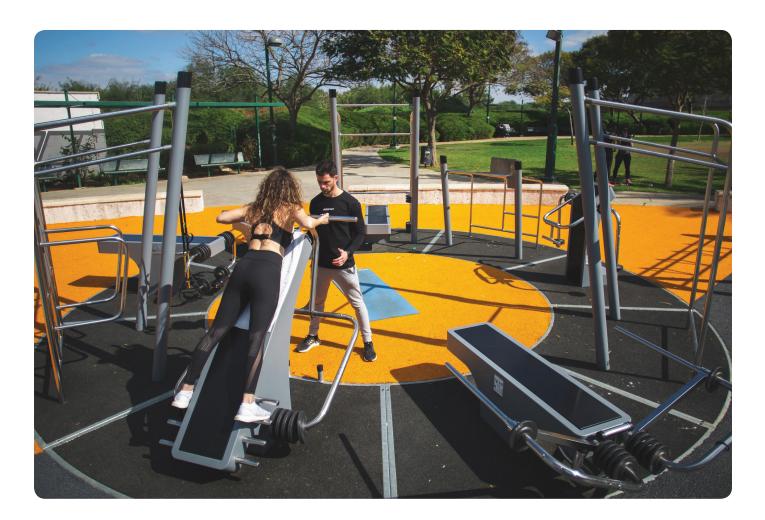

# Professional SportPoint

With these fitness products you bring the indoor gym outside for a complete workout whenever you want. Meeting training buddies in the open air and making new ones. Training with adjustable weights and benefiting from the diversity of fitness exercises that can be done on every device. Both for beginners and advanced athletes the perfect opportunity to workout hard physically and empty your head during strength and cardio exercises.

The units can be installed directly on concrete or with their own rubber floor on any flat surface. The devices can be placed in a circle, cross or snake pattern. A complete workout is possible on every device. Each device is provided with an instruction sticker showing the exercise and trained muscle groups. In addition, the sticker has a QR code, which makes a large number of alternative exercises available. In addition, YouTube videos can be found per device, in which all exercises are shown.