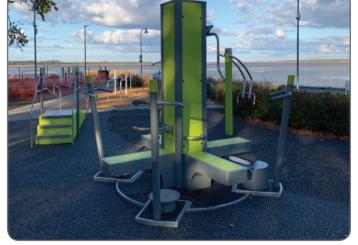

# FitPoint & Pacewalk

The Fitpoint and Pacewalk are perfect when the available space is limited and make the perfect solution for developing fitness zones in urban environments, even in the city centre.

The Pacewalk is the perfect solution for residential areas, near a play area or running track, hosting 4 users at the same time focussed on training the lower body while chatting away with the other users.