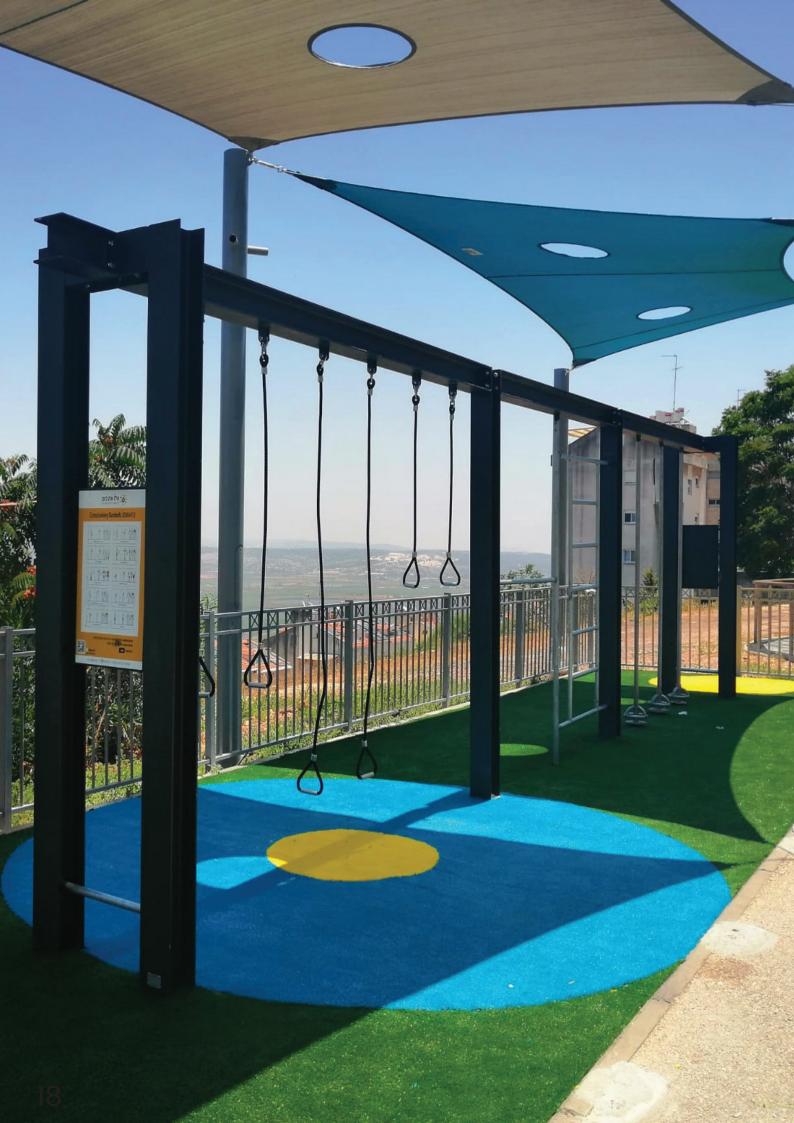

# Professional SportPoint

With these fitness products you bring the indoor gym outside for a complete workout whenever you want. Meeting training buddies in the open air and making new ones. Training with adjustable weights and benefiting from the diversity of fitness exercises that can be done on every device. Both for beginners and advanced athletes the perfect opportunity to workout hard physically and empty your head during strength and cardio exercises.

The units can be installed directly on concrete or with their own rubber floor on any flat surface. The devices can be placed in a circle, cross or snake pattern. A complete workout is possible on every device. Each device is provided with an instruction sticker showing the exercise and trained muscle groups. In addition, the sticker has a QR code, which makes a large number of alternative exercises available. In addition, YouTube videos can be found per device, in which all exercises are shown.

# Professional SportPoint

Jump-box 45-60-75cm

SportPoint snake

SportPoint on floor