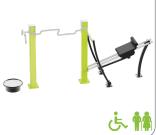

# FitPoint & Pacewalk

The Fitpoint and Pacewalk are perfect when the available space is limited and make the perfect solution for developing fitness zones in urban environments, even in the city centre.

The Fitpoint offers 8 different exercises, 3 of them with adjustable resistance. With its own floor, fully preassembled it is easy to install and relocate with a lifting eye on the rooftop. The FitPoint is interesting for youth to gather but also very accessible for elderly to be social and active in the healthy open air. This tailer made circuit can test even the fittest athletes.

The Pacewalk is the perfect solution for residential areas, near a play area or running track, hosting 4 users at the same time focussed on training the lower body while chatting away with the other users.