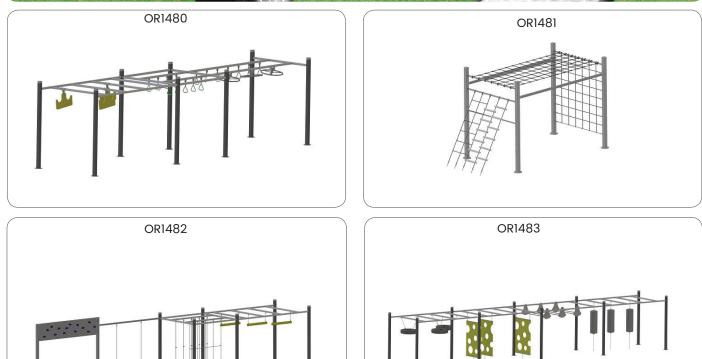

## StreetWorkout & Calesthenics

This static and gymnastic product group consisting of more than 70 basic devices, which can all be combined with each other in order to create an optimal training location.

StreetWorkout/Calisthenics is a combination of athletics, calisthenics, and sports all with the goal of building a strong and supple body. There are many streetworkout teams/communities and organized competitions. The possible exercises are endless and are all part of an elegant and difficult way of training. Practice on the smaller parallel bars and low push up bars first, and later show your skills on the bigger devices. The sky is the limit and the challenge is endless.

Before you can do the human flag or muscle up you need a lot of practice and help and support from training buddies. The challenging way of training connects people because training and learning with each other is part of the fun and it motivates a healthy lifestyle.