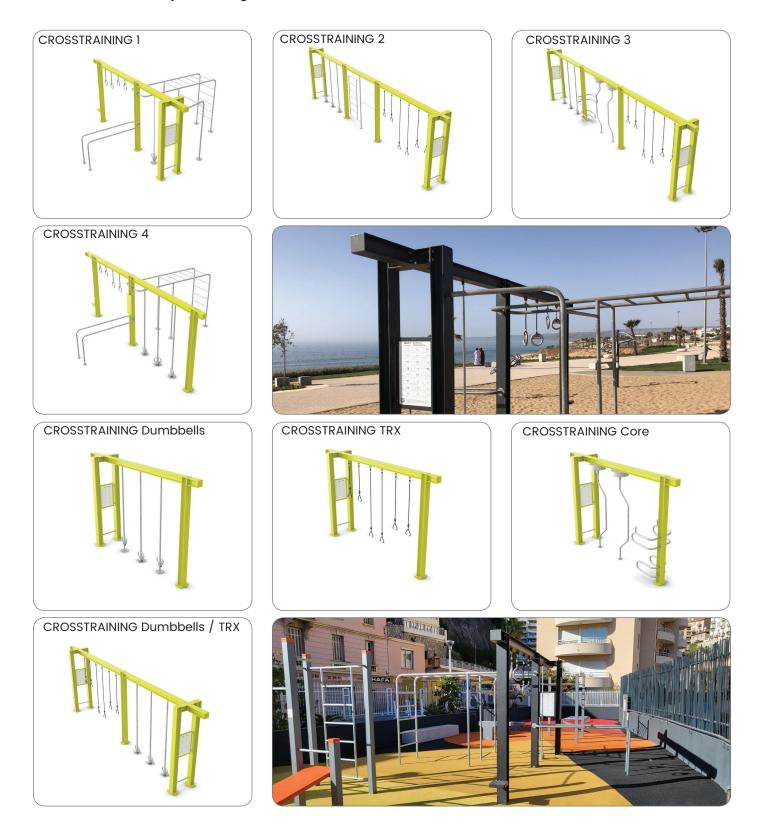

## Crosstraining

Crosstraining is a training routine that involves several different types of exercise. This works more muscle groups, improves agility, and makes it easier to participate in a variety of recreational sports. Crosstraining may serve to improve specific aspects of your fitness or performance that can lend a hand to your primary sport.

Crosstraining doesn't have to be super intense, though. At its core, it's all about pairing workouts that will support each other. When you run, you're constantly working your legs and arms, but to become a faster, stronger runner, that's where crosstraining comes in. Crosstraining can be a high or low intensity exercise and is different than just tacking on more miles.