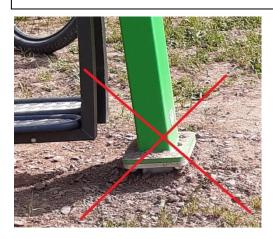

## Installation of UrbanGym and Gym combi products with installation frame



The installation frames are designed in such a way that no liquid concrete is necessary, just cover the frame with the soil. When the ground contains lots or only sand, then we advise to use liquid concrete.

NEVER remove the connecting strips between the installation frames.

Then check if the posts and other parts are completely level, and check if the product functions as it should.

Only then use a compacting machine to press the soil together (and finish the ground layer).

Make sure the installation frames are completely covered with soil, up to the foot plates.











## Correct installations: