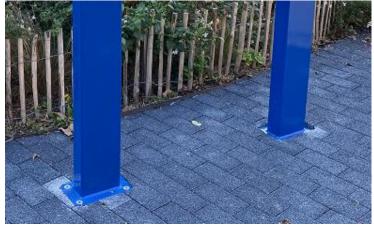

Make sure the installation frames are completely covered with soil, up to the foot plates.

## Correct installations: