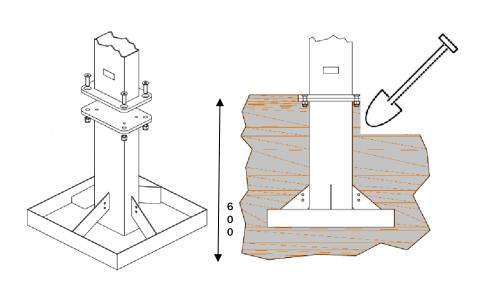

## Installation of UrbanGym and Gym combi products with installation frame

The installation frames are designed in such a way that no liquid concrete is necessary, just cover the frame with the soil. When the ground contains lots or only sand, then we advise to use liquid concrete.

Make sure the installation frames are completely covered with soil, up to the foot plates.