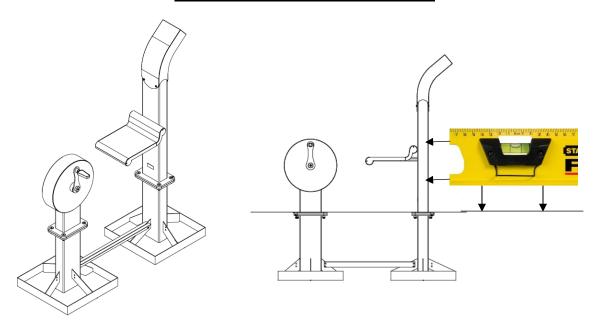

NEVER remove the connecting strips between the installation frames.

Then check if the posts and other parts are completely level, and check if the product functions as it should.

Only then use a compacting machine to press the soil together (and finish the ground layer).

Make sure the installation frames are completely covered with soil, up to the foot plates.