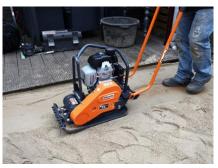

NEVER remove the connecting strips between the installation frames.

Then check if the posts and other parts are completely level, and check if the product functions as it should.

Only then use a compacting machine to press the soil together (and finish the ground layer).