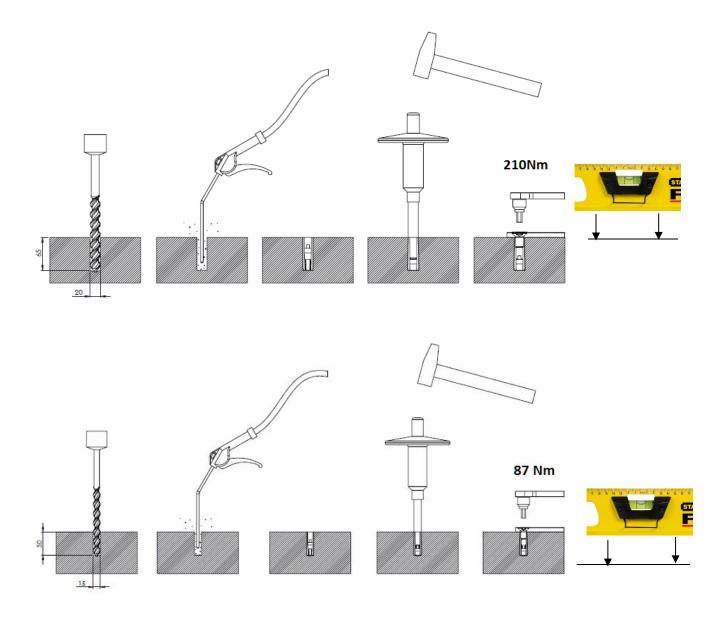

## Installation of UrbanGym and Gym combi products directly on concrete\*

## (not tarmac)

Use provided wedge anchors M16 and M12:

\* Installation on tarmac is NOT possible

- 1 Put the device on a flat concrete floor and mark the holes.
- 2 Drill the marked holes
- 3 Clean the holes with air
- 4 Apply the wedge anchors M16/M12 in the holes.
- 5 Use the provided striking pin to secure the anchors in the holes
- 6 Put the device with the holes above the anchors and fasten the

bolts M16/M12 (provided by Denfit)

BEFORE APPLYING WET POUR OR ARTIFICIAL GRASS MAKE SURE THAT THE COMPLETE UNIT IS LEVEL, STABLE AND CORRECTLY INSTALLED!

AND CHECK IF THE PRODUCT FUNCTIONS AS IT SHOULD.