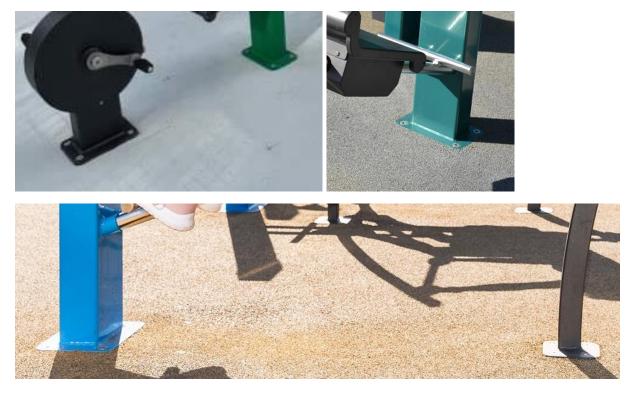

bolts M16/M12 (provided by Denfit)

BEFORE APPLYING WET POUR OR ARTIFICIAL GRASS MAKE SURE THAT THE COMPLETE UNIT IS LEVEL, STABLE AND CORRECTLY INSTALLED!

AND CHECK IF THE PRODUCT FUNCTIONS AS IT SHOULD.