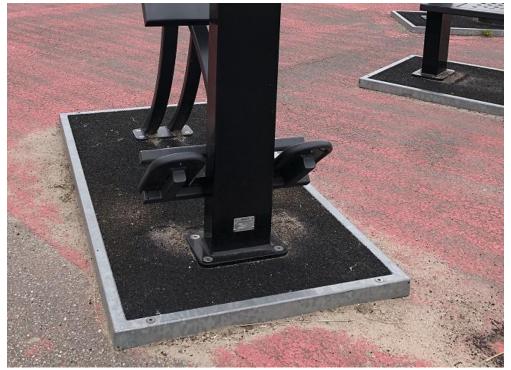

## Installation of UrbanGym and Gym combi products with floor

Digging instructions in soft surface:

1

Attaching the anchor pin on each corner:

Cover the plates with the soil and close the holes.

Anchoring UrbanGym floors directly on concrete with wedge anchors: