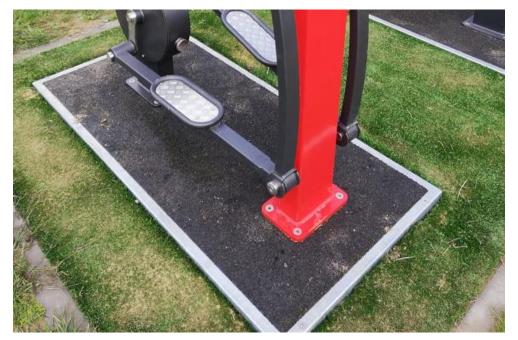

## Installation of UrbanGym and Gym combi products with floor

Digging instructions in soft surface:

1

Attaching the anchor pin on each corner:

Cover the plates with the soil and close the holes.

Anchoring UrbanGym floors directly on concrete with wedge anchors: