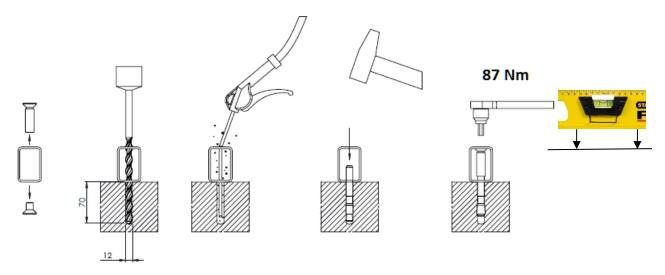

- 1 -Take out the socket screws.
- 2 Drill holes through the opening in the floor.
- 3 Clean the holes with air.
- 4- Put the provided wedge anchors with internal thread M12 in the holes.
- 5 Use the socket screw and fasten.