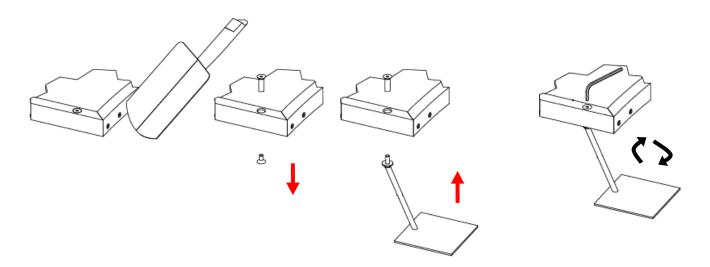

## Installation of UrbanGym and Gym combi products with floor

Digging instructions in soft surface:

1

Attaching the anchor pin on each corner:

Cover the plates with the soil and close the holes.

Anchoring UrbanGym floors directly on concrete with wedge anchors: