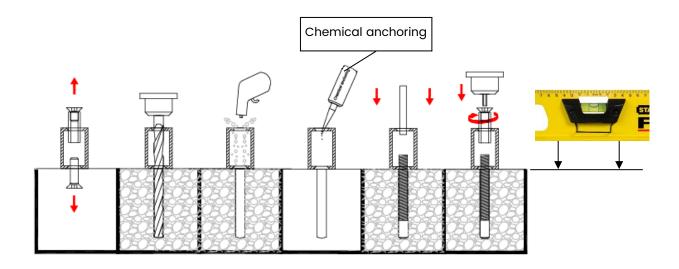

Anchoring UrbanGym floors directly on tarmac with **chemical anchoring**:

- 1 Take out the socket screws.
- 2 Drill holes through the opening in the floor.
- 3 Clean the holes with air.
- 4 Apply chemical anchoring (not provided)\*
- 5 Put threaded rod (not provided) M12 in the holes.
- 6 Use the socket screw and fasten.
- \* Anchoring on tarmac with chemical anchoring and threaded rod (NOT provided). Use drill instructions from your chemical anchoring