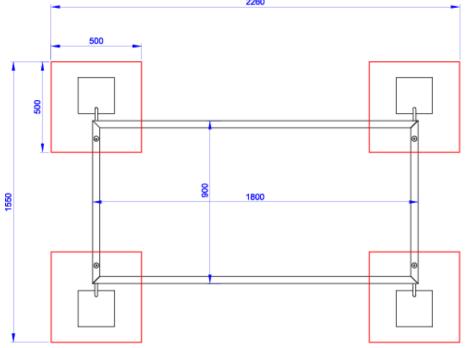

## Installation of UrbanGym and Gym combi products with floor

Digging instructions in soft surface:

1

Attaching the anchor pin on each corner:

Cover the plates with the soil and close the holes.

Anchoring UrbanGym floors directly on concrete with wedge anchors: