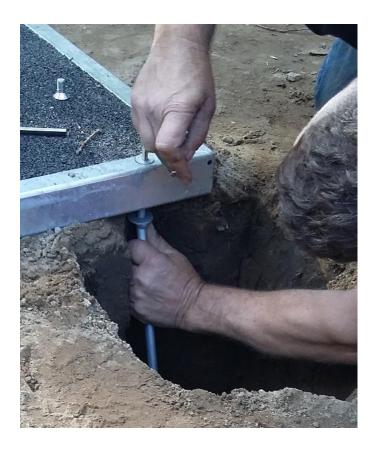

## Installation of UrbanGym and Gym combi products with floor

Digging instructions in soft surface:

1

Attaching the anchor pin on each corner:

Cover the plates with the soil and close the holes.

Anchoring UrbanGym floors directly on concrete with wedge anchors: