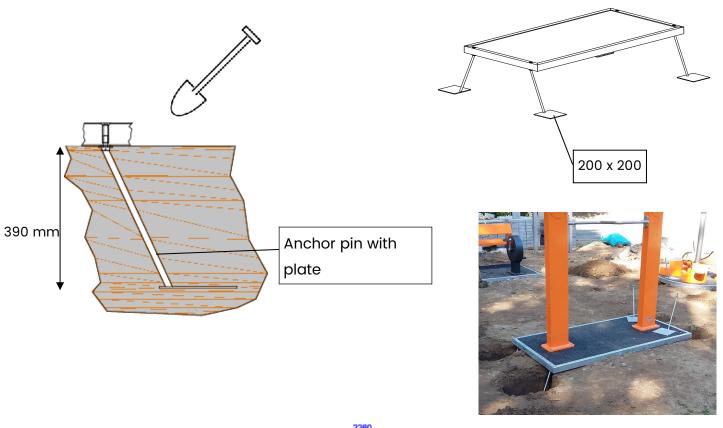

## Installation of UrbanGym and Gym combi products with floor

Digging instructions in soft surface:

1

Attaching the anchor pin on each corner:

Cover the plates with the soil and close the holes.

Anchoring UrbanGym floors directly on concrete with wedge anchors: