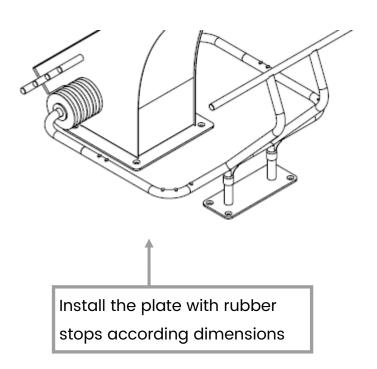

### **BenchPress**

Remove all the profiles  $\Delta$  only **after installing the frame,** then put screws M16x10 in the empty holes

After placing frame, install the bench according dimensions