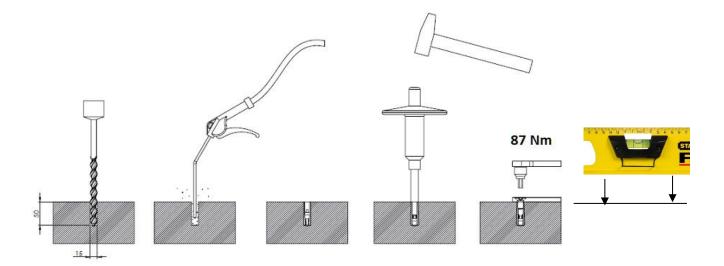

## <u>Installation of Sportpoint without own</u> <u>floor directly on concrete\* (not tarmac)</u>

Use provided wedge anchors M16 and M12:

<sup>\*</sup> Installation on tarmac is NOT possible

- 1 Put the device on a flat concrete floor and mark the holes. **Do NOT** remove any connecting profiles!
- 2 Drill the marked holes
- 3 Clean the holes with air
- 4 Apply the wedge anchors M16/M12 in the holes.
- 5 Use the provided striking pin to secure the anchors in the holes
- 6 Put the device with the holes above the anchors and fasten the bolts M16/M12 (provided by Denfit)
- 7 Remove connecting profiles