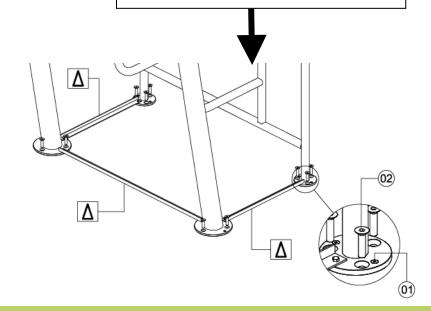

Abdominal, LegExtension,
Pectoral, Preacher Curl, TBar and Cardio units

ChinBar, DipPress, MultiFit,
Squat en UpperBody
Inclusive

Remove all the profiles  $\Delta$  only **after anchoring the frame,** then put screws M6x10 in the empty holes

01 = Hex. Screw M6

02 = Hex. Screw M12