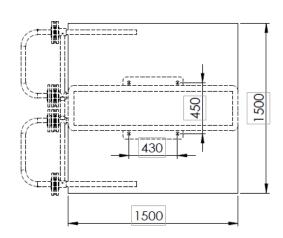

# Sportpoint units can be mounted to a concrete slab. Advised minimum dimensions shown below.

#### Minimum concrete slab dimensions:

| 2000x1500x140 mm    | 1500x1500x140mm |
|---------------------|-----------------|
| Bench Press         | T-Bar           |
| ChinBar             | Preacher Curl   |
| Multifit            | Abdominal       |
| Squat               | LegExtension    |
| DipPress            | Pectoral        |
| Upperbody Inclusive |                 |
| Cardio Bike         |                 |
| Cardio Cross        |                 |
| Cardio Row          |                 |