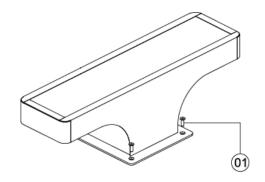

### **BenchPress**

Remove all the profiles  $\Delta$  only **after installing the frame,** then put screws M16x10 in the empty holes

After placing frame, install the bench according dimensions