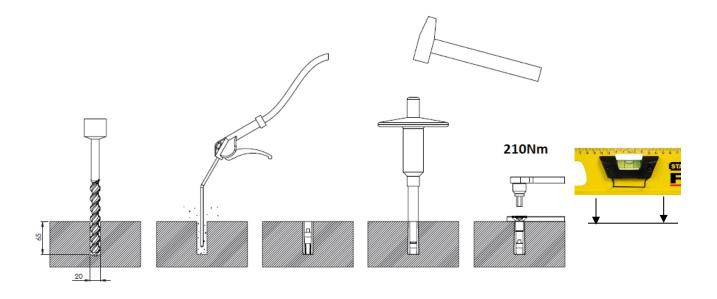

## <u>Installation of Sportpoint without own</u> <u>floor directly on concrete\* (not tarmac)</u>

Use provided wedge anchors M16 and M12:

<sup>\*</sup> Installation on tarmac is NOT possible

- 1 Put the device on a flat concrete floor and mark the holes. **Do NOT** remove any connecting profiles!
- 2 Drill the marked holes
- 3 Clean the holes with air
- 4 Apply the wedge anchors M16/M12 in the holes.
- 5 Use the provided striking pin to secure the anchors in the holes
- 6 Put the device with the holes above the anchors and fasten the bolts M16/M12 (provided by Denfit)
- 7 Remove connecting profiles