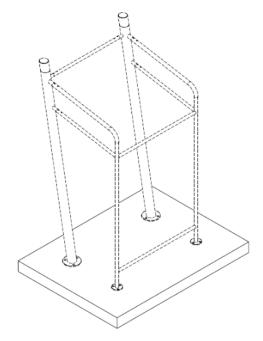

## T-Bar

# Sportpoint units can be mounted to a concrete slab. Advised minimum dimensions shown below.

#### Minimum concrete slab dimensions:

| 2000x1500x140 mm    | 1500x1500x140mm |
|---------------------|-----------------|
| Bench Press         | T-Bar           |
| ChinBar             | Preacher Curl   |
| Multifit            | Abdominal       |
| Squat               | LegExtension    |
| DipPress            | Pectoral        |
| Upperbody Inclusive |                 |
| Cardio Bike         |                 |
| Cardio Cross        |                 |
| Cardio Row          |                 |