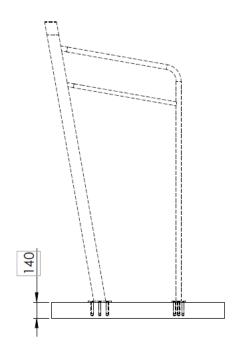

## T-Bar

# Sportpoint units can be mounted to a concrete slab. Advised minimum dimensions shown below.

#### Minimum concrete slab dimensions:

| 2000x1500x140 mm    | 1500x1500x140mm |
|---------------------|-----------------|
| Bench Press         | T-Bar           |
| ChinBar             | Preacher Curl   |
| Multifit            | Abdominal       |
| Squat               | LegExtension    |
| DipPress            | Pectoral        |
| Upperbody Inclusive |                 |
| Cardio Bike         |                 |
| Cardio Cross        |                 |
| Cardio Row          |                 |