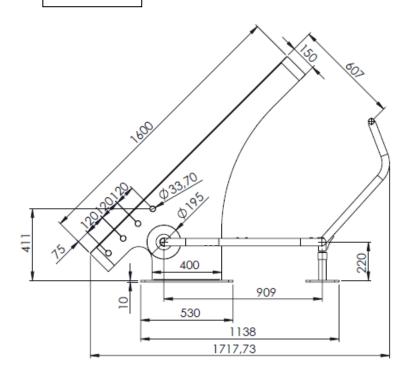

ked holes
- 3 Clean the holes with air
- 4 Apply the wedge anchors M16/M12 in the holes.
- 5 Use the provided striking pin to secure the anchors in the holes
- 6 Put the device with the holes above the anchors and fasten the bolts M16/M12 (provided by Denfit)
- 7 Remove connecting profiles



Abdominal, LegExtension,
Pectoral, Preacher Curl, TBar and Cardio units

ChinBar, DipPress, MultiFit,
Squat en UpperBody
Inclusive

Remove all the profiles  $\Delta$  only **after anchoring the frame,** then put screws M6x10 in the empty holes

01 = Hex. Screw M6

02 = Hex. Screw M12





### **BenchPress**

Remove all the profiles  $\Delta$  only **after installing the frame,** then put screws M16x10 in the empty holes

After placing frame, install the bench according dimensions











## T-Bar







# Sportpoint units can be mounted to a concrete slab. Advised minimum dimensions shown below.





#### Minimum concrete slab dimensions:

| 2000x1500x140 mm    | 1500x1500x140mm |
|---------------------|-----------------|
| Bench Press         | T-Bar           |
| ChinBar             | Preacher Curl   |
| Multifit            | Abdominal       |
| Squat               | LegExtension    |
| DipPress            | Pectoral        |
| Upperbody Inclusive |                 |
| Cardio Bike         |                 |
| Cardio Cross        |                 |
| Cardio Row          |                 |

















BEFORE APPLYING WET POUR OR ARTIFICIAL GRASS MAKE SURE THAT THE COMPLETE UNIT IS LEVEL, STABLE AND CORRECTLY INSTALLED!

AND CHECK IF THE PRODUCT FUNCTIONS AS IT SHOULD.