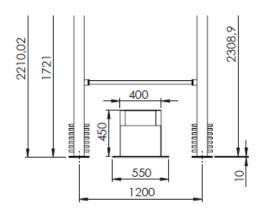

# Sportpoint units can be mounted to a concrete slab. Advised minimum dimensions shown below.

#### Minimum concrete slab dimensions:

| 2000x1500x140 mm    | 1500x1500x140mm |
|---------------------|-----------------|
| Bench Press         | T-Bar           |
| ChinBar             | Preacher Curl   |
| Multifit            | Abdominal       |
| Squat               | LegExtension    |
| DipPress            | Pectoral        |
| Upperbody Inclusive |                 |
| Cardio Bike         |                 |
| Cardio Cross        |                 |
| Cardio Row          |                 |