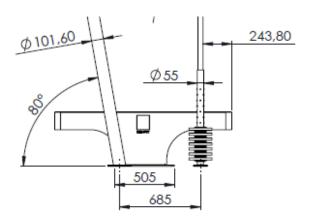

- 2 Drill the marked holes
- 3 Clean the holes with air
- 4 Apply the wedge anchors M16/M12 in the holes.
- 5 Use the provided striking pin to secure the anchors in the holes
- 6 Put the device with the holes above the anchors and fasten the bolts M16/M12 (provided by Denfit)
- 7 Remove connecting profiles



Abdominal, LegExtension,
Pectoral, Preacher Curl, TBar and Cardio units

ChinBar, DipPress, MultiFit,
Squat en UpperBody
Inclusive

Remove all the profiles  $\Delta$  only **after anchoring the frame,** then put screws M6x10 in the empty holes

01 = Hex. Screw M6

02 = Hex. Screw M12





### **BenchPress**

Remove all the profiles  $\Delta$  only **after installing the frame,** then put screws M16x10 in the empty holes

After placing frame, install the bench according dimensions











## T-Bar







# Sportpoint units can be mounted to a concrete slab. Advised minimum dimensions shown below.





#### Minimum concrete slab dimensions:

| 2000x1500x140 mm    | 1500x1500x140mm |
|---------------------|-----------------|
| Bench Press         | T-Bar           |
| ChinBar             | Preacher Curl   |
| Multifit            | Abdominal       |
| Squat               | LegExtension    |
| DipPress            | Pectoral        |
| Upperbody Inclusive |                 |
| Cardio Bike         |                 |
| Cardio Cross        |                 |
| Cardio Row          |                 |

















BEFORE APPLYING WET POUR OR ARTIFICIAL GRASS MAKE SURE THAT THE COMPLETE UNIT IS LEVEL, STABLE AND CORRECTLY INSTALLED!

AND CHECK IF THE PRODUCT FUNCTIONS AS