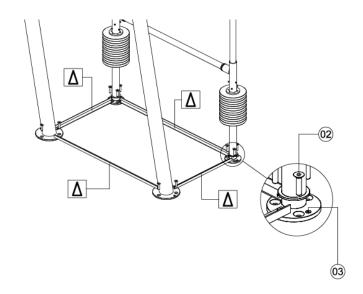

Abdominal, LegExtension,
Pectoral, Preacher Curl, TBar and Cardio units

ChinBar, DipPress, MultiFit,
Squat en UpperBody
Inclusive

Remove all the profiles  $\Delta$  only **after anchoring the frame,** then put screws M6x10 in the empty holes

01 = Hex. Screw M6

02 = Hex. Screw M12