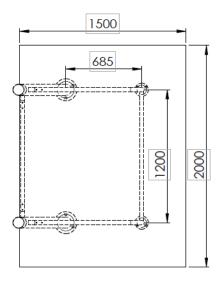

# Sportpoint units can be mounted to a concrete slab. Advised minimum dimensions shown below.

#### Minimum concrete slab dimensions:

| 2000x1500x140 mm    | 1500x1500x140mm |
|---------------------|-----------------|
| Bench Press         | T-Bar           |
| ChinBar             | Preacher Curl   |
| Multifit            | Abdominal       |
| Squat               | LegExtension    |
| DipPress            | Pectoral        |
| Upperbody Inclusive |                 |
| Cardio Bike         |                 |
| Cardio Cross        |                 |
| Cardio Row          |                 |