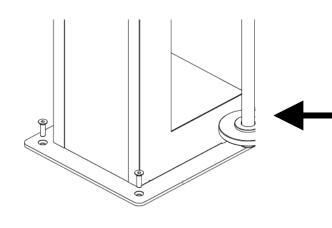

Abdominal, LegExtension,
Pectoral, Preacher Curl, TBar and Cardio units

ChinBar, DipPress, MultiFit,
Squat en UpperBody
Inclusive

Remove all the profiles  $\Delta$  only **after anchoring the frame,** then put screws M6x10 in the empty holes